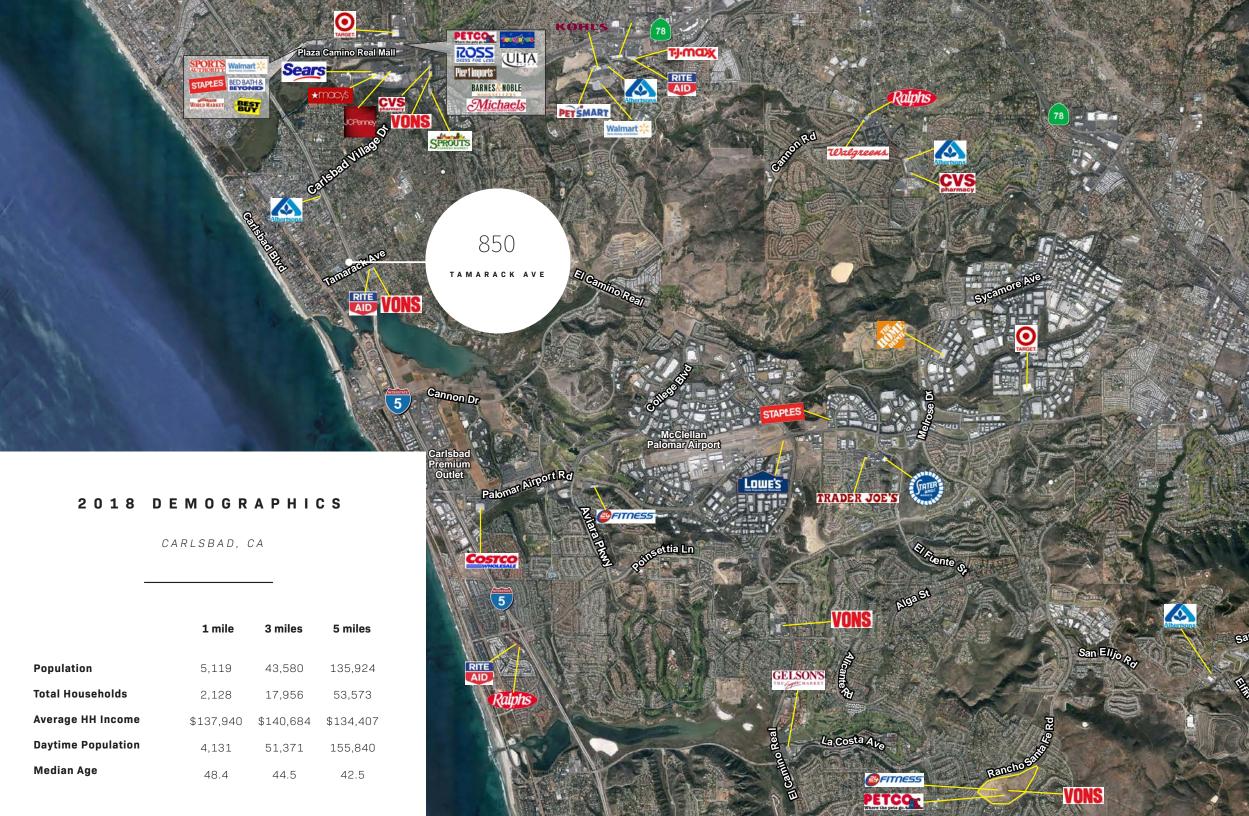

# CARLSBAD, CA

The City of Carlsbad is located on the coastline of North County San Diego. With over 7-miles of coastline and some of the best schools in San Diego County, Carlsbad is a high-demand residential market. The recent increase of commercial development in Carlsbad continues to fuel the increase of new retail and better food.

-Lot is approximately 38,333 square feet and offers ample parking

-Within close proximity to Carlsbad Village, the Flower Fields, Carlsbad Premium Outlets, Legoland, and many other tourist attractions

-65 parking spaces