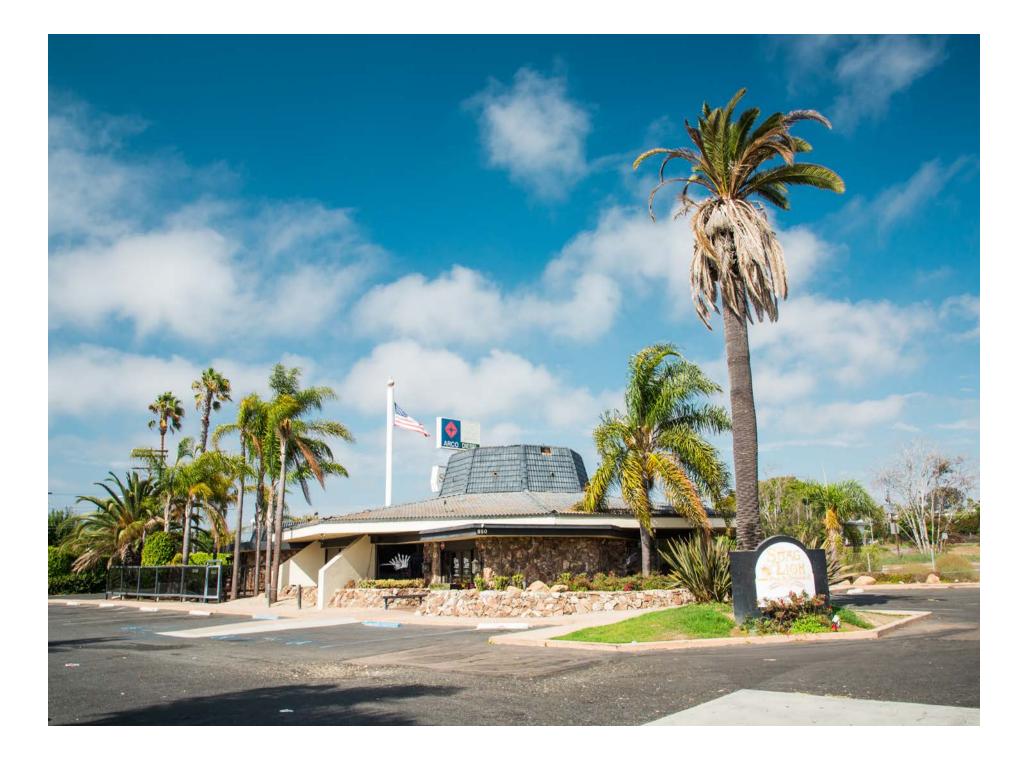

# TAMARACK AVE

-6,383 square feet available

-Freeway-visible, **rare restaurant opportunity** in the highly sought-after coastal community of Carlsbad, CA

-Property is situated at the northwest corner of the I-5 freeway and Tamarack Avenue; offering **monument signage** to the heavily trafficked I-5 freeway (±200,000 ADT)

-Lot is approximately 38,333 square feet and offers ample parking

-Within close proximity to Carlsbad Village, the Flower Fields, Carlsbad Premium Outlets, Legoland, and many other tourist attractions

-65 parking spaces