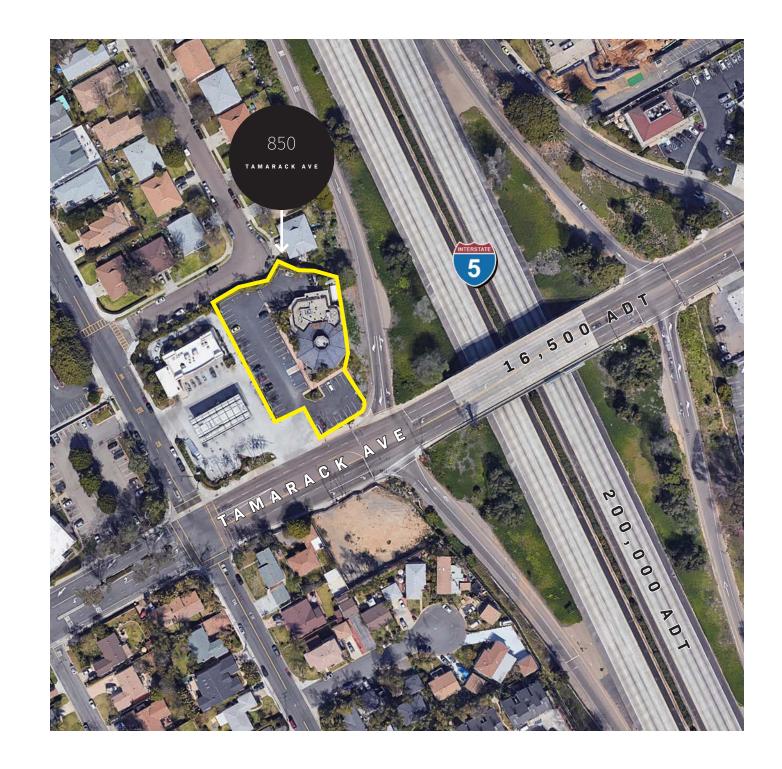

# TAMARACK AVE

-6,383 square feet available

-Freeway-visible, **rare restaurant opportunity** in the highly sought-after coastal community of Carlsbad, CA

-Property is situated at the northwest corner of the I-5 freeway and Tamarack Avenue; offering **monument signage** to the heavily trafficked I-5 freeway (±200,000 ADT)

-Lot is approximately 38,333 square feet and offers ample parking

-Within close proximity to Carlsbad Village, the Flower Fields, Carlsbad Premium Outlets, Legoland, and many other tourist attractions

-65 parking spaces