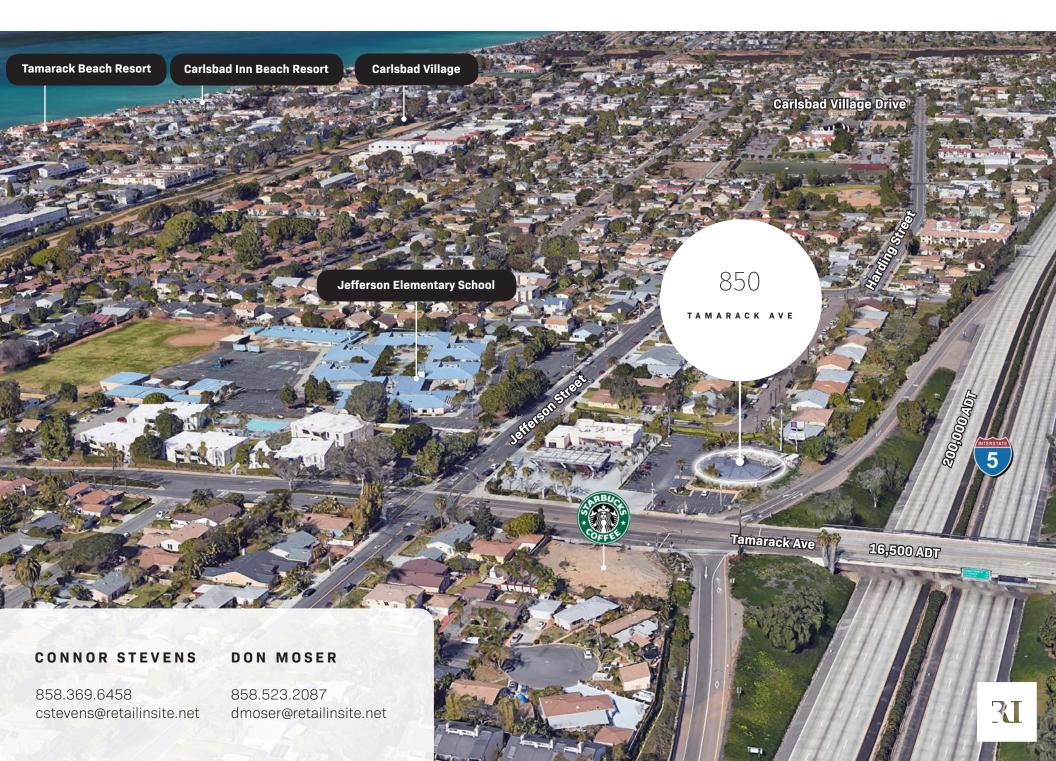

# TAMARACK AVE

-6,383 square feet available

-Freeway-visible, **rare restaurant opportunity** in the highly sought-after coastal community of Carlsbad, CA

-Property is situated at the northwest corner of the I-5 freeway and Tamarack Avenue; offering **monument signage** to the heavily trafficked I-5 freeway (±200,000 ADT)

-Lot is approximately 38,333 square feet and offers ample parking

-Within close proximity to Carlsbad Village, the Flower Fields, Carlsbad Premium Outlets, Legoland, and many other tourist attractions

-65 parking spaces