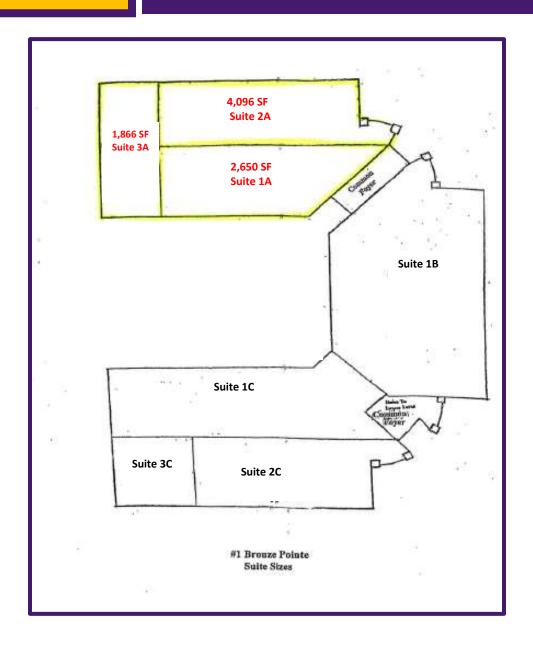

### **FLOOR PLANS**

# 1 Bronze Pointe Swansea, Illinois 62226

■ WWW.KUNKELCOMMERCIAL.COM ■ WWW.KUNKELCOMMERCIAL.COM

#### **COMMERCIAL BUILDING INFORMATION**

| Building Nar                                                                                                       | ne: Professional Office B | uilding                                                  |                        |           |       |             |               |             |  |
|--------------------------------------------------------------------------------------------------------------------|---------------------------|----------------------------------------------------------|------------------------|-----------|-------|-------------|---------------|-------------|--|
| Address:                                                                                                           | 1 Bronze Pointe           |                                                          |                        |           |       |             |               |             |  |
| City:                                                                                                              | Swansea                   |                                                          | State: _               | <u>IL</u> | Zip:_ | 62226       | County:       | Saint Clair |  |
| Building Size                                                                                                      | Offering is for Suite 1   | Offering is for Suite 1A, 2A & 3A Totaling 8,612 SF      |                        |           |       |             |               |             |  |
| Total SF Avialable Now:                                                                                            |                           | 1,866 SF - 8,612 S                                       | SF                     |           |       |             |               |             |  |
| Year Built:                                                                                                        | 1990                      | _                                                        |                        |           |       | Number o    | of Floors: On | <u>e</u>    |  |
| Ceiling Heig                                                                                                       | ht: 12' Main Level        |                                                          | Elev                   | vators: N | No    | Sprinklers: | No            |             |  |
| Overhead Do                                                                                                        | oors: N/A                 |                                                          |                        |           |       |             |               |             |  |
| Parking Space                                                                                                      | ces: 114 Surface Parking  | Spaces                                                   | _                      |           |       |             |               |             |  |
| Zoning:                                                                                                            | PB-Planned Busines        | S                                                        | By: Village of Swansea |           |       |             |               |             |  |
| Permanent P                                                                                                        | Parcel #:                 | 08-04-0-207-043                                          |                        |           |       |             |               |             |  |
| Taxes (Year)                                                                                                       | 2016/ \$15,454.30         |                                                          | -                      |           |       |             |               |             |  |
| Sale Price:                                                                                                        | \$1,000,000               | for Suites 1A, 2A                                        | & 3A                   |           |       |             |               |             |  |
| Lease/Sub-Lease Rate:                                                                                              |                           | \$15.50 PSF, Gross Lease                                 |                        |           |       |             |               |             |  |
| Lease Rate Includes:                                                                                               |                           | Tenant pays Utilities & Janitorial                       |                        |           |       |             |               |             |  |
|                                                                                                                    |                           | Landlord pays Taxes, Insurance & Common Area Maintenance |                        |           |       |             |               |             |  |
| Comments: 2 Miles from I-64 Exit 12, Great exposure along Hwy 159. Pylon signage on 159 Professional Business Park |                           |                                                          |                        |           |       |             |               |             |  |