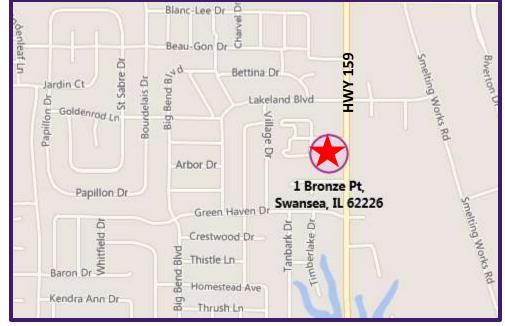

## 1 Bronze Pointe Swansea, Illinois 62226

■ WWW.KUNKELCOMMERCIAL.COM ■ WWW.KUNKELCOMMERCIAL.COM

#### **Professional Office Building**

- 1,866 SF 8,612 SF Available For Lease
- Owner/ User Opportunity
- Parking for 114 Vehicles
- Excellent exposure from Hwy 159
- 2 miles from I-64 & Exit 12
- Monument Signage along Hwy 159
- Lease Rate: \$15.50 PSF, Gross Lease
- Sale Price: \$1,000,000.00

#### **COMMERCIAL BUILDING INFORMATION**

| Building Nar                                                                                                       | ne: Professional Office B | uilding                                                  |                        |           |       |             |               |             |  |
|--------------------------------------------------------------------------------------------------------------------|---------------------------|----------------------------------------------------------|------------------------|-----------|-------|-------------|---------------|-------------|--|
| Address:                                                                                                           | 1 Bronze Pointe           |                                                          |                        |           |       |             |               |             |  |
| City:                                                                                                              | Swansea                   |                                                          | State: _               | <u>IL</u> | Zip:_ | 62226       | County:       | Saint Clair |  |
| Building Size                                                                                                      | Offering is for Suite 1   | Offering is for Suite 1A, 2A & 3A Totaling 8,612 SF      |                        |           |       |             |               |             |  |
| Total SF Avialable Now:                                                                                            |                           | 1,866 SF - 8,612 S                                       | SF                     |           |       |             |               |             |  |
| Year Built:                                                                                                        | 1990                      | _                                                        |                        |           |       | Number o    | of Floors: On | <u>e</u>    |  |
| Ceiling Heig                                                                                                       | ht: 12' Main Level        |                                                          | Elev                   | vators: N | No    | Sprinklers: | No            |             |  |
| Overhead Do                                                                                                        | oors: N/A                 |                                                          |                        |           |       |             |               |             |  |
| Parking Space                                                                                                      | ces: 114 Surface Parking  | Spaces                                                   | _                      |           |       |             |               |             |  |
| Zoning:                                                                                                            | PB-Planned Busines        | S                                                        | By: Village of Swansea |           |       |             |               |             |  |
| Permanent P                                                                                                        | Parcel #:                 | 08-04-0-207-043                                          |                        |           |       |             |               |             |  |
| Taxes (Year)                                                                                                       | 2016/ \$15,454.30         |                                                          | -                      |           |       |             |               |             |  |
| Sale Price:                                                                                                        | \$1,000,000               | for Suites 1A, 2A                                        | & 3A                   |           |       |             |               |             |  |
| Lease/Sub-Lease Rate:                                                                                              |                           | \$15.50 PSF, Gross Lease                                 |                        |           |       |             |               |             |  |
| Lease Rate Includes:                                                                                               |                           | Tenant pays Utilities & Janitorial                       |                        |           |       |             |               |             |  |
|                                                                                                                    |                           | Landlord pays Taxes, Insurance & Common Area Maintenance |                        |           |       |             |               |             |  |
| Comments: 2 Miles from I-64 Exit 12, Great exposure along Hwy 159. Pylon signage on 159 Professional Business Park |                           |                                                          |                        |           |       |             |               |             |  |