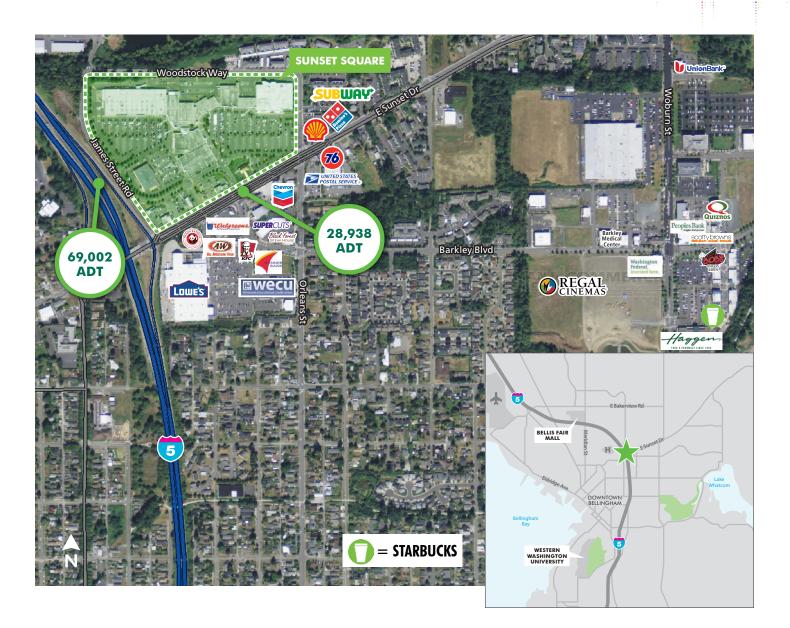

### PRIME SEATTLE BELLINGHAM SPACE AVAILABLE

**FLOOR/AREA:** ±1,376-9,600 sq.ft.

**PRICE:** 

\$12.00-26.00 per sq.ft., NNN

- + Join Safeway, Kmart, Rite Aid, Office Max, Goodwill, Jo-Ann Fabrics, Gamestop, and Applebee's
- + Abundant surface parking
- + Prime location just off I-5, across Sunset Drive from Lowe's and a quarter mile from Barkley Village
- Population of 134,482 within a 15 minute drive;
  67,032 employees within 5 miles
- Average daily traffic of 69,002 along I-5 at Sunset Drive and 28,938 along Sunset Drive at James Street Road
- + 5 minute drive from Bellis Fair Mall to the north and Downtown Bellingham to the south

## SITE

| Space | Business                          | Sq.ft. |
|-------|-----------------------------------|--------|
| 23    | Safeway                           | 67,070 |
| 24    | AVAILABLE                         | 1,416  |
| 25    | Xfinity                           | 6,029  |
| 26    | Tuesday Morning                   | 9,760  |
| 27    | Xing's Panda Palace Chinese Rest. | 2,847  |
| 28    | AVAILABLE                         | 1,560  |
| 29    | AVAILABLE                         | 3,300  |
| 30    | DD's Nail & Skin Care             | 818    |
| 31    | Round Table Pizza                 | 4,500  |
| 32    | Jo-Ann Fabric & Crafts            | 28,000 |
| 33    | El Gitano Mexican Restaurant      | 5,262  |
| 34    | AVAILABLE                         | 9,600  |
| 35    | Quality Sewing & Vacuum           | 4,200  |
| 36    | Jack in the Box                   | 2,500  |
| 37    | Starbucks                         | 2,240  |
| 38    | Skagit Valley Bank                | 3,054  |
| 39    | OfficeMax                         | 23,500 |
| 40    | The Grace Cafe                    | 1,980  |
| 42    | Safeway Gasoline                  | 3,524  |

RETAIL

| Space | Business                         | Sq.ft.  |
|-------|----------------------------------|---------|
| 1     | Taco Bell                        | 2,598   |
| 2     | Kmart                            | 103,950 |
| 3     | Goodwill                         | 35,735  |
| 4     | AVAILABLE                        |         |
| 5     | Sunset Salon                     | 1,288   |
| 6     | AVAILABLE                        | 1,376   |
| 8     | The Grill                        | 1,245   |
| 9     | Harbor Freight Tools             | 13,875  |
| 10    | Game Stop                        | 1,522   |
| 11    | Supercuts                        | 1,500   |
| 12    | Tobacco City                     | 1,500   |
| 13    | H&R Block                        | 1,544   |
| 15    | T-Mobile                         | 1,500   |
| 16    | Dr. Patrick Coe,DDS & Associates | 1,800   |
| 17    | Sunset Postal & Business Center  | 1,200   |
| 18    | Brown's Beauty Supply            | 1,500   |
| 19    | AVAILABLE                        | 1,525   |
| 20    | Rite Aid                         | 24,033  |
| 21    | AVAILABLE                        | 1,384   |
| 22    | Megawash Laundry & Cleaners      | 1,641   |