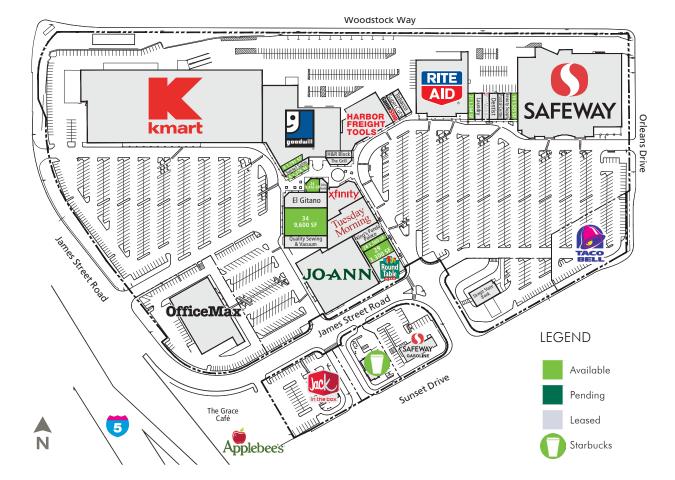

## SITE

| Space | Business                          | Sq.ft. |
|-------|-----------------------------------|--------|
| 23    | Safeway                           | 67,070 |
| 24    | AVAILABLE                         | 1,416  |
| 25    | Xfinity                           | 6,029  |
| 26    | Tuesday Morning                   | 9,760  |
| 27    | Xing's Panda Palace Chinese Rest. | 2,847  |
| 28    | AVAILABLE                         | 1,560  |
| 29    | AVAILABLE                         | 3,300  |
| 30    | DD's Nail & Skin Care             | 818    |
| 31    | Round Table Pizza                 | 4,500  |
| 32    | Jo-Ann Fabric & Crafts            | 28,000 |
| 33    | El Gitano Mexican Restaurant      | 5,262  |
| 34    | AVAILABLE                         | 9,600  |
| 35    | Quality Sewing & Vacuum           | 4,200  |
| 36    | Jack in the Box                   | 2,500  |
| 37    | Starbucks                         | 2,240  |
| 38    | Skagit Valley Bank                | 3,054  |
| 39    | OfficeMax                         | 23,500 |
| 40    | The Grace Cafe                    | 1,980  |
| 42    | Safeway Gasoline                  | 3,524  |

RETAIL

| Space | Business                         | Sq.ft.  |
|-------|----------------------------------|---------|
| 1     | Taco Bell                        | 2,598   |
| 2     | Kmart                            | 103,950 |
| 3     | Goodwill                         | 35,735  |
| 4     | AVAILABLE                        |         |
| 5     | Sunset Salon                     | 1,288   |
| 6     | AVAILABLE                        | 1,376   |
| 8     | The Grill                        | 1,245   |
| 9     | Harbor Freight Tools             | 13,875  |
| 10    | Game Stop                        | 1,522   |
| 11    | Supercuts                        | 1,500   |
| 12    | Tobacco City                     | 1,500   |
| 13    | H&R Block                        | 1,544   |
| 15    | T-Mobile                         | 1,500   |
| 16    | Dr. Patrick Coe,DDS & Associates | 1,800   |
| 17    | Sunset Postal & Business Center  | 1,200   |
| 18    | Brown's Beauty Supply            | 1,500   |
| 19    | AVAILABLE                        | 1,525   |
| 20    | Rite Aid                         | 24,033  |
| 21    | AVAILABLE                        | 1,384   |
| 22    | Megawash Laundry & Cleaners      | 1,641   |