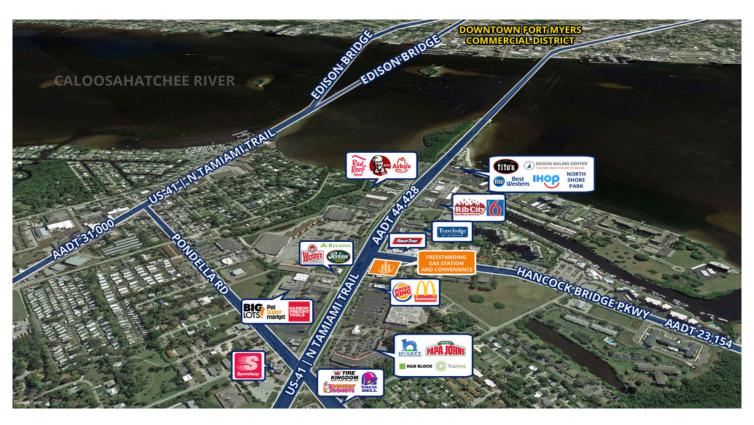

### PROPERTY OVERVIEW

Freestanding gas station and convenience store. Available for lease or sale. Also, available for land lease