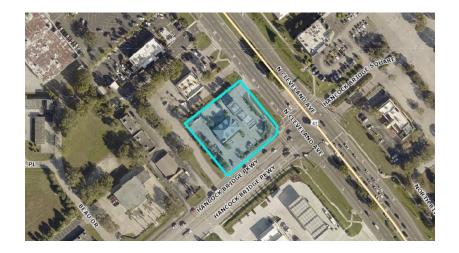

# For Sale/Lease/Land Lease

13621 N Cleveland Ave. Fort Myers, FL 33903

### PROPERTY OVERVIEW

Freestanding gas station and convenience store. Available for lease or sale. Also, available for land lease