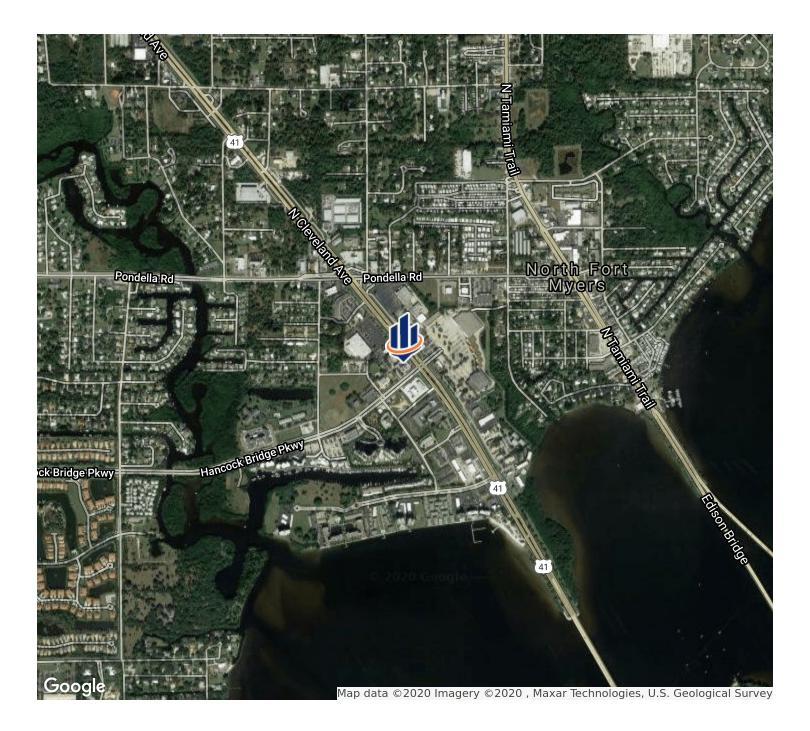

# For Sale/Lease/Land Lease

13621 N Cleveland Ave. Fort Myers, FL 33903

### PROPERTY OVERVIEW

Freestanding gas station and convenience store. Available for lease or sale. Also, available for land lease