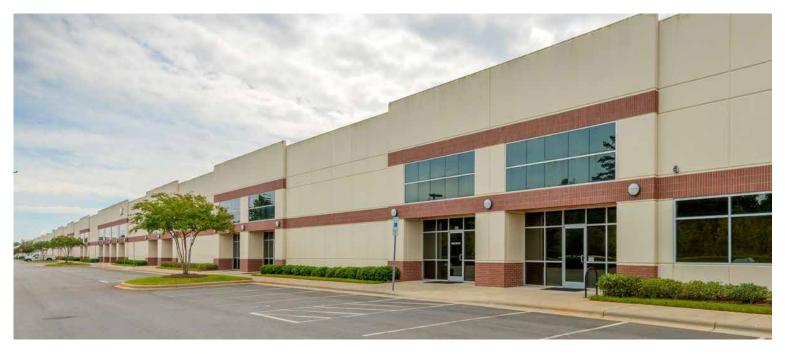

## Shopton Ridge Building 18-B

- ±102,400 SF (divisible) with ±19,950 Class A existing office space
- 100% HVAC, substantial power, & T-5 lighting
- Partial ESFR sprinkler
- 13 loading docks and 1 drive-in with rear load
- 18' clear height
- Excellent visibility
- Parking ratio 2.5/1,000
- Less than 2 miles to I-485