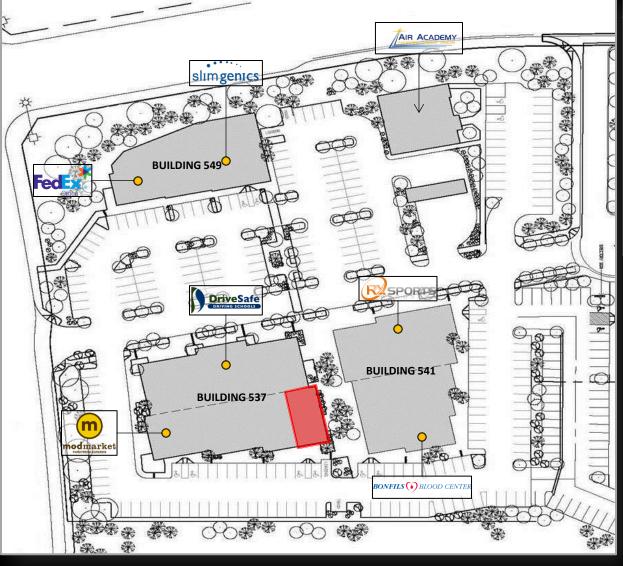

| PROPERTY ADDRESS | 537, 541 & 549 W. Highlands Ranch Parkway<br>Highlands Ranch, Colorado 80129 |  |
|------------------|------------------------------------------------------------------------------|--|
| PROPERTY TYPE    | Class "A" Retail Shopping Center                                             |  |
| AVAILABLE SPACE  | Building 537 Suite 114 1,190 SF                                              |  |
| LEASE RATE       | Contact Broker                                                               |  |
| LEASE TYPE       | NNN                                                                          |  |
| NNN EXPENSES     | \$9.98/SF                                                                    |  |
| PARKING          | Approx. 210 Surface (5.35 / 1,000 SF)                                        |  |
| ZONING           | PDU<br>(City of Highlands Ranch)                                             |  |

### DEPAUL

Real Estate Advisors

4500 Cherry Creek Drive South, Suite 860 Denver, Colorado 80246 Phone: (303) 333-9799 **MATTHEW WATSON** 

Broker (303) 333-9799 Matthew@DePaulREA.com

| BUILDING | TENANT                                                                                                                                                                             |
|----------|------------------------------------------------------------------------------------------------------------------------------------------------------------------------------------|
| 537      | HIGHLANDS RANCH ENDODONTICS                                                                                                                                                        |
|          | HIGHLANDS RANCH FAMILY MEDICINE                                                                                                                                                    |
|          | DRIVE SAFE DRIVING SCHOOL                                                                                                                                                          |
|          | DR. RICHARD ELLIOTT, DDS                                                                                                                                                           |
|          | GREEN CARE PROFESSIONALS                                                                                                                                                           |
|          | MOD MARKET                                                                                                                                                                         |
|          | KIDS TOWN                                                                                                                                                                          |
|          | LEI ACUPUNCTURE & MASSAGE                                                                                                                                                          |
|          | SUITE 114 – AVAILABLE   1,190 SF                                                                                                                                                   |
| BUILDING | TENANT                                                                                                                                                                             |
| BOILDING | ILIVANI                                                                                                                                                                            |
| 541      | DR. ERIC RYSNER                                                                                                                                                                    |
|          |                                                                                                                                                                                    |
|          | DR. ERIC RYSNER                                                                                                                                                                    |
|          | DR. ERIC RYSNER RX SPORTS RECOVERY                                                                                                                                                 |
|          | DR. ERIC RYSNER RX SPORTS RECOVERY VITALITY CHIROPRACTIC                                                                                                                           |
|          | DR. ERIC RYSNER RX SPORTS RECOVERY VITALITY CHIROPRACTIC OOO LA LA NAILS                                                                                                           |
|          | DR. ERIC RYSNER RX SPORTS RECOVERY VITALITY CHIROPRACTIC OOO LA LA NAILS MIND BODY LIFE TRANSFORMATION                                                                             |
|          | DR. ERIC RYSNER RX SPORTS RECOVERY VITALITY CHIROPRACTIC OOO LA LA NAILS MIND BODY LIFE TRANSFORMATION BONFILS BLOOD CENTER                                                        |
|          | DR. ERIC RYSNER RX SPORTS RECOVERY VITALITY CHIROPRACTIC OOO LA LA NAILS MIND BODY LIFE TRANSFORMATION BONFILS BLOOD CENTER KUMON OF HIGHLANDS RANCH                               |
| 541      | DR. ERIC RYSNER RX SPORTS RECOVERY VITALITY CHIROPRACTIC OOO LA LA NAILS MIND BODY LIFE TRANSFORMATION BONFILS BLOOD CENTER KUMON OF HIGHLANDS RANCH HIGHLANDS RANCH TRAVEL AGENCY |

**SLIMGENICS** 

ORIENTAL CAFÉ

The printed portions of this form, except differentiated additions, have been approved by the Colorado Real Estate Commission. (BDT20-5-09) (Mandatory 7-09)

DIFFERENT BROKERAGE RELATIONSHIPS ARE AVAILABLE WHICH INCLUDE LANDLORD AGENCY, TENANT AGENCY OR TRANSACTION-BROKERAGE.