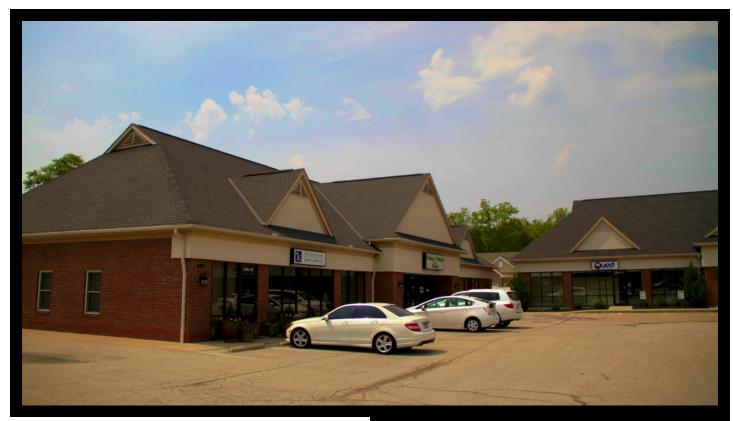

www.republic-cre.com

6415-6417 Branch Hill Guinea Pike

Loveland, Ohio 45140

- \* Constructed in 2002 & 2006
- \* Designed for retail and medical uses
- \* Currently occupied by a mix of tenants
- \* Many retail tenant or user options
- \* Approximately 4,433 SF vacant
- \* Strong demographic data
- \* Monument signage
- \* Flexible floor plan
- \* Over \$84,000 in NNN income