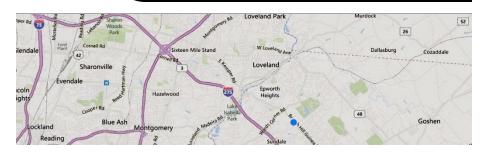

www.republic-cre.com

6415-6417 Branch Hill Guinea Pike

Loveland, Ohio 45140

- \* Constructed in 2002 & 2006
- \* Designed for retail and medical uses
- \* Currently occupied by a mix of tenants
- \* Many retail tenant or user options
- \* Approximately 4,433 SF vacant
- \* Strong demographic data
- \* Monument signage
- \* Flexible floor plan
- \* Over \$84,000 in NNN income