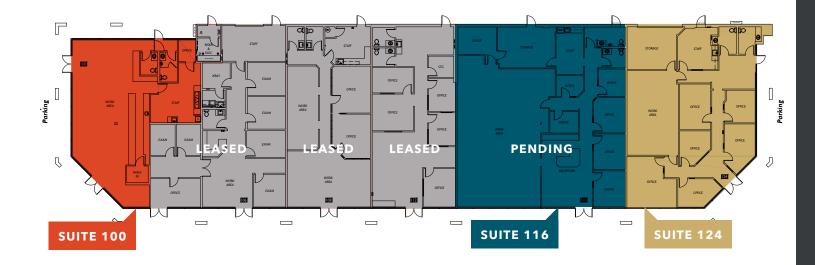

### Building 8

Outstanding retail / showroom space

Suite 100 / 2,052 SF Suite 116 / 3,940 SF Suite 124 / 2,886 SF

Suite 100 is a restaurant / deli space

Rental rate \$22.00 PSF, NNN

Abundant on-site parking

# 2,052 SF

SUITE 100

**3,940** SF SUITE 116

2,886 SF

RICHARD DAVIDSON 206.248.7314 richard.davidson@kidder.com

BRIAN CLAPP 206.248.7316 brian.clapp@kidder.com

SPENCER CLAPP 206.248.7427 richard.davidson@kidder.com