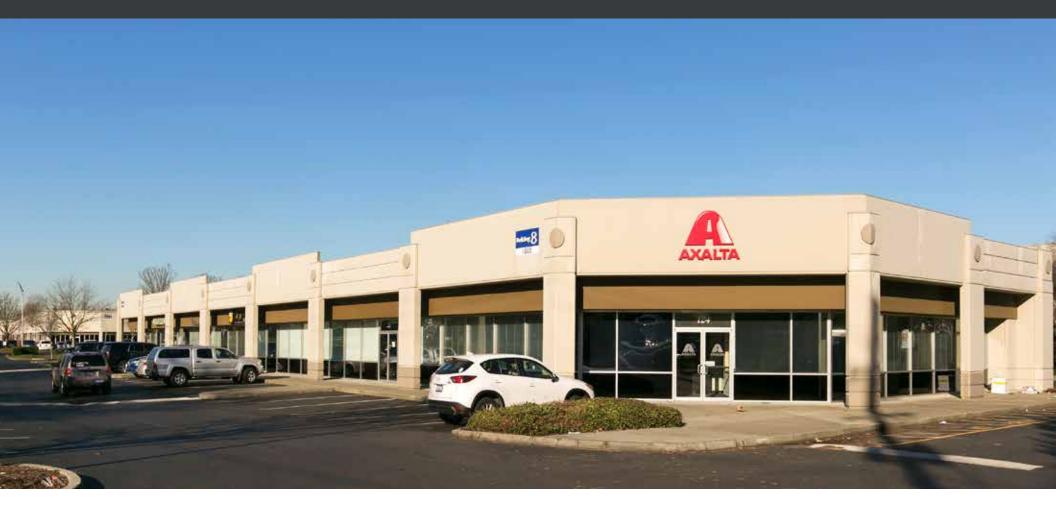

### Building 8

Outstanding retail / showroom space

Suite 100 / 2,052 SF Suite 116 / 3,940 SF Suite 124 / 2,886 SF

Suite 100 is a restaurant / deli space

Rental rate \$22.00 PSF, NNN

Abundant on-site parking

Location provides immediate access to I-5 and SR-599, located minutes from Westfield Mall

Direct visibility on Interurban Avenue South

Adjacent to Starbucks, Quiznos & Sunny Teriyaki

RICHARD DAVIDSON 206.248.7314 richard.davidson@kidder.com