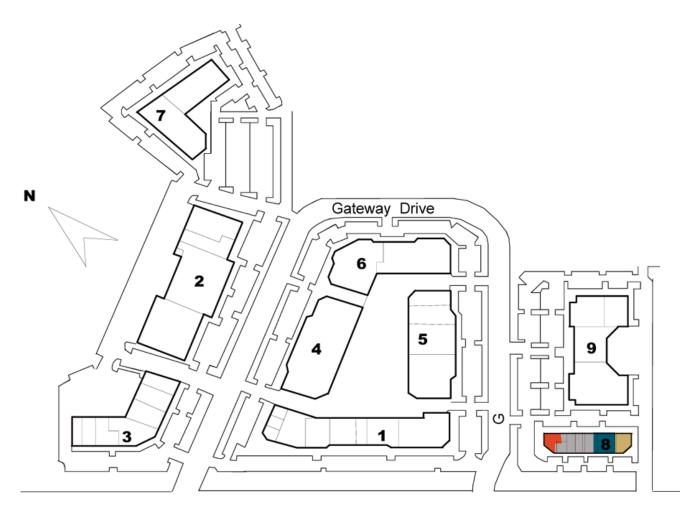

rurban Avenue South

Adjacent to Starbucks, Quiznos & Sunny Teriyaki

RICHARD DAVIDSON 206.248.7314 richard.davidson@kidder.com

BRIAN CLAPP 206.248.7316 brian.clapp@kidder.com

SPENCER CLAPP 206.248.7427 richard.davidson@kidder.com



KIDDER.COM

This information supplied herein is from sources we deem reliable. It is provided without any representation, warranty, or guarantee, expressed or implied as to its accuracy. Prospective Buyer or Tenant should conduct an independent investigation and verification of all matters deemed to be material, including, but not limited to, statements of income and expenses. Consult your attorney, accountant, or other professional advisor.

#### **FOR LEASE**

### Gateway Corporate Center

13028 INTERURBAN AVENUE S, BUILDING 8, TUKWILA, WA

### Site Plan



# 2,052 SF

SUITE 100

**3,940** SF SUITE 116

2,886 SF

RICHARD DAVIDSON 206.248.7314 richard.davidson@kidder.com

BRIAN CLAPP 206.248.7316 brian.clapp@kidder.com

SPENCER CLAPP 206.248.7427 richard.davidson@kidder.com



#### KIDDER.COM

This information supplied herein is from sources we deem reliable. It is provided without any representation, warranty, or guarantee, expressed or implied as to its accuracy. Prospective Buyer or Tenant should conduct an independent investigation and verification of all matters deemed to be material, including, but not limited to, statements of income and expenses. Consult your attorney, accountant, or other professional advisor.