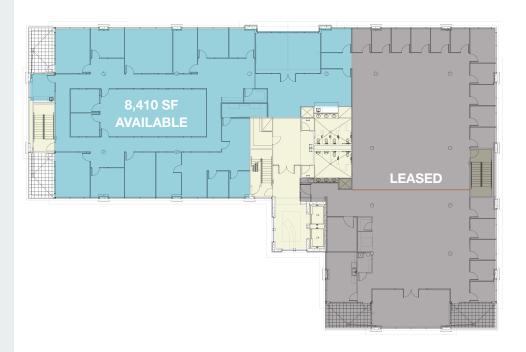

## 8,410 SF Available

**FLEXIBLE** floor plan and generous tenant improvement allowance

**IDEAL FOR** professional, medical or government tenants

**HIGH VISIBILITY** with signage opportunity on four-story building

# Sixth & Woodland Building

673 WOODLAND SQUARE LOOP SE, LACEY, WA

11.2019
DATE AVAILABLE

15,720 SQUARE FEET

\$18.50 PSF, NNN

### 4nd Floor

**EVAN PARKER** 360.705.0174 **evan.parker@kidder.com** 

TERRY WILSON 360.705.1296 terry.wilson@kidder.com