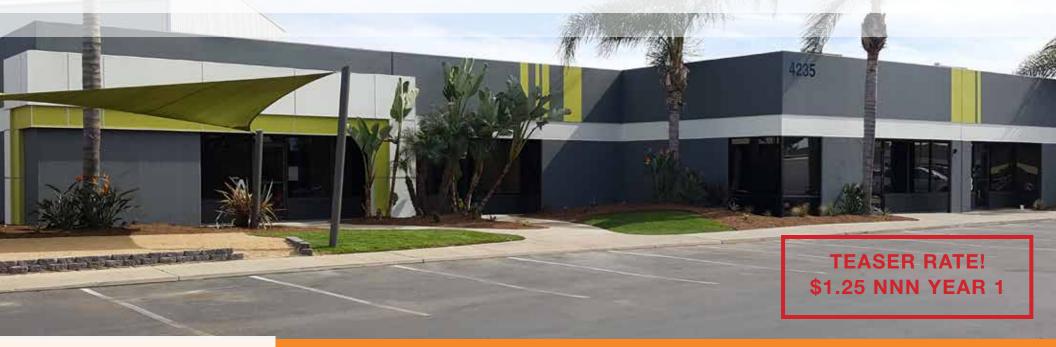

# KEARNY MESA LANDING

RENOVATIONS COMPLETED

4211 PONDEROSA AVENUE // SUITE A // SAN DIEGO, CA // 92123

## PROPERTY FEATURES

- » Unit size ±3,944 SF
- » End unit
- » R&D/Industrial unit
- » Eight building flex project totaling ±155,691 SF
- » 14' 16' clear height
- » 1 Grade level loading door
- » 3.4/1,000 parking ratio
- » Easy access to I-15, Hwy 163 and Hwy 805
- » Rate: \$1.45 NNN