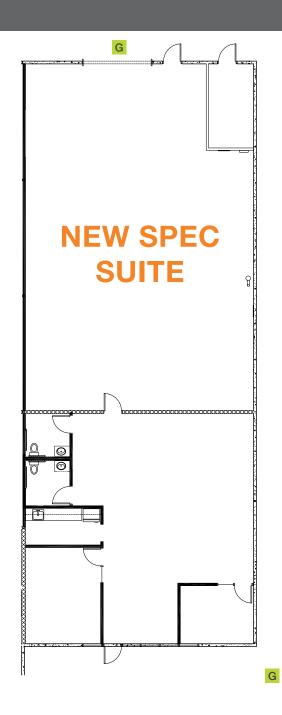

## **FLOOR PLAN**

BUILDING 4211

SUITE A

TOTAL SF 3,944

OFFICE % 40%

COMMENTS Spec suite consisting of 40% office, 60% warehouse; 1 grade level door