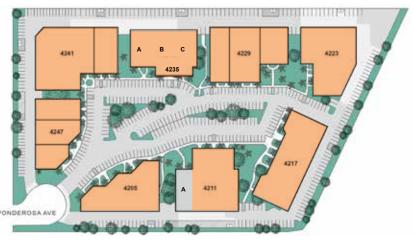

## **FLOOR PLAN**

BUILDING 4211

SUITE A

TOTAL SF 3,944

OFFICE % 40%

COMMENTS Spec suite consisting of 40% office, 60% warehouse; 1 grade level door