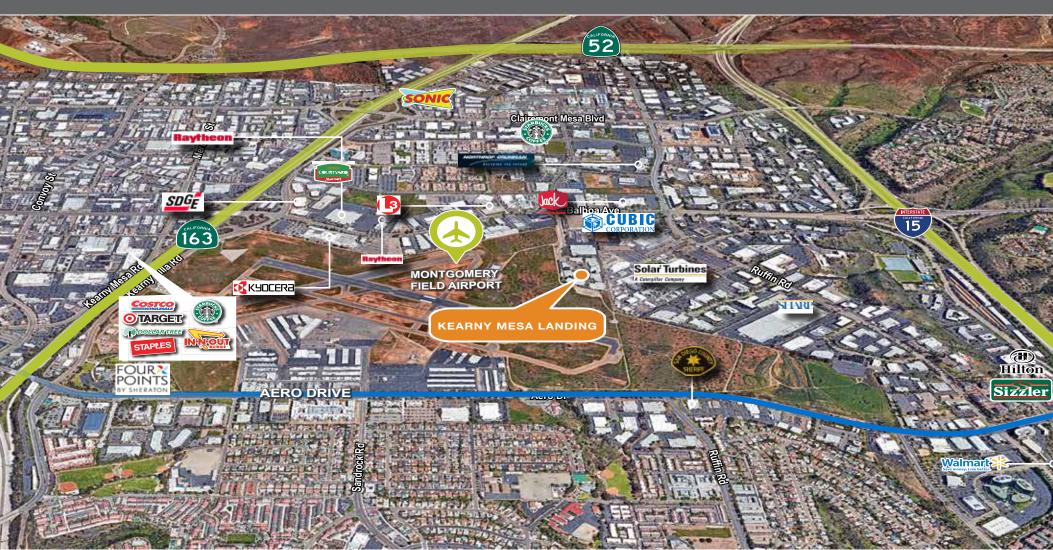

Easy access to I-15, Hwy 163 and Hwy 805
- » Rate: \$1.45 NNN



The information contained herein is believed to be accurate but is not warranted as to its accuracy and may change or be updated without notice. Seller or landlord makes no representation as to the environmental condition of the property and recommends purchaser's or tenant's independent investigation.

## **KEARNY MESA LANDING**

## **FLOOR PLAN**

BUILDING 4211

SUITE A

TOTAL SF 3,944

OFFICE % 40%

COMMENTS Spec suite consisting of 40% office, 60% warehouse; 1 grade level door











### **RECENT IMPROVEMENTS**

Landscape Upgrades

Exterior Paint

Asphalt Repair/Parking Lot Slurry

Tenant Signage

Monument Signage

**Roof Repairs** 

Spec Suites

# **KEARNY MESA LANDING**

## **AMENITIES & CORPORATE NEIGHBORS MAP**



#### FOR MORE INFORMATION:

Randy LaChance, SIOR Senior Vice President o. 858.458.3374 rlachance@voitco.com Chris Duncan Senior Associate o. 858.458.3307 cduncan@voitco.com Greg Marx Associate o. 858.458.3302 gmarx@voitco.com Professionally Owned & Managed by: