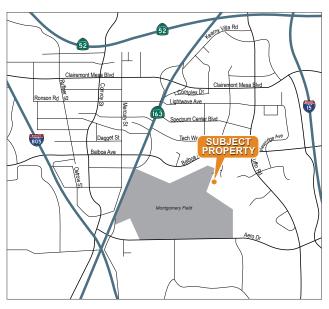

# KEARNY MESA LANDING



RENOVATIONS COMPLETED

4211 PONDEROSA AVENUE // SUITE A // SAN DIEGO, CA // 92123

#### FOR MORE INFORMATION:

Randy LaChance, SIOR Senior Vice President o. 858.458.3374 rlachance@voitco.com

Chris Duncan Senior Associate o. 858.458.3307 cduncan@voitco.com

Greg Marx Associate o. 858.458.3302 gmarx@voitco.com

Professionally Owned & Managed by:





## PROPERTY FEATURES

- » Unit size ±3,944 SF
- » End unit
- » R&D/Industrial unit
- » Eight building flex project totaling ±155,691 SF
- » 14' 16' clear height
- » 1 Grade level loading door
- » 3.4/1,000 parking ratio
- » Easy access to I-15, Hwy 163 and Hwy 805
- » Rate: \$1.45 NNN



The information contained herein is believed to be accurate but is not warranted as to its accuracy and may change or be updated without notice. Seller or landlord makes no representation as to the environmental condition of the property and recommends purchaser's or tenant's independent investigation.

## **KEARNY MESA LANDING**

## **FLOOR PLAN**

BUILDING 4211

SUITE A

TOTAL SF 3,944

OFFICE % 40%

COMMENTS Spec suite consisting of 40% office, 60% warehouse; 1 grade level door











### **RECENT IMPROVEMENTS**

Landscape Upgrades

Exterior Paint

Asphalt Repair/Parking Lot Slurry

Tenant Signage

Monument Signage

**Roof Repairs** 

Spec Suites

# **KEARNY MESA LANDING**

## **AMENITIES & CORPORATE NEIGHBORS MAP**



#### FOR MORE INFORMATION:

Randy LaChance, SIOR Senior Vice P