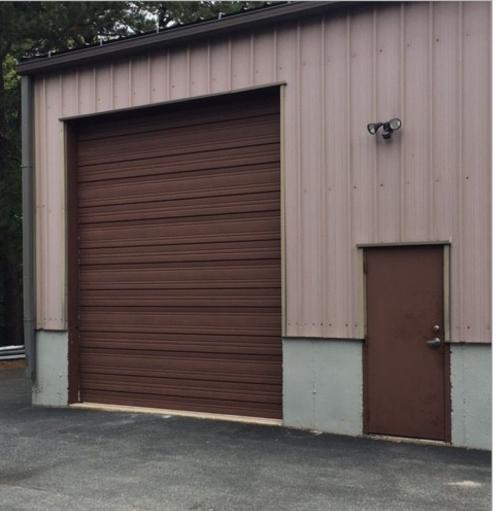

#### **Property Summary:**

- Gas heat in bay, ductless heat/air in office space
- 4 dedicated parking spaces
- Large overhead door 14 X 12
- Close proximity to Exit 7 on Route 6

Property Map

Commercial Realty Advisors | 222 West Main Street, Hyannis, MA 02601 | 508-862-9000 | www.comrealty.net

### Property Summary:

- Includes a contractor space, loft storage, and a finished office space with private office spaces and a bathroom
- Gas heat in bay, ductless heat/air in office space
- 4 dedicated parking spaces
- Large overhead door 14 X 12
- Close proximity to Exit 7 on Route 6