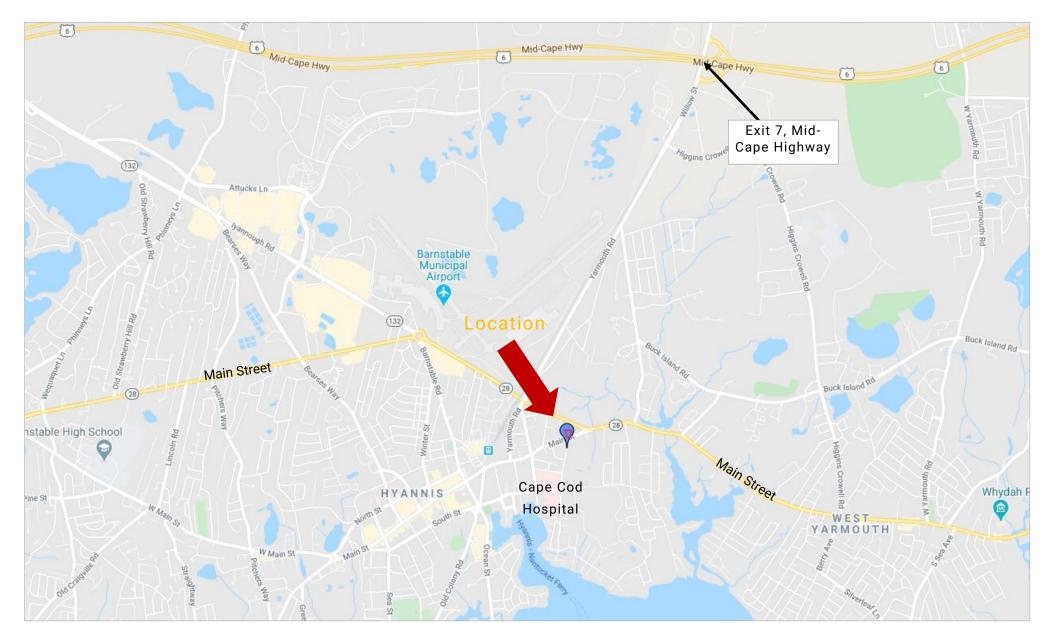

#### **Property Summary:**

- Gas heat in bay, ductless heat/air in office space
- 4 dedicated parking spaces
- Large overhead door 14 X 12
- Close proximity to Exit 7 on Route 6

Property Map

Commercial Realty Advisors | 222 West Main Street, Hyannis, MA 02601 | 508-862-9000 | www.comrealty.net