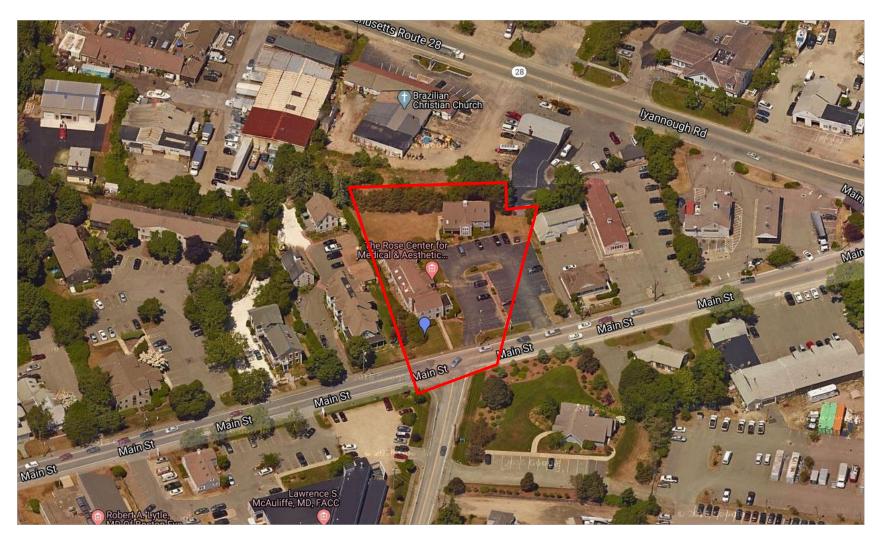

# 1,338+/- Sq. Ft. Industrial Bay Unit with Office and Loft Storage for Lease in West Yarmouth, Cape Cod



Contact Brad Kuhrtz at Commercial Realty Advisors at 508-862-9000 ext 118 and bkuhrtz@comrealty.net

#### **Property Summary:**

- Gas heat in bay, ductless heat/air in office space
- 4 dedicated parking spaces
- Large overhead door 14 X 12
- Close proximity to Exit 7 on Route 6







Property Map





Commercial Realty Advisors | 222 West Main Street, Hyannis, MA 02601 | 508-862-9000 | www.comrealty.net



**Property Aerial View** 





### Commercial Realty Advisors' Disclaimer

This information has been secured from sources we believe to be reliable, but we make no representation or warranties, expressed or implied, as to the accuracy of the information contained herein. Commercial Realty Advisors, Inc. and the agent presenting this opportunity represent the Seller / Lessor, and are neither architects, engineers, inspectors, accountants nor attorneys, and therefore all buyers / tenants must consult with their own architects, engineers, inspectors, accountants or attorneys as to financial, zoning, lot line, handicapped accessibility, flood plain, mechanical, structural, or environmental concerns. Buyer must verify all information and bears all the risk for inaccuracies. Referenced square footage and acreage and sketche