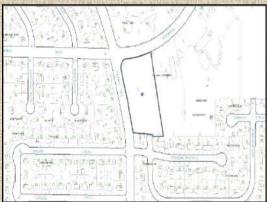

## Pulaski Pike & Sparkman Drive

Huntsville | AL | 35810

3.8 Acres located in one of the most densely populated areas of Huntsville. Perfect spot for retail, office, or medical development. Located at a hard, signalized intersection of Pulaski Pike and Sparkman Drive. Central location with high traffic and good visibility! Just blocks from the highway interchanges of 231 and the I565! Zoned R-1A. Incredible growth potential from surrounding businesses.