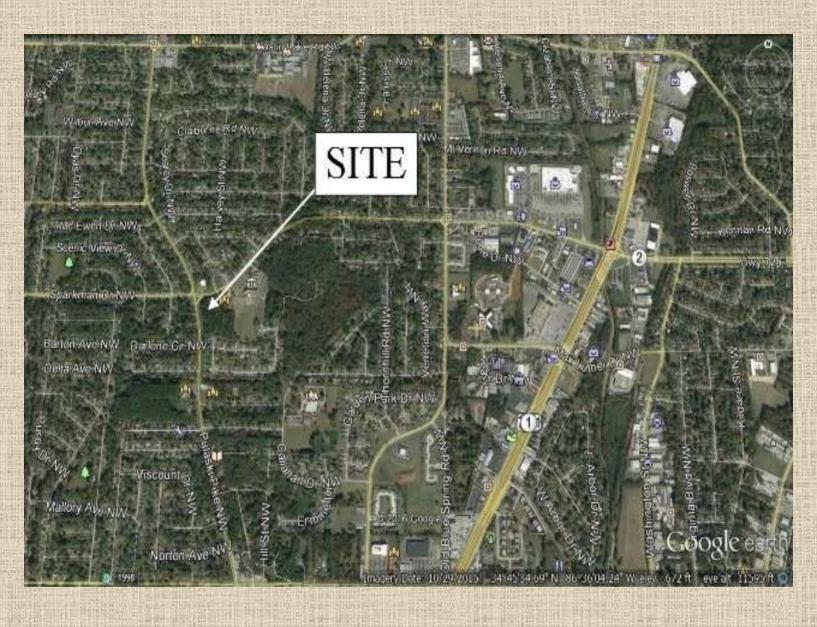

## Pulaski Pike & Sparkman Drive

Huntsville | AL | 35810

3.8 Acres located in one of the most densely populated areas of Huntsville. Perfect spot for retail, office, or medical development. Located at a hard, signalized intersection of Pulaski Pike and Sparkman Drive. Central location with high traffic and good visibility! Just blocks from the highway interchanges of 231 and the I565! Zoned R-1A. Incredible growth potential from surrounding businesses.