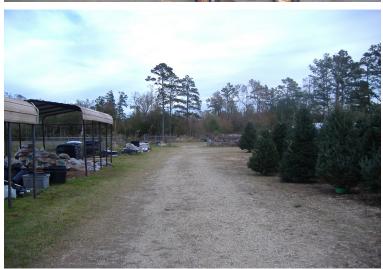

#### **HIGHLIGHTS**

- Former Airport Garden Center
- 2.84 Acres Improved Land
- Located on Booming Northshore
- Easy Access to I-12, Hwy. 190 and Hammond Municipal Airport
- · Retail or Industrial Use
- Excellent Visibility
- Fully Secured Lot
- 30' X 46' Metal Building
- Warehouse / Office / Restroom / New Well
- · On-Site Trailer