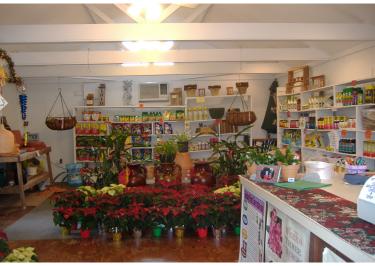

#### **HIGHLIGHTS**

- Former Airport Garden Center
- 2.84 Acres Improved Land
- Located on Booming Northshore
- Easy Access to I-12, Hwy. 190 and Hammond Municipal Airport
- · Retail or Industrial Use
- Excellent Visibility
- Fully Secured Lot
- 30' X 46' Metal Building
- Warehouse / Office / Restroom / New Well
- · On-Site Trailer