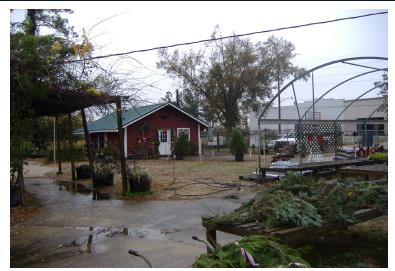

#### **HIGHLIGHTS**

- Former Airport Garden Center
- 2.84 Acres Improved Land
- Located on Booming Northshore
- Easy Access to I-12, Hwy. 190 and Hammond Municipal Airport
- · Retail or Industrial Use
- Excellent Visibility
- Fully Secured Lot
- 30' X 46' Metal Building
- Warehouse / Office / Restroom / New Well
- · On-Site Trailer