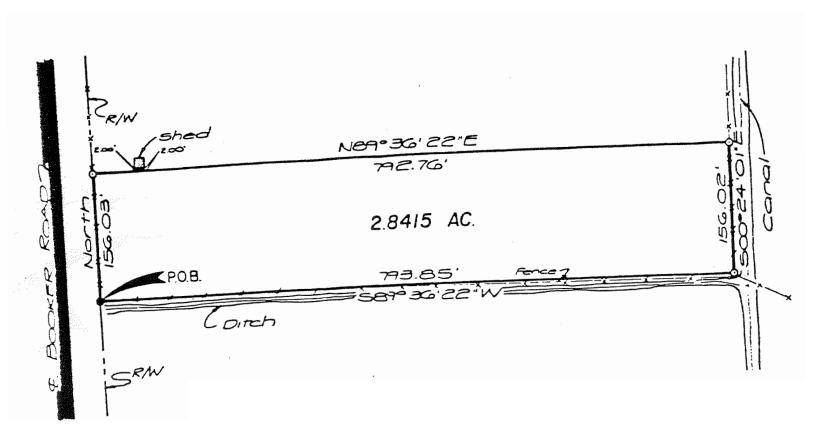

# 44530 S. AIRPORT ROAD HAMMOND, LA 70403

\$4.75/SQ.FT.

**2.84 ACRES** 

#### **HIGHLIGHTS**

- Former Airport Garden Center
- 2.84 Acres Improved Land
- Located on Booming Northshore
- Easy Access to I-12, Hwy. 190 and Hammond Municipal Airport
- · Retail or Industrial Use
- Excellent Visibility
- Fully Secured Lot
- 30' X 46' Metal Building
- Warehouse / Office / Restroom / New Well
- · On-Site Trailer