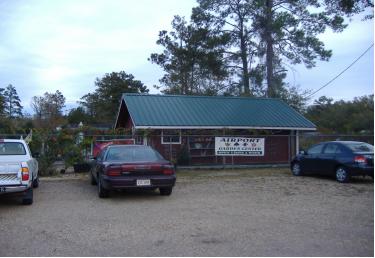

# 44530 S. AIRPORT ROAD HAMMOND, LA 70403

\$4.75/SQ.FT.

**2.84 ACRES** 

#### **HIGHLIGHTS**

- Former Airport Garden Center
- 2.84 Acres Improved Land
- Located on Booming Northshore
- Easy Access to I-12, Hwy. 190 and Hammond Municipal Airport
- · Retail or Industrial Use
- Excellent Visibility
- Fully Secured Lot
- 30' X 46' Metal Building
- Warehouse / Office / Restroom / New Well
- · On-Site Trailer