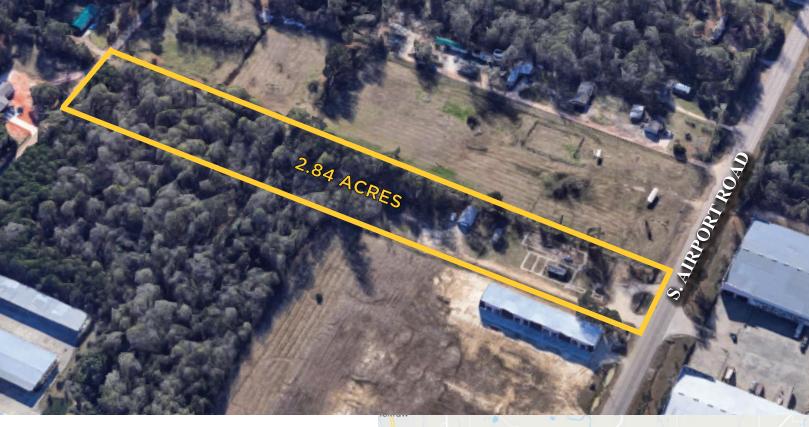

# 44530 S. AIRPORT ROAD HAMMOND, LA 70403

\$4.75/SQ.FT.

**2.84 ACRES** 

#### **HIGHLIGHTS**

- Former Airport Garden Center
- 2.84 Acres Improved Land
- Located on Booming Northshore
- Easy Access to I-12, Hwy. 190 and Hammond Municipal Airport
- · Retail or Industrial Use
- Excellent Visibility
- Fully Secured Lot
- 30' X 46' Metal Building
- Warehouse / Office / Restroom / New Well
- · On-Site Trailer