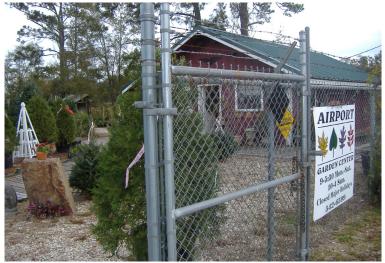

# 44530 S. AIRPORT ROAD HAMMOND, LA 70403

\$4.75/SQ.FT.

**2.84 ACRES** 

#### **HIGHLIGHTS**

- Former Airport Garden Center
- 2.84 Acres Improved Land
- Located on Booming Northshore
- Easy Access to I-12, Hwy. 190 and Hammond Municipal Airport
- · Retail or Industrial Use
- Excellent Visibility
- Fully Secured Lot
- 30' X 46' Metal Building
- Warehouse / Office / Restroom / New Well
- · On-Site Trailer