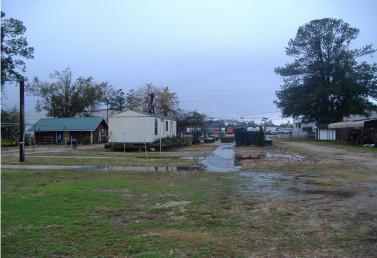

#### **HIGHLIGHTS**

- Former Airport Garden Center
- 2.84 Acres Improved Land
- Located on Booming Northshore
- Easy Access to I-12, Hwy. 190 and Hammond Municipal Airport
- · Retail or Industrial Use
- Excellent Visibility
- Fully Secured Lot
- 30' X 46' Metal Building
- Warehouse / Office / Restroom / New Well
- · On-Site Trailer