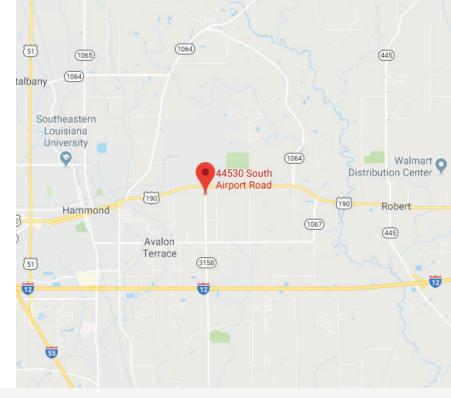

# 44530 S. AIRPORT ROAD HAMMOND, LA 70403

\$4.75/SQ.FT.

**2.84 ACRES** 

#### **HIGHLIGHTS**

- Former Airport Garden Center
- 2.84 Acres Improved Land
- Located on Booming Northshore
- Easy Access to I-12, Hwy. 190 and Hammond Municipal Airport
- · Retail or Industrial Use
- Excellent Visibility
- Fully Secured Lot
- 30' X 46' Metal Building
- Warehouse / Office / Restroom / New Well
- · On-Site Trailer