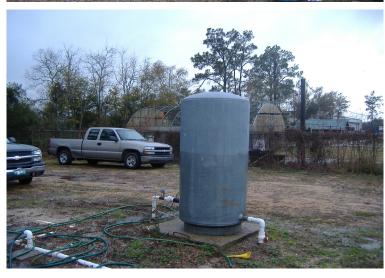

#### **HIGHLIGHTS**

- Former Airport Garden Center
- 2.84 Acres Improved Land
- Located on Booming Northshore
- Easy Access to I-12, Hwy. 190 and Hammond Municipal Airport
- · Retail or Industrial Use
- Excellent Visibility
- Fully Secured Lot
- 30' X 46' Metal Building
- Warehouse / Office / Restroom / New Well
- · On-Site Trailer