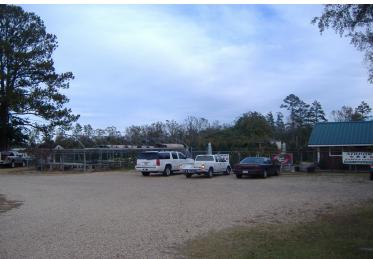

# 44530 S. AIRPORT ROAD HAMMOND, LA 70403

\$4.75/SQ.FT.

**2.84 ACRES** 

#### **HIGHLIGHTS**

- Former Airport Garden Center
- 2.84 Acres Improved Land
- Located on Booming Northshore
- Easy Access to I-12, Hwy. 190 and Hammond Municipal Airport
- · Retail or Industrial Use
- Excellent Visibility
- Fully Secured Lot
- 30' X 46' Metal Building
- Warehouse / Office / Restroom / New Well
- · On-Site Trailer