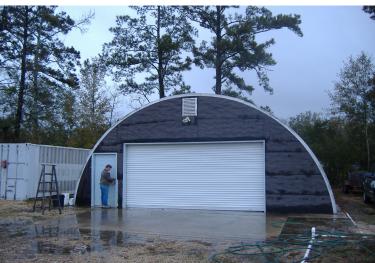

#### **HIGHLIGHTS**

- Former Airport Garden Center
- 2.84 Acres Improved Land
- Located on Booming Northshore
- Easy Access to I-12, Hwy. 190 and Hammond Municipal Airport
- · Retail or Industrial Use
- Excellent Visibility
- Fully Secured Lot
- 30' X 46' Metal Building
- Warehouse / Office / Restroom / New Well
- · On-Site Trailer