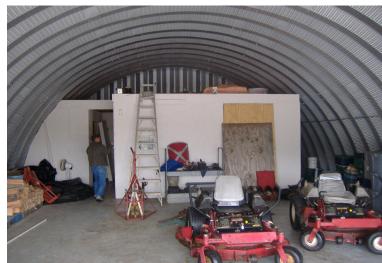

#### **HIGHLIGHTS**

- Former Airport Garden Center
- 2.84 Acres Improved Land
- Located on Booming Northshore
- Easy Access to I-12, Hwy. 190 and Hammond Municipal Airport
- · Retail or Industrial Use
- Excellent Visibility
- Fully Secured Lot
- 30' X 46' Metal Building
- Warehouse / Office / Restroom / New Well
- · On-Site Trailer