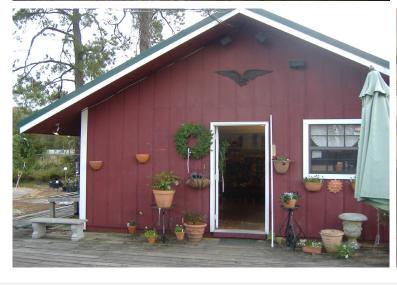

# 44530 S. AIRPORT ROAD HAMMOND, LA 70403

\$4.75/SQ.FT.

**2.84 ACRES** 

#### **HIGHLIGHTS**

- Former Airport Garden Center
- 2.84 Acres Improved Land
- Located on Booming Northshore
- Easy Access to I-12, Hwy. 190 and Hammond Municipal Airport
- · Retail or Industrial Use
- Excellent Visibility
- Fully Secured Lot
- 30' X 46' Metal Building
- Warehouse / Office / Restroom / New Well
- · On-Site Trailer