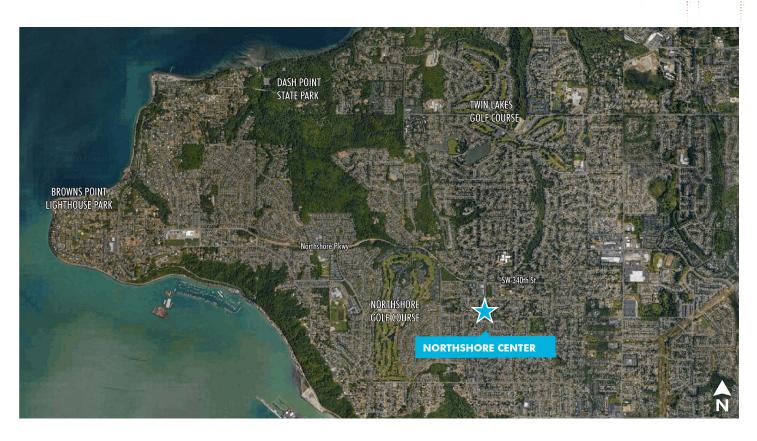

### **PROPERTY INFO**

- + 2,102 SF available
- + \$28.00 PSF + NNN
- + QFC anchored shopping center with other national tenants including Starbucks Coffee, Subway and Hair Masters
- + Located in a heavy residential area with high average household incomes
- + Close proximity to North Shore Golf Course, Dash Point State Park & Beach, and Browns Point Light House Park