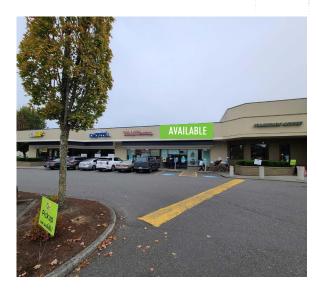

### **PROPERTY INFO**

- + 2,102 SF available
- + \$28.00 PSF + NNN
- + QFC anchored shopping center with other national tenants including Starbucks Coffee, Subway and Hair Masters
- + Located in a heavy residential area with high average household incomes
- + Close proximity to North Shore Golf Course, Dash Point State Park & Beach, and Browns Point Light House Park

+ Ample parking