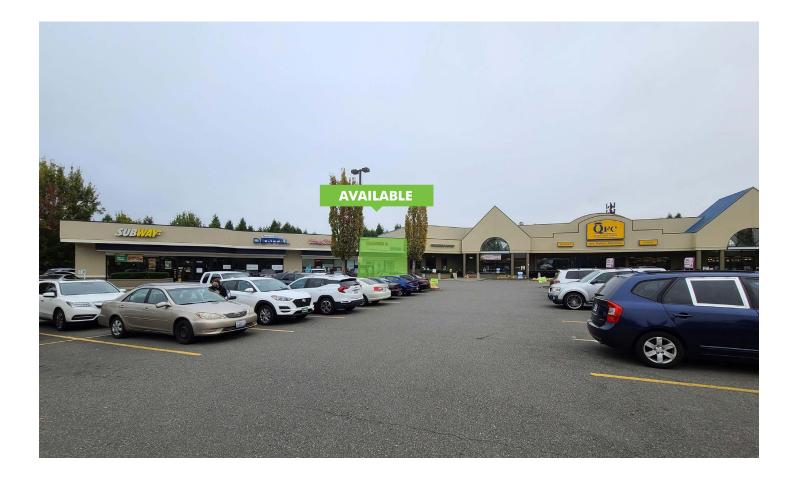

### **PROPERTY INFO**

- + 2,102 SF available
- + \$28.00 PSF + NNN
- + QFC anchored shopping center with other national tenants including Starbucks Coffee, Subway and Hair Masters
- + Located in a heavy residential area with high average household incomes
- + Close proximity to North Shore Golf Course, Dash Point State Park & Beach, and Browns Point Light House Park

+ Ample parking