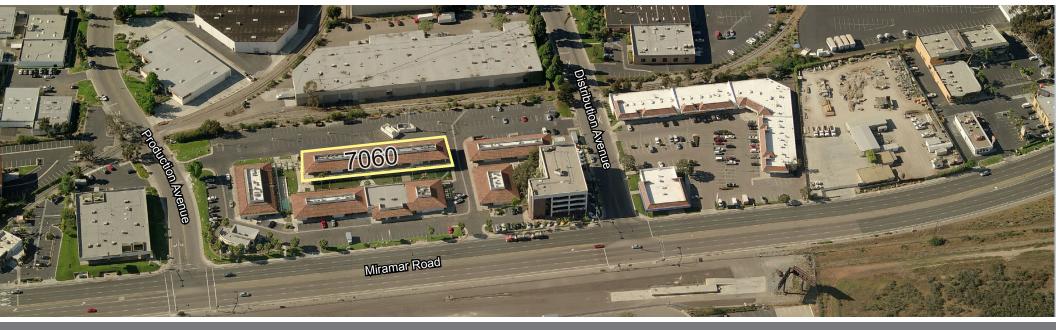

## ±1,507 SF of Office Space in Miramar

7060 Miramar Road, San Diego, CA 92121

Real People. Real Solutions.®

#### **Project Features**

- Desirable Miramar Location
- 2nd Floor Office space located in prominent Miramar retail center
- Other tenants include Starbucks, Woody's Burgers, Champs Pub & Deli and San Diego Wine Co.
- Excellent access to I-805, I-5, & I-15