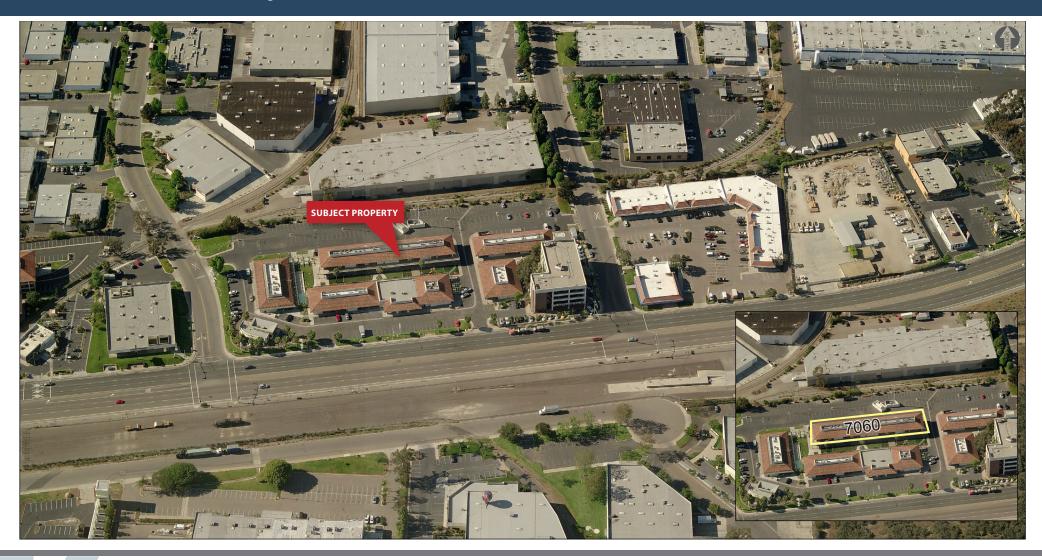

## ±1,507 SF of Office Space in Miramar

7060 Miramar Road, San Diego, CA 92121

Real People. Real Solutions.®

#### **Project Features**

- Desirable Miramar Location
- 2nd Floor Office space located in prominent Miramar retail center
- Other tenants include Starbucks, Woody's Burgers, Champs Pub & Deli and San Diego Wine Co.
- Excellent access to I-805, I-5, & I-15