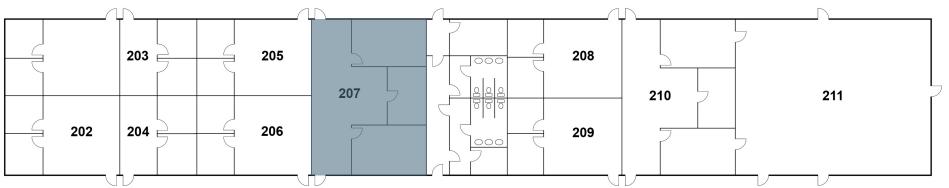

#### 7060 Miramar Road Availability

| SUITE# | SIZE     | RATE/SF           | COMMENTS                      | DATE AVAILABLE |
|--------|----------|-------------------|-------------------------------|----------------|
| 207    | 1,507 SF | \$0.90 + Electric | 2 Large Offices and Open Area | Immediate      |