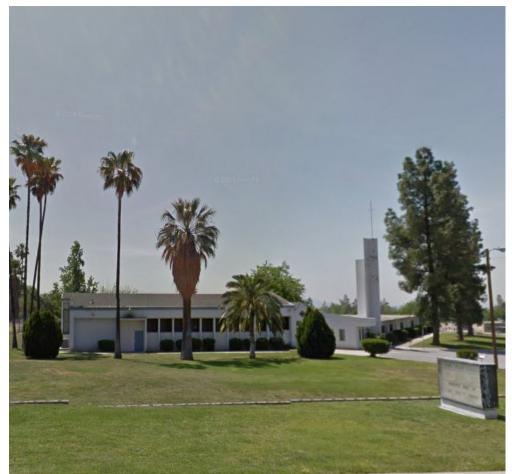

### ±11,822 SF Church/School Facility

5.51 acre lot

Sanctuary seats ±250

Offices, 6 classrooms, fellowship hall/gym, kitchen

Outdoor basketball court

Zoning: RS (Residential Suburban), verify with city

Parking lot ±50 spaces

Excess land for expansion

DEVELOPMENT OPPORTUNITY

Do not disturb church

Lease Rate: Negotiable Sale Price: \$1,495,000