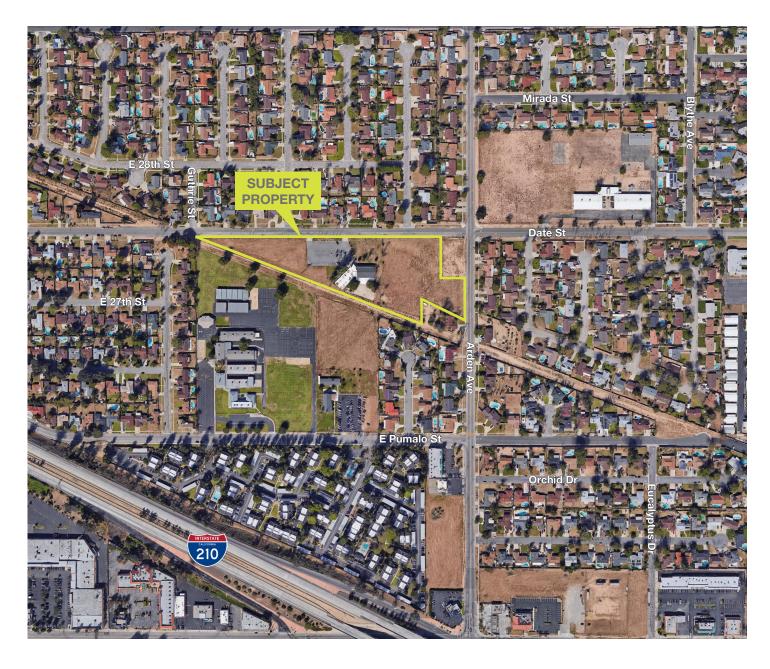

### ±11,822 SF Church/School Facility

5.51 acre lot

Sanctuary seats ±250

Offices, 6 classrooms, fellowship hall/gym, kitchen

Outdoor basketball court

Zoning: RS (Residential Suburban), verify with city

Parking lot ±50 spaces

Excess land for expansion

DEVELOPMENT OPPORTUNITY

Do not disturb church

Lease Rate: Negotiable Sale Price: \$1,495,000