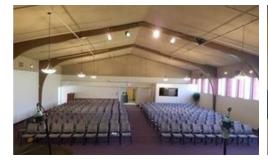

### ±11,822 SF Church/School Facility

5.51 acre lot

Sanctuary seats ±250

Offices, 6 classrooms, fellowship hall/gym, kitchen

Outdoor basketball court

Zoning: RS (Residential Suburban), verify with city

Parking lot ±50 spaces