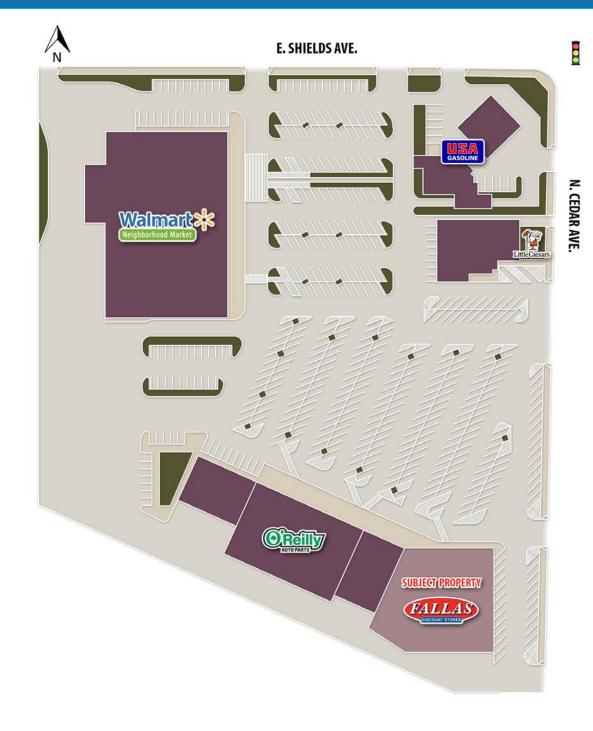

| ldress:                                                                          | 3011 North Cedar Avenue<br>Fresno, California                                                                                                                                                                                                                                                                                                                                                                                                                                 |          |                                                            |                                                 |
|----------------------------------------------------------------------------------|-------------------------------------------------------------------------------------------------------------------------------------------------------------------------------------------------------------------------------------------------------------------------------------------------------------------------------------------------------------------------------------------------------------------------------------------------------------------------------|----------|------------------------------------------------------------|-------------------------------------------------|
| ocation:                                                                         | Southwest Corner of Cedar and Shields Avenues                                                                                                                                                                                                                                                                                                                                                                                                                                 |          |                                                            |                                                 |
| PN:                                                                              | 445-093-26                                                                                                                                                                                                                                                                                                                                                                                                                                                                    |          |                                                            |                                                 |
| oning:                                                                           | CC (Commercial Community, City of Fresno)                                                                                                                                                                                                                                                                                                                                                                                                                                     |          |                                                            |                                                 |
| ailability:                                                                      | $\pm$ 17,215 Square Feet located on a $\pm$ 2.06 Acre Parcel                                                                                                                                                                                                                                                                                                                                                                                                                  |          |                                                            |                                                 |
| emographics:<br>019 Est. Pop.<br>024 Proj. Pop.<br>vg HH Income<br>affic Counts: | <u>1 Mile</u><br>23,640<br>24,592<br>\$51,203<br>Cedar Avenu                                                                                                                                                                                                                                                                                                                                                                                                                  | \$46,262 | <u>3 Mile</u><br>183,281<br>191,394<br>\$47,775<br>237 ADT | <u>5 Mile</u><br>425,596<br>443,329<br>\$57,126 |
|                                                                                  | Shields Street ± 20,204 ADT<br>Source: REgisOnline                                                                                                                                                                                                                                                                                                                                                                                                                            |          |                                                            |                                                 |
| operty Features:                                                                 | <ul> <li>Currently occupied by Fallas Discount Stores</li> <li>Co-tenancy with Wal-Mart Neighborhood Market, O'Reilly<br/>Auto Parts &amp; USA Gas</li> <li>Proximate generators include Rite Aid, Family Dollar,<br/>Target, FoodsCo, CVS, Vallarta and the new Betty Rodriquez<br/>Fresno County Library Branch</li> <li>Situated in close proximity to Highway 168 on/off ramps<br/>east of the site on Shields</li> <li>Excellent access and building exposure</li> </ul> |          |                                                            |                                                 |