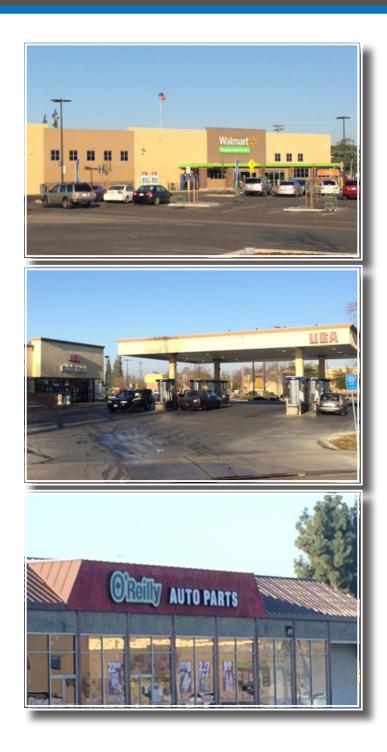

| ldress:                                                                          | 3011 North Cedar Avenue<br>Fresno, California                                                                                                                                                                                                                                                                                                                                                                                                                                 |          |                                                            |                                                 |
|----------------------------------------------------------------------------------|-------------------------------------------------------------------------------------------------------------------------------------------------------------------------------------------------------------------------------------------------------------------------------------------------------------------------------------------------------------------------------------------------------------------------------------------------------------------------------|----------|------------------------------------------------------------|-------------------------------------------------|
| ocation:                                                                         | Southwest Corner of Cedar and Shields Avenues                                                                                                                                                                                                                                                                                                                                                                                                                                 |          |                                                            |                                                 |
| PN:                                                                              | 445-093-26                                                                                                                                                                                                                                                                                                                                                                                                                                                                    |          |                                                            |                                                 |
| oning:                                                                           | CC (Commercial Community, City of Fresno)                                                                                                                                                                                                                                                                                                                                                                                                                                     |          |                                                            |                                                 |
| ailability:                                                                      | $\pm$ 17,215 Square Feet located on a $\pm$ 2.06 Acre Parcel                                                                                                                                                                                                                                                                                                                                                                                                                  |          |                                                            |                                                 |
| emographics:<br>019 Est. Pop.<br>024 Proj. Pop.<br>vg HH Income<br>affic Counts: | <u>1 Mile</u><br>23,640<br>24,592<br>\$51,203<br>Cedar Avenu                                                                                                                                                                                                                                                                                                                                                                                                                  | \$46,262 | <u>3 Mile</u><br>183,281<br>191,394<br>\$47,775<br>237 ADT | <u>5 Mile</u><br>425,596<br>443,329<br>\$57,126 |
|                                                                                  | Shields Street ± 20,204 ADT<br>Source: REgisOnline                                                                                                                                                                                                                                                                                                                                                                                                                            |          |                                                            |                                                 |
| operty Features:                                                                 | <ul> <li>Currently occupied by Fallas Discount Stores</li> <li>Co-tenancy with Wal-Mart Neighborhood Market, O'Reilly<br/>Auto Parts &amp; USA Gas</li> <li>Proximate generators include Rite Aid, Family Dollar,<br/>Target, FoodsCo, CVS, Vallarta and the new Betty Rodriquez<br/>Fresno County Library Branch</li> <li>Situated in close proximity to Highway 168 on/off ramps<br/>east of the site on Shields</li> <li>Excellent access and building exposure</li> </ul> |          |                                                            |                                                 |