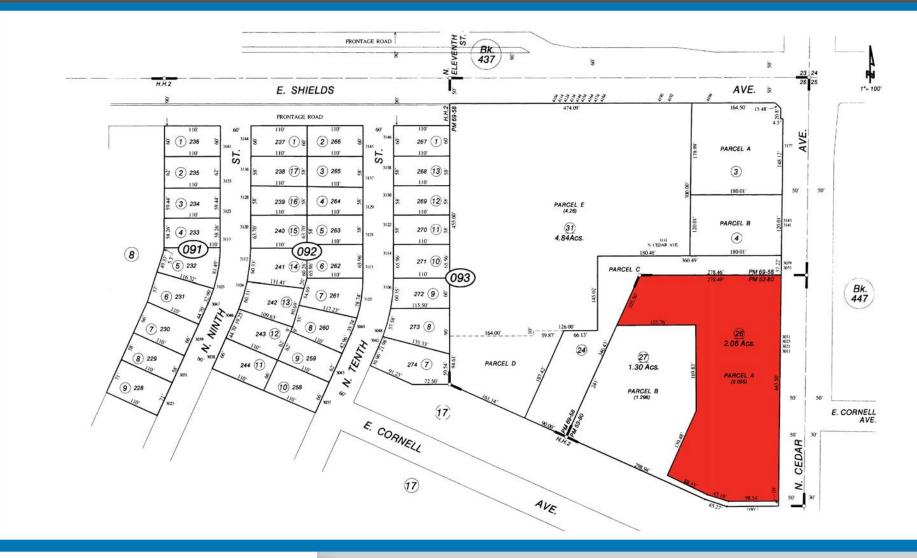

| ldress:                                                                          | 3011 North Cedar Avenue<br>Fresno, California                                                                                                                                                                                                                                                                                                                                                                                                                                 |          |                                                            |                                                 |
|----------------------------------------------------------------------------------|-------------------------------------------------------------------------------------------------------------------------------------------------------------------------------------------------------------------------------------------------------------------------------------------------------------------------------------------------------------------------------------------------------------------------------------------------------------------------------|----------|------------------------------------------------------------|-------------------------------------------------|
| ocation:                                                                         | Southwest Corner of Cedar and Shields Avenues                                                                                                                                                                                                                                                                                                                                                                                                                                 |          |                                                            |                                                 |
| PN:                                                                              | 445-093-26                                                                                                                                                                                                                                                                                                                                                                                                                                                                    |          |                                                            |                                                 |
| oning:                                                                           | CC (Commercial Community, City of Fresno)                                                                                                                                                                                                                                                                                                                                                                                                                                     |          |                                                            |                                                 |
| ailability:                                                                      | $\pm$ 17,215 Square Feet located on a $\pm$ 2.06 Acre Parcel                                                                                                                                                                                                                                                                                                                                                                                                                  |          |                                                            |                                                 |
| emographics:<br>019 Est. Pop.<br>024 Proj. Pop.<br>vg HH Income<br>affic Counts: | <u>1 Mile</u><br>23,640<br>24,592<br>\$51,203<br>Cedar Avenu                                                                                                                                                                                                                                                                                                                                                                                                                  | \$46,262 | <u>3 Mile</u><br>183,281<br>191,394<br>\$47,775<br>237 ADT | <u>5 Mile</u><br>425,596<br>443,329<br>\$57,126 |
|                                                                                  | Shields Street ± 20,204 ADT<br>Source: REgisOnline                                                                                                                                                                                                                                                                                                                                                                                                                            |          |                                                            |                                                 |
| operty Features:                                                                 | <ul> <li>Currently occupied by Fallas Discount Stores</li> <li>Co-tenancy with Wal-Mart Neighborhood Market, O'Reilly<br/>Auto Parts &amp; USA Gas</li> <li>Proximate generators include Rite Aid, Family Dollar,<br/>Target, FoodsCo, CVS, Vallarta and the new Betty Rodriquez<br/>Fresno County Library Branch</li> <li>Situated in close proximity to Highway 168 on/off ramps<br/>east of the site on Shields</li> <li>Excellent access and building exposure</li> </ul> |          |                                                            |                                                 |