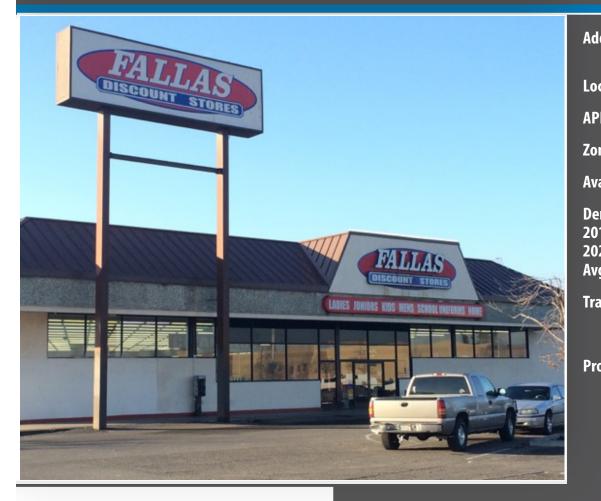

| ldress:                                                                          | 3011 North Cedar Avenue<br>Fresno, California                                                                                                                                                                                                                                                                                                                                                                                                                                 |          |                                                            |                                                 |
|----------------------------------------------------------------------------------|-------------------------------------------------------------------------------------------------------------------------------------------------------------------------------------------------------------------------------------------------------------------------------------------------------------------------------------------------------------------------------------------------------------------------------------------------------------------------------|----------|------------------------------------------------------------|-------------------------------------------------|
| ocation:                                                                         | Southwest Corner of Cedar and Shields Avenues                                                                                                                                                                                                                                                                                                                                                                                                                                 |          |                                                            |                                                 |
| PN:                                                                              | 445-093-26                                                                                                                                                                                                                                                                                                                                                                                                                                                                    |          |                                                            |                                                 |
| oning:                                                                           | CC (Commercial Community, City of Fresno)                                                                                                                                                                                                                                                                                                                                                                                                                                     |          |                                                            |                                                 |
| ailability:                                                                      | $\pm$ 17,215 Square Feet located on a $\pm$ 2.06 Acre Parcel                                                                                                                                                                                                                                                                                                                                                                                                                  |          |                                                            |                                                 |
| emographics:<br>019 Est. Pop.<br>024 Proj. Pop.<br>vg HH Income<br>affic Counts: | <u>1 Mile</u><br>23,640<br>24,592<br>\$51,203<br>Cedar Avenu                                                                                                                                                                                                                                                                                                                                                                                                                  | \$46,262 | <u>3 Mile</u><br>183,281<br>191,394<br>\$47,775<br>237 ADT | <u>5 Mile</u><br>425,596<br>443,329<br>\$57,126 |
|                                                                                  | Shields Street ± 20,204 ADT<br>Source: REgisOnline                                                                                                                                                                                                                                                                                                                                                                                                                            |          |                                                            |                                                 |
| operty Features:                                                                 | <ul> <li>Currently occupied by Fallas Discount Stores</li> <li>Co-tenancy with Wal-Mart Neighborhood Market, O'Reilly<br/>Auto Parts &amp; USA Gas</li> <li>Proximate generators include Rite Aid, Family Dollar,<br/>Target, FoodsCo, CVS, Vallarta and the new Betty Rodriquez<br/>Fresno County Library Branch</li> <li>Situated in close proximity to Highway 168 on/off ramps<br/>east of the site on Shields</li> <li>Excellent access and building exposure</li> </ul> |          |                                                            |                                                 |