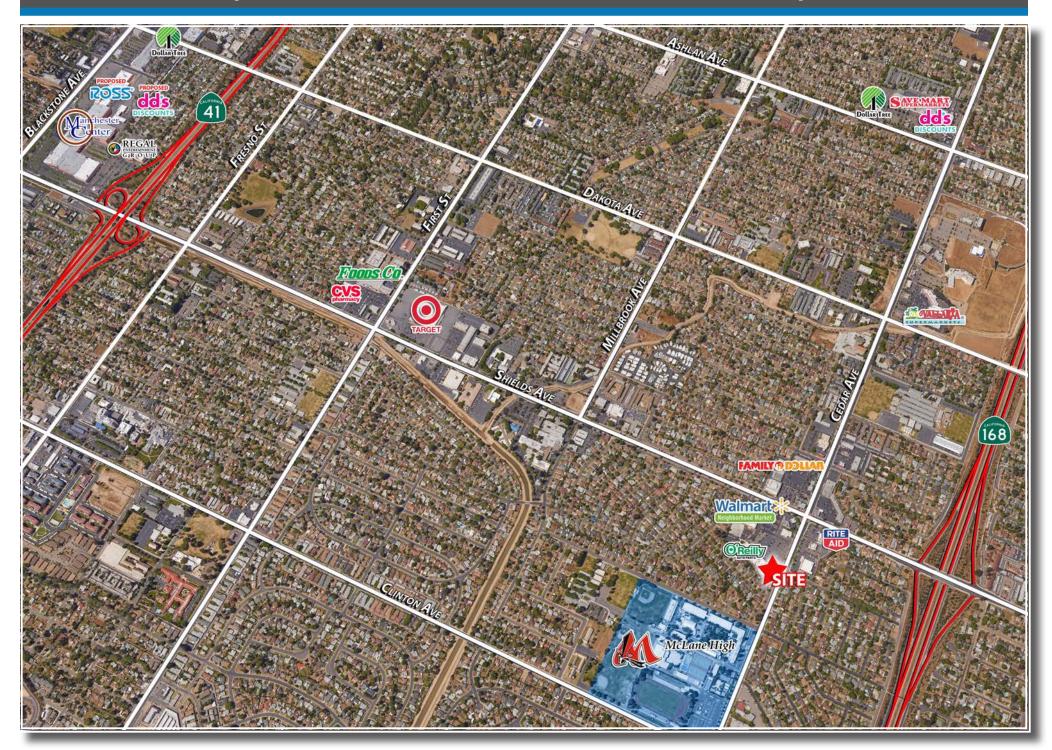

| ldress:                                                                          | 3011 North Cedar Avenue<br>Fresno, California                                                                                                                                                                                                                                                                                                                                                                                                                                 |          |                                                            |                                                 |
|----------------------------------------------------------------------------------|-------------------------------------------------------------------------------------------------------------------------------------------------------------------------------------------------------------------------------------------------------------------------------------------------------------------------------------------------------------------------------------------------------------------------------------------------------------------------------|----------|------------------------------------------------------------|-------------------------------------------------|
| ocation:                                                                         | Southwest Corner of Cedar and Shields Avenues                                                                                                                                                                                                                                                                                                                                                                                                                                 |          |                                                            |                                                 |
| PN:                                                                              | 445-093-26                                                                                                                                                                                                                                                                                                                                                                                                                                                                    |          |                                                            |                                                 |
| oning:                                                                           | CC (Commercial Community, City of Fresno)                                                                                                                                                                                                                                                                                                                                                                                                                                     |          |                                                            |                                                 |
| ailability:                                                                      | $\pm$ 17,215 Square Feet located on a $\pm$ 2.06 Acre Parcel                                                                                                                                                                                                                                                                                                                                                                                                                  |          |                                                            |                                                 |
| emographics:<br>019 Est. Pop.<br>024 Proj. Pop.<br>vg HH Income<br>affic Counts: | <u>1 Mile</u><br>23,640<br>24,592<br>\$51,203<br>Cedar Avenu                                                                                                                                                                                                                                                                                                                                                                                                                  | \$46,262 | <u>3 Mile</u><br>183,281<br>191,394<br>\$47,775<br>237 ADT | <u>5 Mile</u><br>425,596<br>443,329<br>\$57,126 |
|                                                                                  | Shields Street ± 20,204 ADT<br>Source: REgisOnline                                                                                                                                                                                                                                                                                                                                                                                                                            |          |                                                            |                                                 |
| operty Features:                                                                 | <ul> <li>Currently occupied by Fallas Discount Stores</li> <li>Co-tenancy with Wal-Mart Neighborhood Market, O'Reilly<br/>Auto Parts &amp; USA Gas</li> <li>Proximate generators include Rite Aid, Family Dollar,<br/>Target, FoodsCo, CVS, Vallarta and the new Betty Rodriquez<br/>Fresno County Library Branch</li> <li>Situated in close proximity to Highway 168 on/off ramps<br/>east of the site on Shields</li> <li>Excellent access and building exposure</li> </ul> |          |                                                            |                                                 |