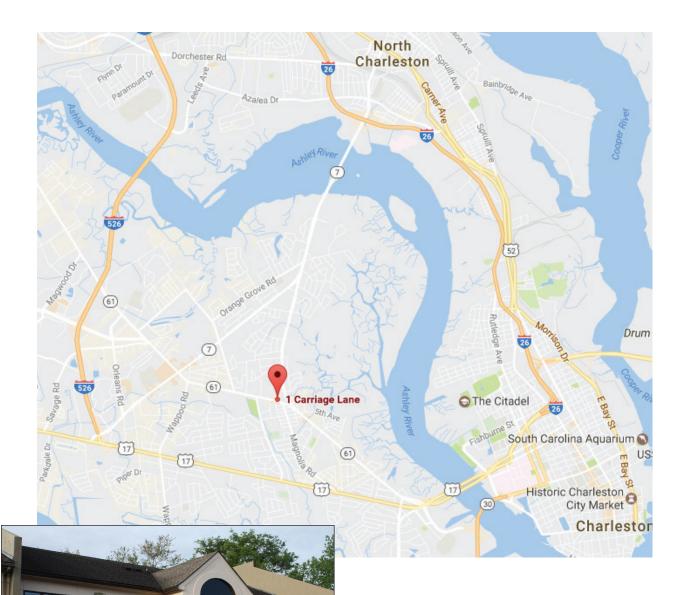

## FREE RENT INCENTIVE, LIMITED TIME OFFER

call for more details

Recently Renovated
Professional Office Suite

1 Carriage Lane Building C, Suite 200 Charleston, SC 29407

Conveniently located in West Ashley, inside the I-526 loop and 4 miles to downtown Charleston.

## Property Overview:

This office building located in Charleston, SC was completely renovated in 2017. The renovations included all new flooring, paint, lighting fixtures, HVAC and finished out to a nice professional standard. The building sits at the corner of Highway 61 and Carriage Lane and is conveniently located in the middle of West Ashley, close to several restaurants and only 8 minutes from downtown and North Charleston. This is an ideal location for professional office users looking to be close to everything.