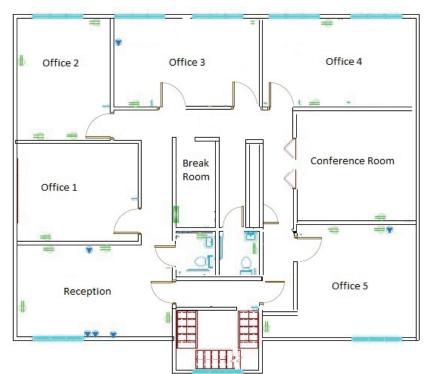

Lease Rate: \$19.50 PSF, Modified Gross

Common Area Total: 116 SF

| Unit | Common     | Usable    | Rentable  |
|------|------------|-----------|-----------|
|      | Allocation | Square Ft | Square Ft |
| 200  | 58         | 1900      | 1958      |

**1,958** USF Recently Renovated Professional Office Suite • 1 Carriage Lane, Bldg C Suite 200, West Ashley Conveniently located in West Ashley, inside the I-526 loop and 4 miles to downtown.

Lease Rate: \$19.50 PSF, MODIFIED GROSS

## **Second Floor**

For more information:

**Gary White** 843-364-1876

garywhite@urbancoreadvisors.com

**1,958** USF Recently Renovated Professional Office Suite • 1 Carriage Lane, Bldg C Suite 200, West Ashley Conveniently located in West Ashley, inside the I-526 loop and 4 miles to downtown.