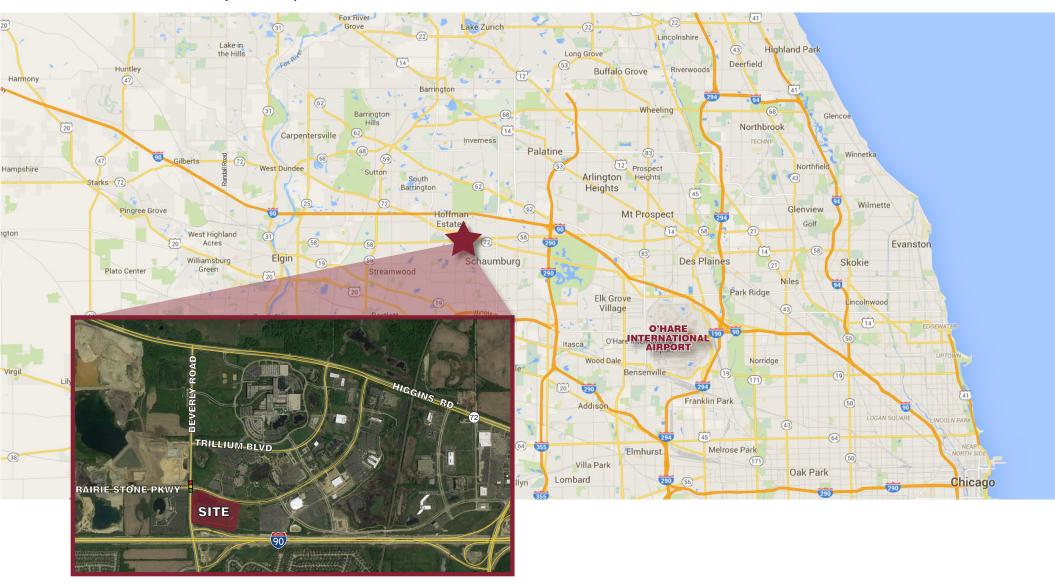

## **Prairie Stone Business Park**

NEC of I-90 & Beverly Road | Hoffman Estates, Illinois

# **AVAILABLE**