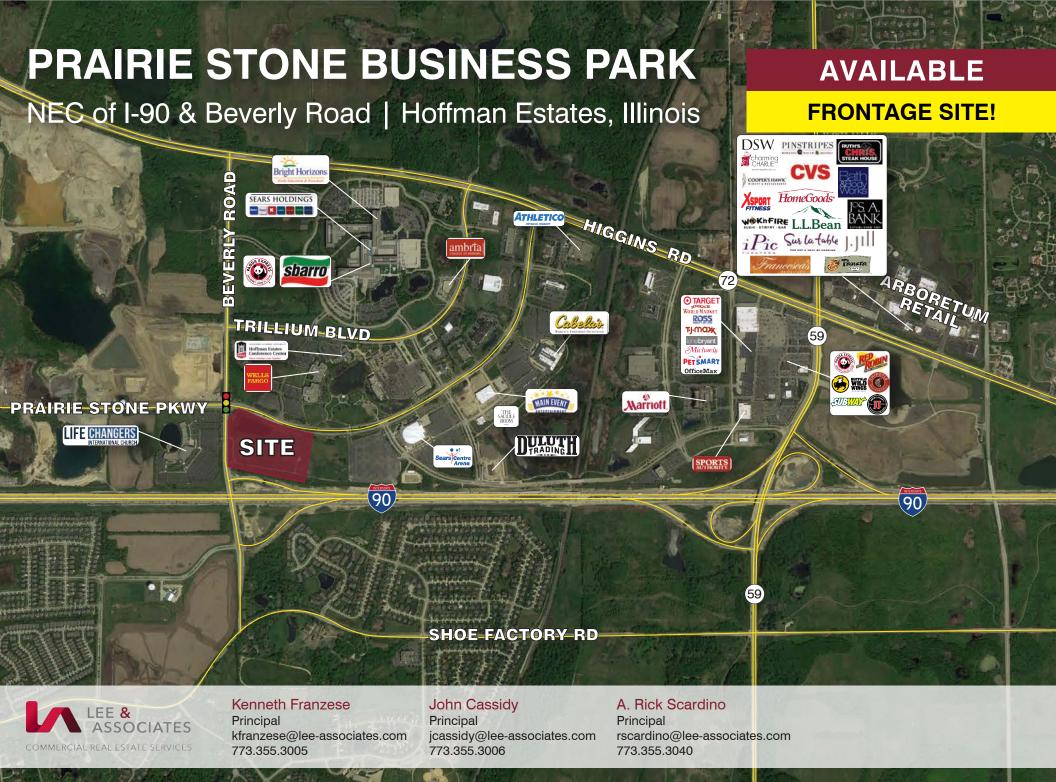

### **Prairie Stone Business Park**

NEC of I-90 & Beverly Road | Hoffman Estates, Illinois

# **AVAILABLE**

### **FEATURES**

- Great Visibility with 1,300 SF of Frontage on I-90
- Excellent Location with Easy Highway Accessibility
- All of the Amenities of Prairie Stone Business Park and Surrounding Retail Including Sears Centre Arena
- Zoned B-3 Business District with Potential Uses for Entertainment, Commercial or Retail
- Designated as an Enterprise Zone with Economic Incentives Available
- · Seller will consider subdividing