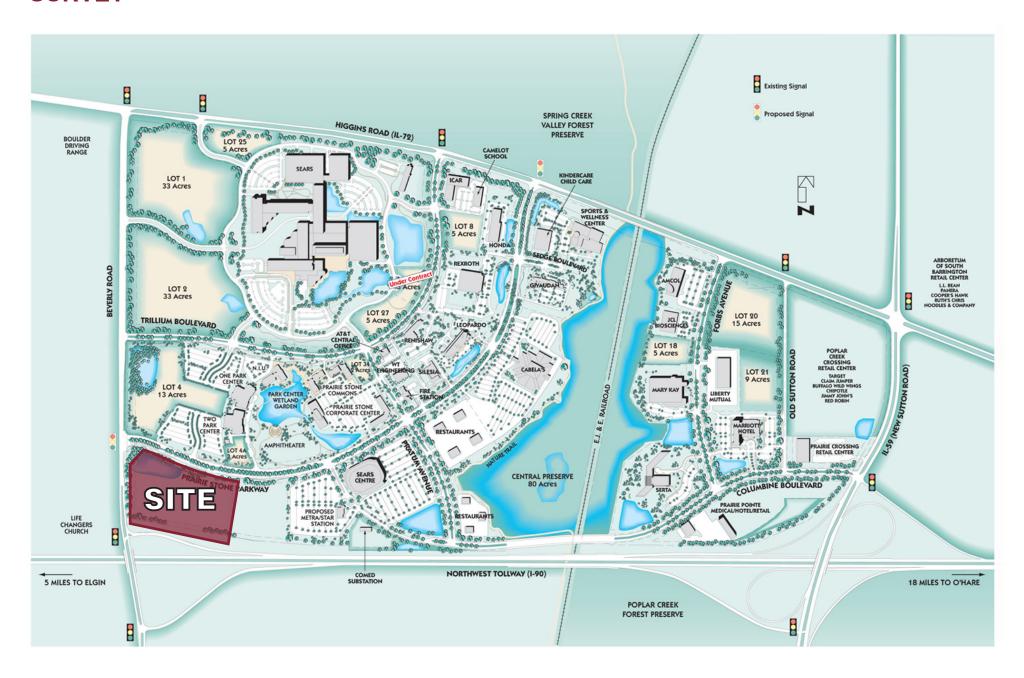

## **SURVEY**

### **SPECIFICATIONS:**

**Site Size:** ±22 Acres (may divide)

**Projected Zoning:** Commercial/Retail/Entertainment

**Utilities:** All utilities provided to site

**Detention:** Already installed on-site

**Municipality:** Hoffman Estates

**Grading:** Site has been mass graded

**Pricing:** Subject to proposal