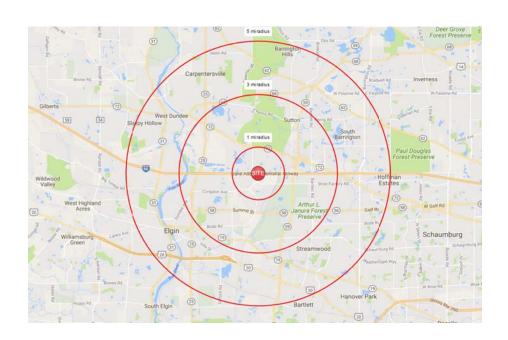

#### **DEMOGRAPHICS:**

|                   | 1 Mile                                     | 3 Miles   | 5 Miles  |
|-------------------|--------------------------------------------|-----------|----------|
| Population        | 3,473                                      | 35,938    | 176,421  |
| Households        | 1,134                                      | 11,990    | 59,760   |
| Avg. HHI          | \$134,5078                                 | \$107,910 | \$86,576 |
| Daytime Employees | 1,102                                      | 17,452    | 109,196  |
| Traffic Counts    | I-90: 109,000 ADT<br>Beverly Rd: 9,000 ADT |           |          |

Click Here For Full Demographics Report