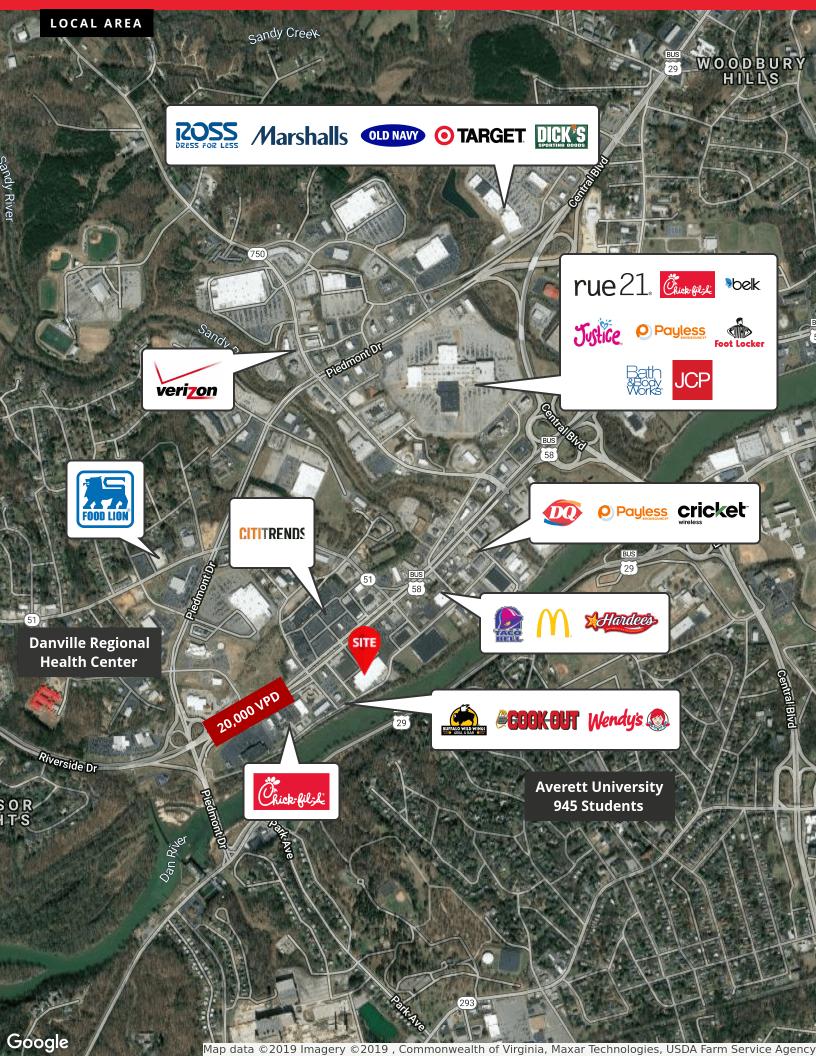

#### **PROPERTY HIGHLIGHTS**

- Well locatged near retailers such as Sam's Club, Chick-fila, Danville Cinema
- Well populated area with 49, 000 residents withn 5 miles
- · Located less than 1 mile from Danville Mall
- · Excellent exposure and visibility