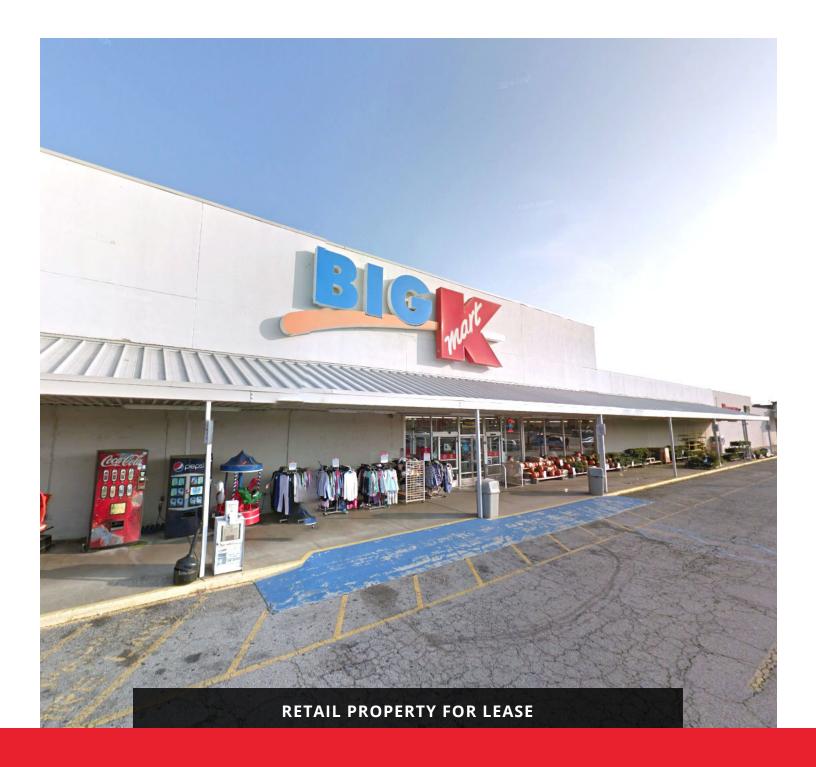

# **DANVILLE - FORMER KMART**

3311 RIVERSIDE DRIVE, DANVILLE, VA 24541

## **DANVILLE - FORMER KMART**

3311 RIVERSIDE DRIVE, DANVILLE, VA 24541

#### **PROPERTY OVERVIEW**

Freestanding building adjacent to additional retail development