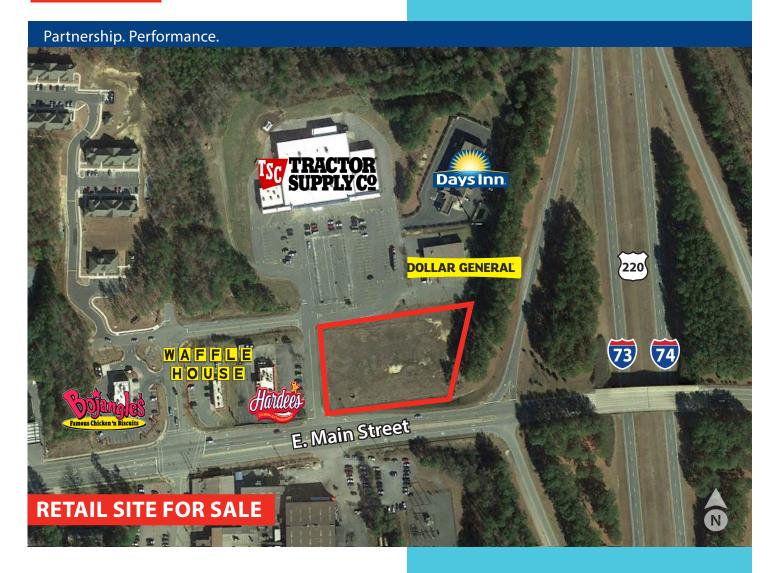

### Opportunity

Highly visible outparcel located at the intersection of Highway 220/l-73/l-74 and East Main Street in Biscoe, NC. The outparcel is in front of Tractor Supply with 330 feet of frontage along East Main Street. Seen by nearly 10,000 vehicles per day this 1.95 acre site offers multiple opportunities in an underserved market.

#### Available for Sale

| Туре                | Retail Land                                                                           |
|---------------------|---------------------------------------------------------------------------------------|
| Land Size           | ±1.95 acres                                                                           |
| Frontage            | 330 feet along East Main<br>Street                                                    |
| Access              | The site is located along East<br>Main Street just off exit 49 on<br>US-220/I-73/I-74 |
| Zoning              | Highway Business                                                                      |
| Property Conditions | Deed restricted for<br>convenience store, gas<br>station, e-cigs or tobacco<br>stores |
| Price               | \$575,000                                                                             |

## Highlights

- Off exit 49 with excellent visibility
- Prime outparcel location in front of Tractor Supply
- Numerous QSR's adjacent to site along East Main Street
- Flat-graded outparcel
- Flexibility to have multiple users on pad or small strip retail
- Underserved market
- Property is being sold "as is, where is"