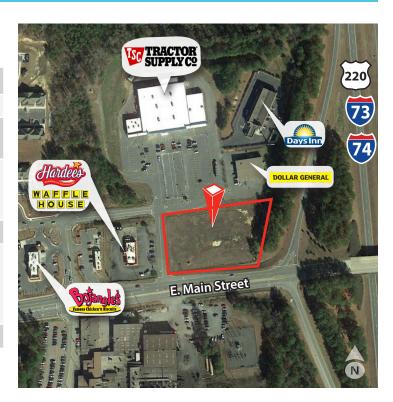

### Opportunity

Highly visible outparcel located at the intersection of Highway 220/l-73/l-74 and East Main Street in Biscoe, NC. The outparcel is in front of Tractor Supply with 330 feet of frontage along East Main Street. Seen by nearly 10,000 vehicles per day this 1.95 acre site offers multiple opportunities in an underserved market.

#### Available for Sale

| Туре                | Retail Land                                                                           |
|---------------------|---------------------------------------------------------------------------------------|
| Land Size           | ±1.95 acres                                                                           |
| Frontage            | 330 feet along East Main<br>Street                                                    |
| Access              | The site is located along East<br>Main Street just off exit 49 on<br>US-220/I-73/I-74 |
| Zoning              | Highway Business                                                                      |
| Property Conditions | Deed restricted for<br>convenience store, gas<br>station, e-cigs or tobacco<br>stores |
| Price               | \$575,000                                                                             |

## Highlights

- Off exit 49 with excellent visibility
- Prime outparcel location in front of Tractor Supply
- Numerous QSR's adjacent to site along East Main Street
- Flat-graded outparcel
- Flexibility to have multiple users on pad or small strip retail
- Underserved market
- Property is being sold "as is, where is"