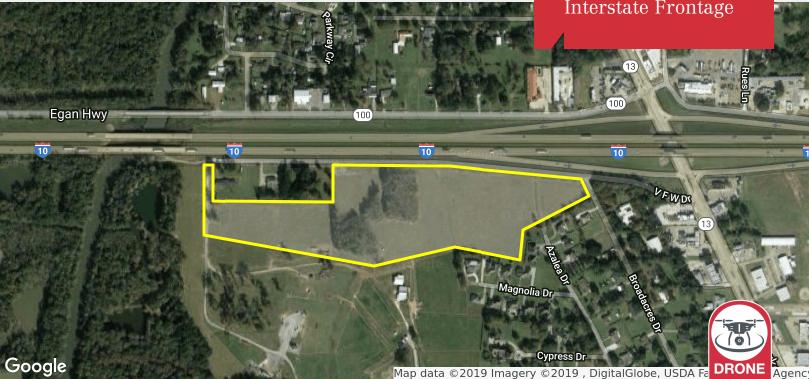

For Sale +27 Acres

Interstate Frontage

# Land on Interstate 10

0 VFW Drive, Crowley, Louisiana 70526

## **Property Highlights**

- ±27 acres of vacant commercial land on Interstate 10
- Property has 1,468' of I-10 frontage
- Ideal for a large national retail outlet, or dealerships (cars/ trucks, recreational vehicles, etc.)
- Property is divisible and can be sold in 3 acre tracts all featuring ample I-10 road frontage
- Property remained high and dry during the 2016 flood
- Located at Exit 80 (Crowley/Eunice), just 20 miles west of Lafavette
- Drone footage can be accessed by clicking the drone symbol