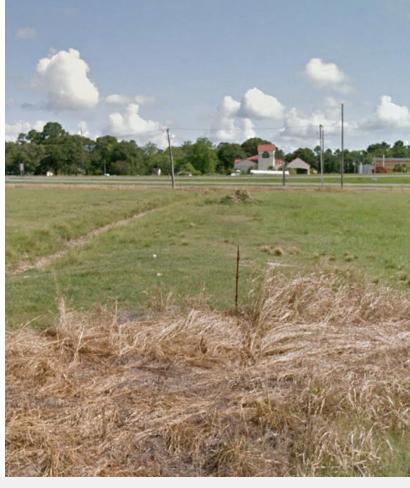

## **Property Highlights**

- ±27 acres of vacant commercial land on Interstate 10
- Property has 1,468' of I-10 frontage
- Ideal for a large national retail outlet, or dealerships (cars/ trucks, recreational vehicles, etc.)
- Property is divisible and can be sold in 3 acre tracts all featuring ample I-10 road frontage
- Property remained high and dry during the 2016 flood
- Located at Exit 80 (Crowley/Eunice), just 20 miles west of Lafavette
- Drone footage can be accessed by clicking the drone symbol