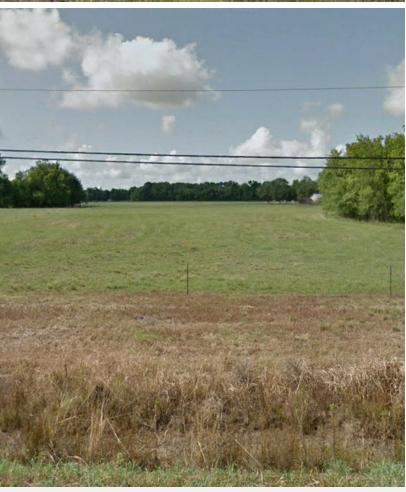

## **Property Highlights**

- ±27 acres of vacant commercial land on Interstate 10
- Property has 1,468' of I-10 frontage
- Ideal for a large national retail outlet, or dealerships (cars/ trucks, recreational vehicles, etc.)
- Property is divisible and can be sold in 3 acre tracts all featuring ample I-10 road frontage
- Property remained high and dry during the 2016 flood
- Located at Exit 80 (Crowley/Eunice), just 20 miles west of Lafavette
- Drone footage can be accessed by clicking the drone symbol