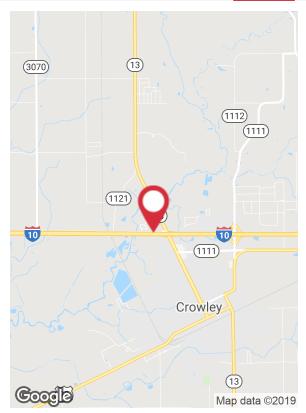

# Land on Interstate 10

0 VFW Drive, Crowley, Louisiana 70526

## **Property Highlights**

- ±27 acres of vacant commercial land on Interstate 10
- Property has 1,468' of I-10 frontage
- Ideal for a large national retail outlet, or dealerships (cars/ trucks, recreational vehicles, etc.)
- Property is divisible and can be sold in 3 acre tracts all featuring ample I-10 road frontage
- Property remained high and dry during the 2016 flood
- Located at Exit 80 (Crowley/Eunice), just 20 miles west of Lafavette
- Drone footage can be accessed by clicking the drone symbol