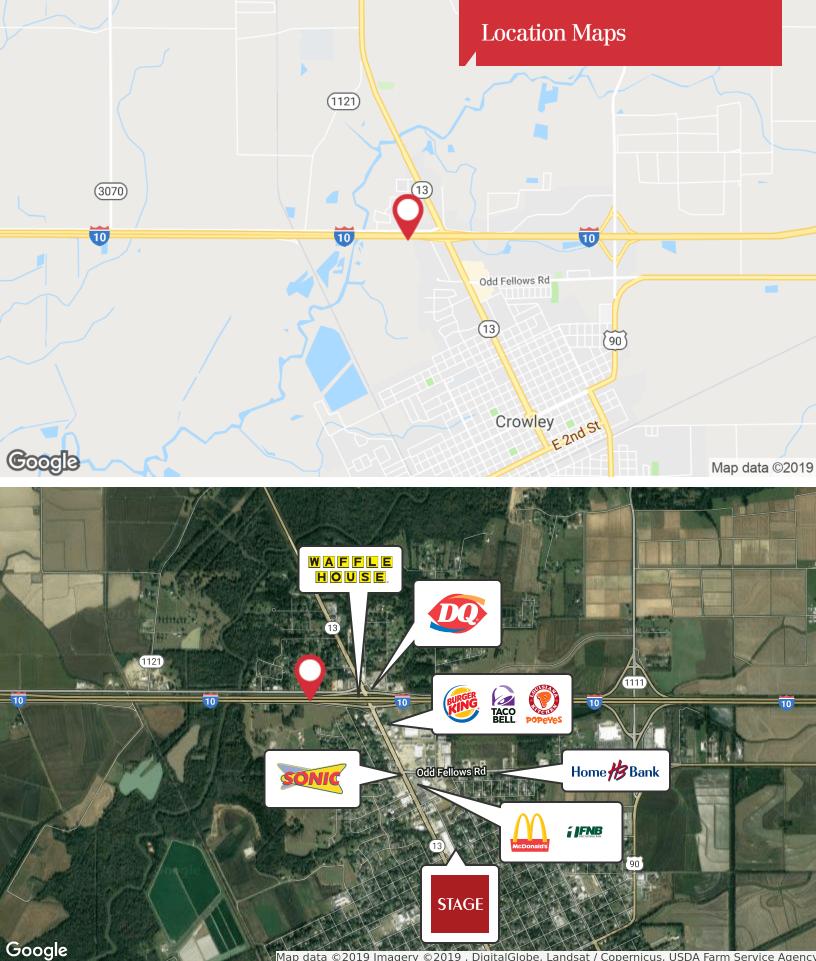

# Land on Interstate 10

0 VFW Drive, Crowley, Louisiana 70526

## **Property Highlights**

- ±27 acres of vacant commercial land on Interstate 10
- Property has 1,468' of I-10 frontage
- Ideal for a large national retail outlet, or dealerships (cars/ trucks, recreational vehicles, etc.)
- Property is divisible and can be sold in 3 acre tracts all featuring ample I-10 road frontage
- Property remained high and dry during the 2016 flood
- Located at Exit 80 (Crowley/Eunice), just 20 miles west of Lafavette
- Drone footage can be accessed by clicking the drone symbol

806 E. St. Mary Boulevard Lafayette, LA 70503 337 233 9541 tel latterblum.com

Map data ©2019 Imagery ©2019 , DigitalGlobe, Landsat / Copernicus, USDA Farm Service Agency