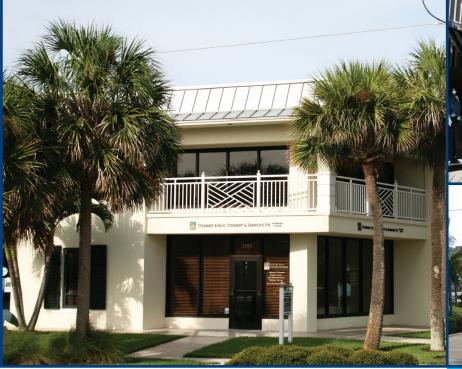

## **OFFICE SPACE AVAILABLE**

Beach Center is located at the heart of the Central Beach Commercial District in Vero Beach, Florida. Situated on the southwest corner of Ocean Drive and Beachland Boulevard, this building is the ideal location for an office overlooking Sexton Plaza and providing convenience with an upscale presence. The building is equipped with hurricane impact windows, an elevator, and a variation of existing layouts to choose from. The 2nd floor currently has four units with 500 sf - 1400 sf available.

## 3349 OCEAN DRIVE VERO BEACH, FLORIDA