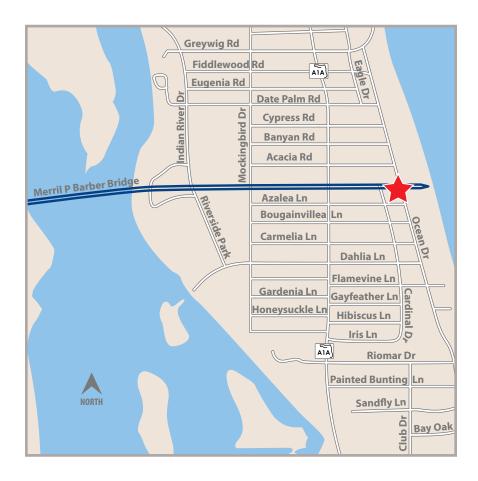

## **OFFICE SPACE AVAILABLE**

Beach Center is located at the heart of the Central Beach Commercial District in Vero Beach, Florida. Situated on the southwest corner of Ocean Drive and Beachland Boulevard, this building is the ideal location for an office overlooking Sexton Plaza and providing convenience with an upscale presence. The building is equipped with hurricane impact windows, an elevator, and a variation of existing layouts to choose from. The 2nd floor currently has four units with 500 sf - 1400 sf available.