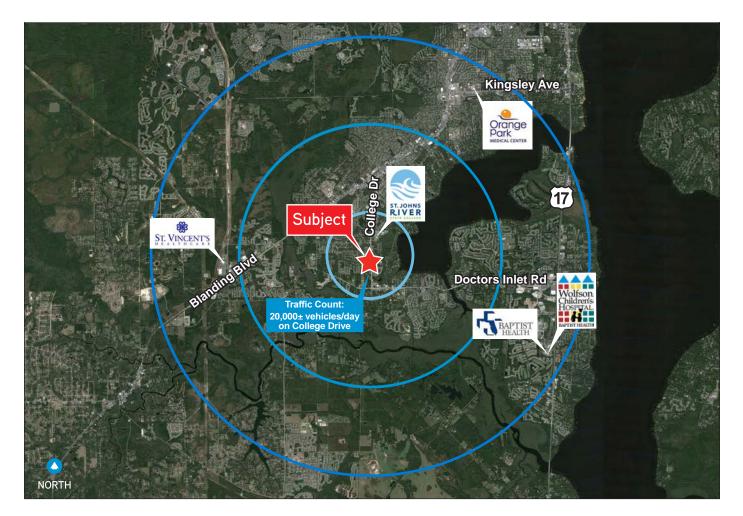

| DISTANCE TO:     |        |                             |         |
|------------------|--------|-----------------------------|---------|
| Blanding Blvd.   | 2.2 mi | St. Vincent's Healthcare    | 5.2 mi  |
| CR 220           | 0.6 mi | Wolfson Children's Hospital | 22.7 mi |
| Fleming Island   | 4.1 mi | 1-295                       | 7.1 mi  |
| Orange Park Mall | 6.2 mi | I-10                        | 15.8 mi |