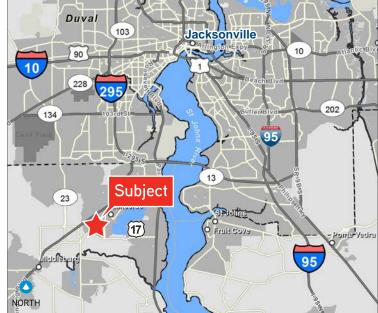

## Doctors Inlet Center

400-420 COLLEGE DR., MIDDLEBURG, FL 32068 2 BUILDINGS: 42,874± SF AVAILABLE

| DISTANCE TO:     |        |                             |         |
|------------------|--------|-----------------------------|---------|
| Blanding Blvd.   | 2.2 mi | St. Vincent's Healthcare    | 5.2 mi  |
| CR 220           | 0.6 mi | Wolfson Children's Hospital | 22.7 mi |
| Fleming Island   | 4.1 mi | 1-295                       | 7.1 mi  |
| Orange Park Mall | 6.2 mi | I-10                        | 15.8 mi |