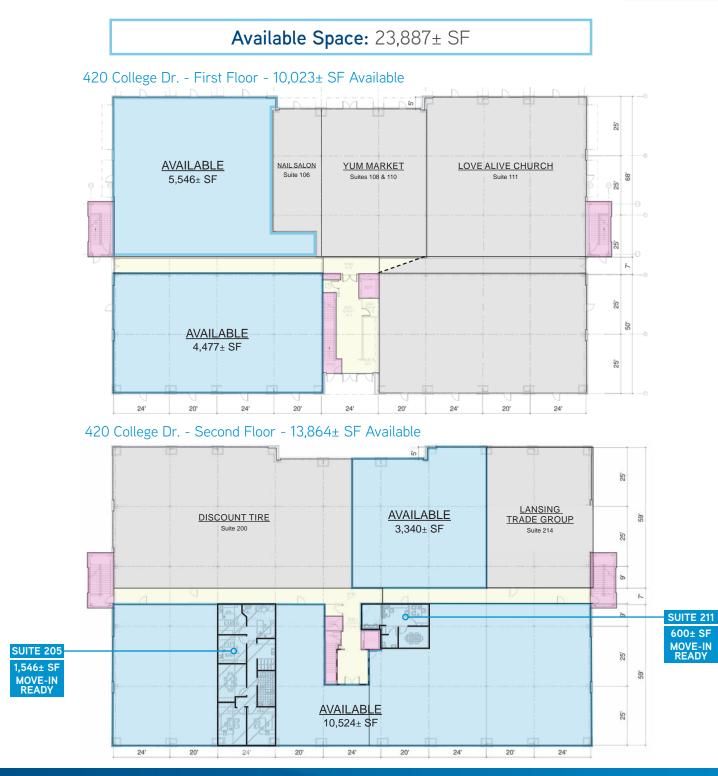

#### 420 College Drive

- >23,887± SF available
- > Current Tenants: YUM Market, Nail Salon, Lansing Trade Group, and Discount Tire

## Site Plan - Building 420

420 COLLEGE DR., MIDDLEBURG, FL 32068

COLLIERS INTERNATIONAL NORTHEAST FLORIDA 76 S. Laura Street, Suite 1500 Jacksonville, FL 32202 www.colliers.com/jacksonville

400-420 COLLEGE DR., MIDDLEBURG, FL 32068