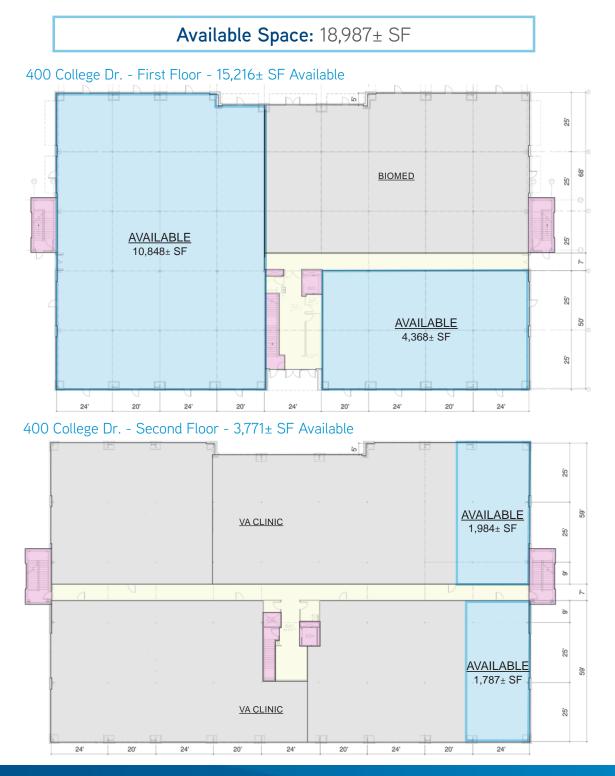

## **Property Features**

- ightarrow Bldg. 400 ightarrow 18,987 $\pm$  SF available for medical office
- > Bldg. 420 > 23,887± SF great for office, fitness center, school, church or retail application
  - Two suites in move-in ready condition:
    - Suite 211: 600± SF
    - Suite 205: 1,546± SF
- > Excellent visibility on College Drive
- > Located in densely populated residential area
- > Ample parking
- > Centrally located and within 15 minutes of 3 hospitals: Orange Park Medical Center, St. Vincent's Clay County Hospital and Baptist Clay Medical Campus
- > Lease Rate: \$12.00/SF NNN; Est. CAM Rate: \$2.50/SF

#### 400 College Drive

>18,987± SF available

> Current Tenants: Biomedical Applications of Florida, VA Clinic

# Site Plan - Building 400

400 COLLEGE DR., MIDDLEBURG, FL 32068

COLLIERS INTERNATIONAL NORTHEAST FLORIDA 76 S. Laura Street, Suite 1500 Jacksonville, FL 32202 www.colliers.com/jacksonville