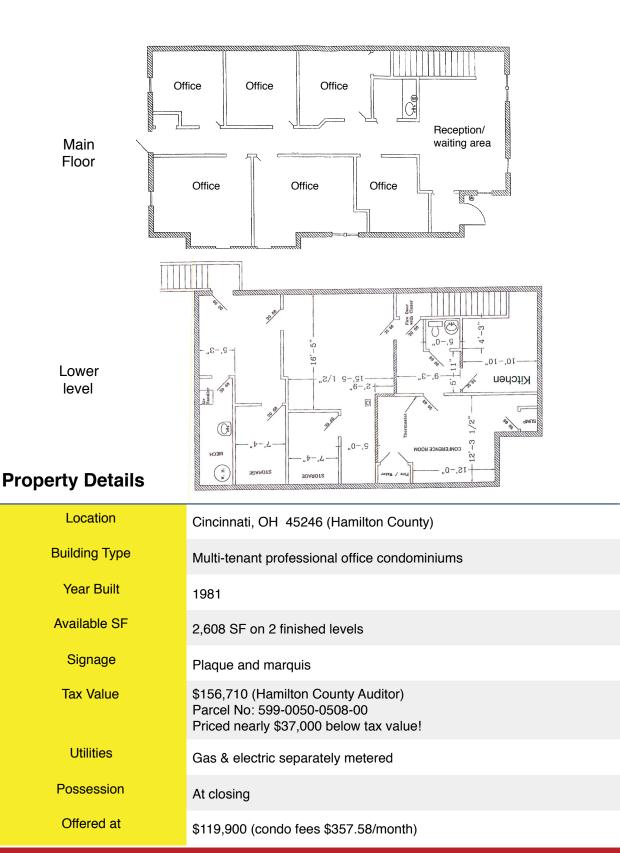

## **Property Highlights**

- 2,608 SF on 2 finished levels of an end cap updated office condo
  - Main floor: Reception waiting area, 6 offices & restroom
  - Lower level: Kitchen, conference room, storage, restroom, mechanicals and open area
- High visibility on Rt. 4 just off I-275 with easy access to I-75
- Individual secured private entry
- · Ample parking at your front door
- · Possession at closing
- Exterior freshly painted already paid for by association
- Offered at: \$119,900
  (priced nearly \$37,000 below tax value!)