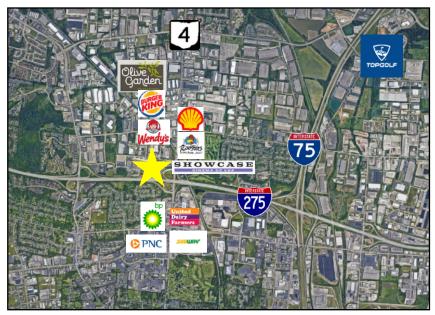

## **Property Highlights**

- 2,608 SF on 2 finished levels of an end cap updated office condo
  - Main floor: Reception waiting area, 6 offices & restroom
  - Lower level: Kitchen, conference room, storage, restroom, mechanicals and open area
- High visibility on Rt. 4 just off I-275 with easy access to I-75
- Individual secured private entry
- · Ample parking at your front door
- · Possession at closing
- Exterior freshly painted already paid for by association
- Offered at: \$119,900
  (priced nearly \$37,000 below tax value!)