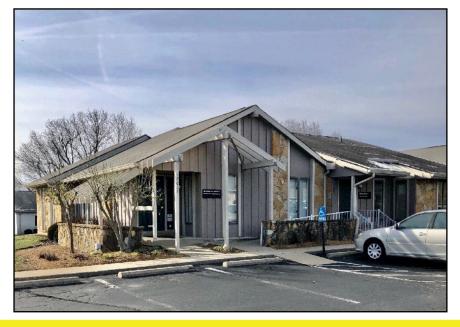

FOR SALE **12051 Sheraton Lane** Cincinnati, OH 45246

COMMERCIAL REAL ESTATE

## **Property Highlights**

- 2,608 SF on 2 finished levels of an end cap updated office condo
  - Main floor: Reception waiting area, 6 offices & restroom
  - Lower level: Kitchen, conference room, storage, restroom, mechanicals and open area
- High visibility on Rt. 4 just off I-275 with easy access to I-75
- Individual secured private entry
- · Ample parking at your front door
- · Possession at closing
- Exterior freshly painted already paid for by association
- Offered at: \$119,900
  (priced nearly \$37,000 below tax value!)