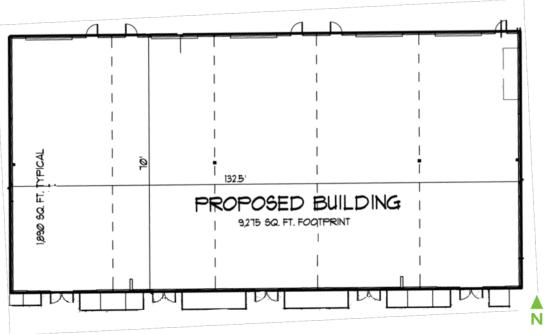

uction fronting 112<sup>th</sup> Street East
- + December 2016 delivery date
- + Less than ½ mile from State Route 512 Portland Avenue Exit
- + Flex spaces available: 4,600 9,275 sq. ft., BTS office
- + \$0.65 shell / \$1.00 office
- + Zoning: Community Employment (CE)
- + Five 12' grade-level doors
- + 20' clear height



# CONTACT US

#### **CHRIS COWLES**

Associate +1 253 596 0048 chris.cowles@cbre.com

#### **MONTE DECKER**

First Vice President +1 253 596 0041 monte.decker@cbre.com CBRE 1201 Pacific Avenue Suite, 1502 Tacoma, WA 98402



(167)

Algona

acific

umner

(410)

McMillin

Ν

99 5

Milton

Fife

167

512

SITE

Frederickson

Waller

5

Midland

akeland

167

Puyallup

South Hill

www.cbre.com/tacoma

# FOR LEASE South end gardens corporate park, phase II



## FLOOR PLAN



# 

## **SOUTH ELEVATION**



© 2015 CBRE, Inc. This information has been obtained from sources believed reliable. We have not verified it and make no guarantee, warranty or representation about it. Any projections, opinions, assumptions or estimates used are for example only and do not represent the current or future performance of the property. You and your advisors should conduct a careful, independent investigation of the property to determine to your satisfaction the suitability of the property for your needs. CBRE and the CBRE logo are service marks of CBRE, Inc. and/or its affiliated or related companies in the United States and other countries. All other marks displayed on this document are the property of their respective owners. mmp 08/31/16



#### www.cbre.com/tacoma