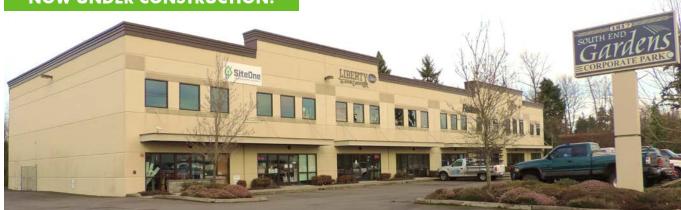

### **NOW UNDER CONSTRUCTION!**

Ruston

NORTH END

SOUTH TACOM

MCCHORD AIR FORCE BASE

Tacoma

Fern Hill

Parkland

## **PROPERTY FEATURES**

- + Class A new construction fronting 112<sup>th</sup> Street East
- + December 2016 delivery date
- + Less than ½ mile from State Route 512 Portland Avenue Exit
- + Flex spaces available: 4,600 9,275 sq. ft., BTS office
- + \$0.65 shell / \$1.00 office
- + Zoning: Community Employment (CE)
- + Five 12' grade-level doors
- + 20' clear height