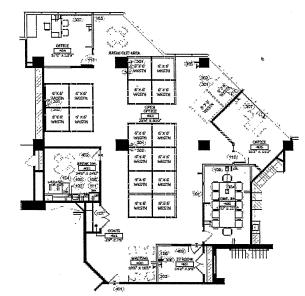

## **SUBLEASE FEATURES**

- Suite 465 4,017 SF available
- Term through August 31, 2023
- Fully furnished
- Plug and play