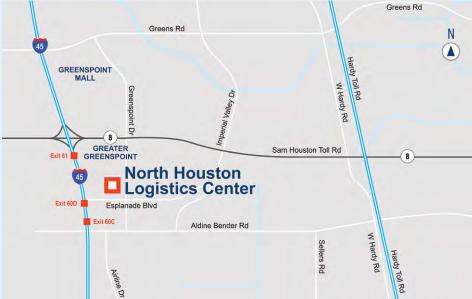

# NORTH HOUSTON LOGISTICS CENTER Building G

30 Esplanade Boulevard, Houston, TX 77060

North Houston Logistics Center, located near the south corner of Beltway 8 and Interstate 45, is just minutes from Bush Intercontinental Airport making it an ideal location for both local and regional distribution.

AT THE CROSSROADS OF TWO MAJOR THOROUGHFARES: I-45 & THE BELTWAY

STRONG, DIVERSIFIED WORKFORCE **NEARBY** 