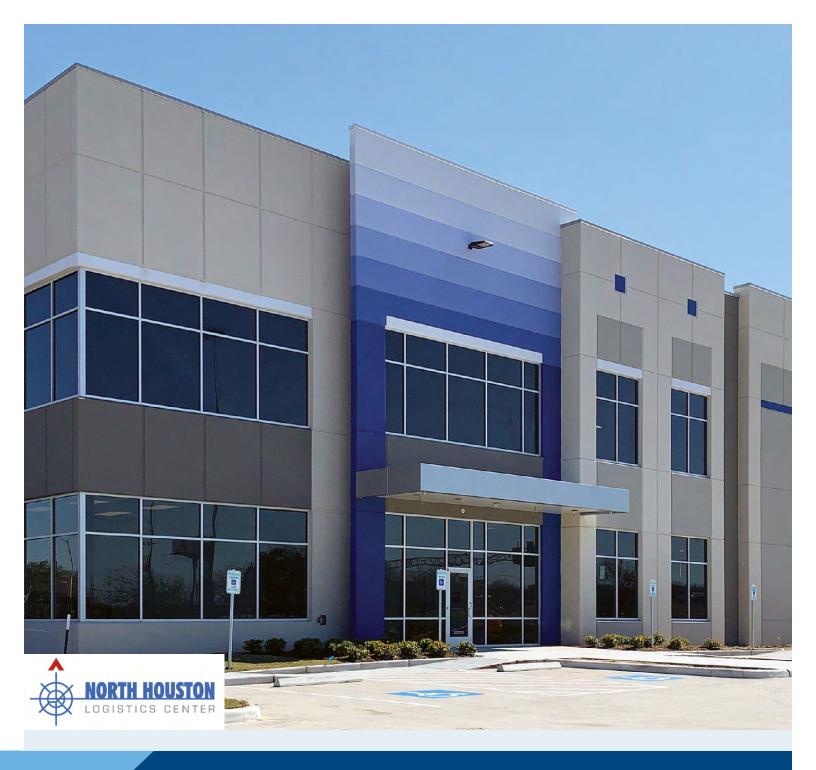

# NORTH HOUSTON LOGISTICS CENTER Building G

30 Esplanade Boulevard, Houston, TX 77060

North Houston Logistics Center, located near the south corner of Beltway 8 and Interstate 45, is just minutes from Bush Intercontinental Airport making it an ideal location for both local and regional distribution.

### available 246,540 square feet

**TOTAL BUILDING:** 351,400 SF

OFFICE AREA: Build-to-Suit

**CLEAR HEIGHT:** 36'