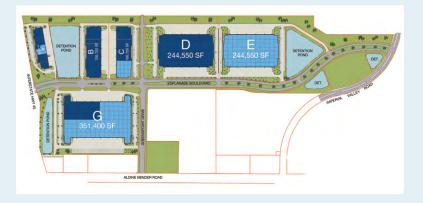

### available 246,540 square feet

**TOTAL BUILDING:** 351,400 SF

OFFICE AREA: Build-to-Suit

**CLEAR HEIGHT:** 36'

## One of North Houston's **Most Desirable Distribution** Locations

| DIMENSIONS:        | 420' x 786'          |
|--------------------|----------------------|
| AUTO PARKING:      | 201 spaces           |
| TRAILER PARKING:   | 51 stalls            |
| DOCK DOORS:        | 53                   |
| DRIVE-IN DOORS:    | 3                    |
| TRUCK COURT:       | 130'/185'            |
| CONFIGURATION:     | cross-dock           |
| FLOOR SYSTEM:      | 6" Ductilcrete™ slab |
| FIRE SPRINKLER:    | ESFR                 |
| UTILITIES IN PLACE |                      |
| I-45 FRONTAGE      |                      |
| FULLY-SECURED TRUC | CK COURTS            |