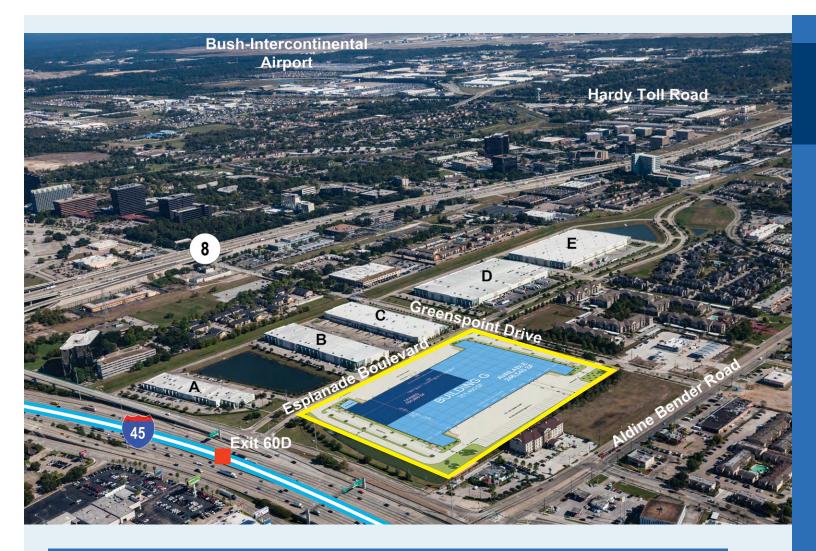

# NORTH HOUSTON LOGISTICS CENTER Building G

30 Esplanade Boulevard, Houston, TX 77060

North Houston Logistics Center, located near the south corner of Beltway 8 and Interstate 45, is just minutes from Bush Intercontinental Airport making it an ideal location for both local and regional distribution.

AT THE CROSSROADS OF TWO MAJOR THOROUGHFARES: I-45 & THE BELTWAY

STRONG, DIVERSIFIED WORKFORCE **NEARBY** 