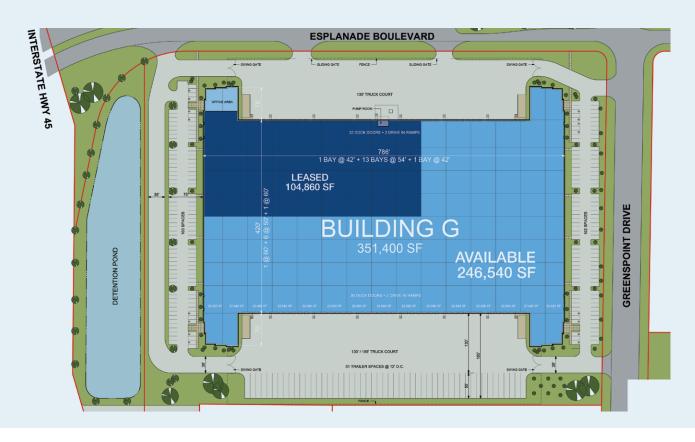

### available 246,540 square feet

**TOTAL BUILDING:** 351,400 SF

OFFICE AREA: Build-to-Suit

**CLEAR HEIGHT:** 36'

## One of North Houston's **Most Desirable Distribution** Locations

| DIMENSIONS:        | 420' x 786'          |
|--------------------|----------------------|
| AUTO PARKING:      | 201 spaces           |
| TRAILER PARKING:   | 51 stalls            |
| DOCK DOORS:        | 53                   |
| DRIVE-IN DOORS:    | 3                    |
| TRUCK COURT:       | 130'/185'            |
| CONFIGURATION:     | cross-dock           |
| FLOOR SYSTEM:      | 6" Ductilcrete™ slab |
| FIRE SPRINKLER:    | ESFR                 |
| UTILITIES IN PLACE |                      |
| I-45 FRONTAGE      |                      |
| FULLY-SECURED TRUC | CK COURTS            |