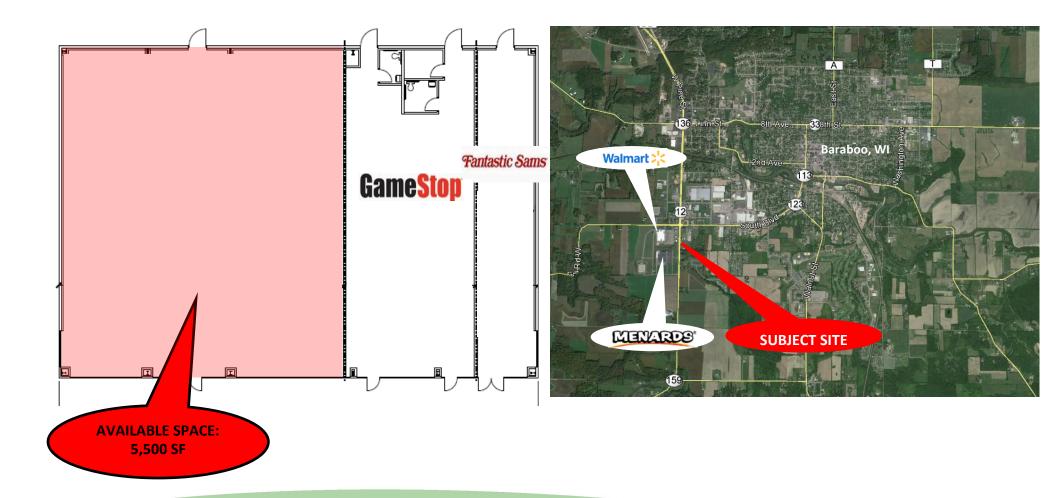

## **SPACE INFORMATION**

- Excellent retail space available in busy Walmart Outlot, with Menards just down the street.
- Space can be subdivided to a minimum of 1,500 SF.
- Neighbors include The Cash Store, Cell Plus II, Fantastic Sams, Game Stop, GNC, Papa Murphy's Pizza, Sally Beauty.
- Building and monument signage available.

912 US Highway 12 Suite #103 Baraboo, WI 53913

**AVAILABLE:** 5,500<u>+</u> SF **PRICE:** \$12.00 PSF

TERMS: NNN

OCCUPANCY: Immediate
2016 Estimated NNN:
\$4.25 PSF

For more information, please contact:

Mike Van Buskirk