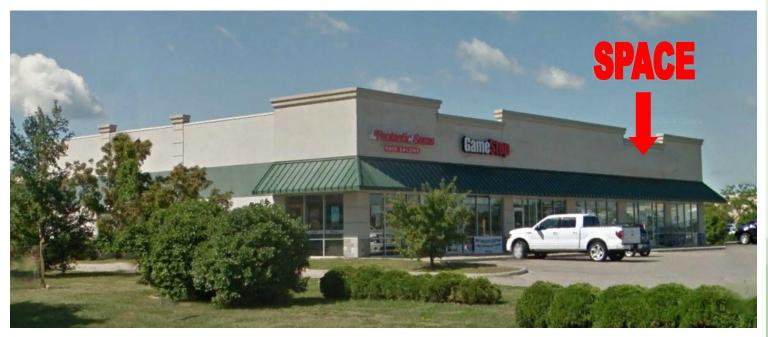

## **SPACE INFORMATION**

- Excellent retail space available in busy Walmart Outlot, with Menards just down the street.
- Space can be subdivided to a minimum of 1,500 SF.
- Neighbors include The Cash Store, Cell Plus II, Fantastic Sams, Game Stop, GNC, Papa Murphy's Pizza, Sally Beauty.
- Building and monument signage available.

912 US Highway 12 Suite #103 Baraboo, WI 53913

**AVAILABLE:** 5,500<u>+</u> SF **PRICE:** \$12.00 PSF

TERMS: NNN

OCCUPANCY: Immediate
2016 Estimated NNN:
\$4.25 PSF

For more information, please contact:

Mike Van Buskirk