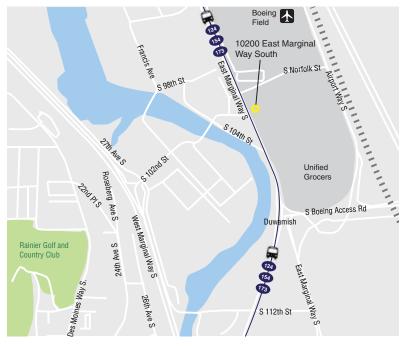

### Description

10200 East Marginal Way South is close to the best of Seattle's urban environment. Strategically located near the Boeing Headquarters and major Boeing Employment Center. Downtown Seattle is just minutes away for fine dining and entertainment.

MAJOR FREEWAYS & TRANSPORTATION Hwy 99 I-5 405

NEARBY AMENITIES Museum of Flight Foster Golf Links Rainier Golf and Country Club Georgetown retail & dining SeaTac International Airport

Metro Transit // Routes 124, 154, 173 Riverfront Technical Park is served by these King County Metro transit routes.