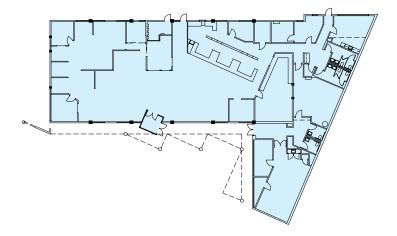

### Description

Free Standing Single Tenant Building is Ideal for Office or Retail Approximately 8,642 rsf

With great visibility on busy East Marginal Street and excellent signage opportunity, this building is a standout in Seattle's active South End. The adjacent lot to the south is available for lease.