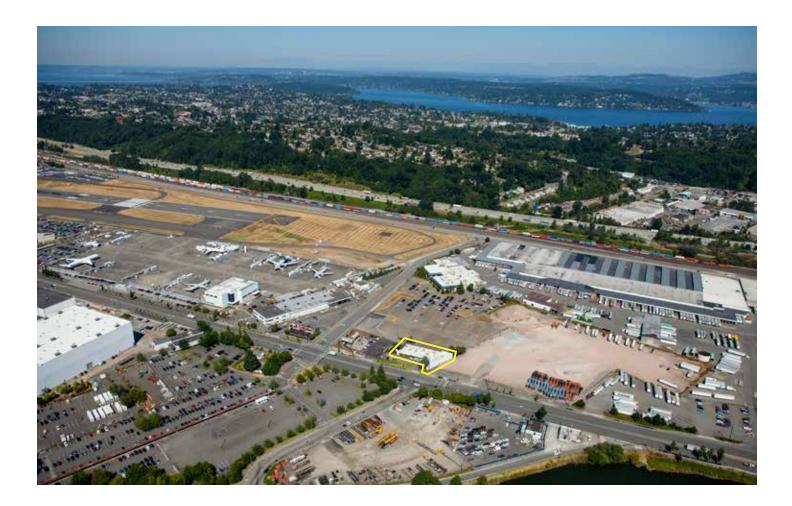

### Description

Free Standing Single Tenant Building is Ideal for Office or Retail Approximately 8,642 rsf

With great visibility on busy East Marginal Street and excellent signage opportunity, this building is a standout in Seattle's active South End. The adjacent lot to the south is available for lease.

A block from the Boeing Flight Museum and adjacent to Starbucks one of a kind new "container" store. Convenient access to I-5. Ample parking on site.

Total available space // 8,642 rsf

Contact

Joe Sabey

206.281.8700