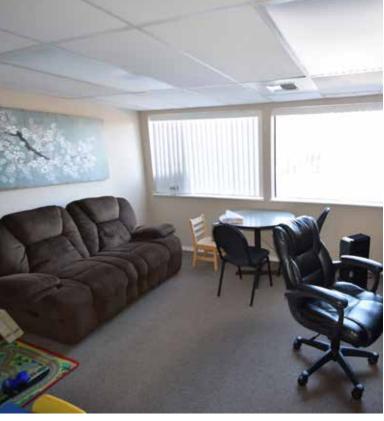

1947 - Renovated in 1996

**LOT SIZE** 

**ZONING** 

0.23 acres

Central Business District

6,323 +/- SF two- story building in downtown Bend for sale. The 2nd floor is at the Wall Street level and has a reception area, 2 open work areas, kitchenette/break room, 7 private offices. The 1st floor has 8 private offices, open work areas, conference room, break room and kitchenette. Parking is located at the rear of the building and there are 27 spaces shared with the neighboring building.