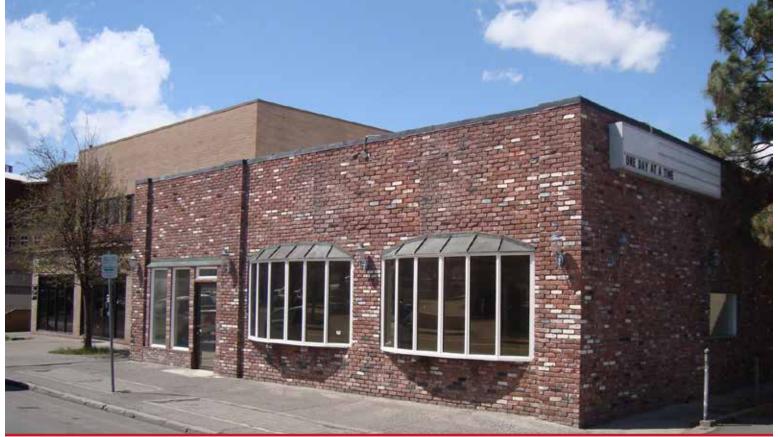

#### **DOWNTOWN OFFICE BUILDING**

1195 NW Wall Street | Bend, OR

Excellent location downtown Bend! This 6,323 +/- SF two story office building with Wall Street frontage & river views has 15 dedicated parking stalls and is on a 0.23 acre lot. Contact a listing broker for more information and showing instructions.

## Offered at: \$1,975,000

- 6,323 +/- SF two-story building
- River views
- 100% vacant
- Lot Size: 0.23 acre
- 15 dedicated parking stalls Built in 1947 Renovated in 1996
- **Zoned Central Business District**