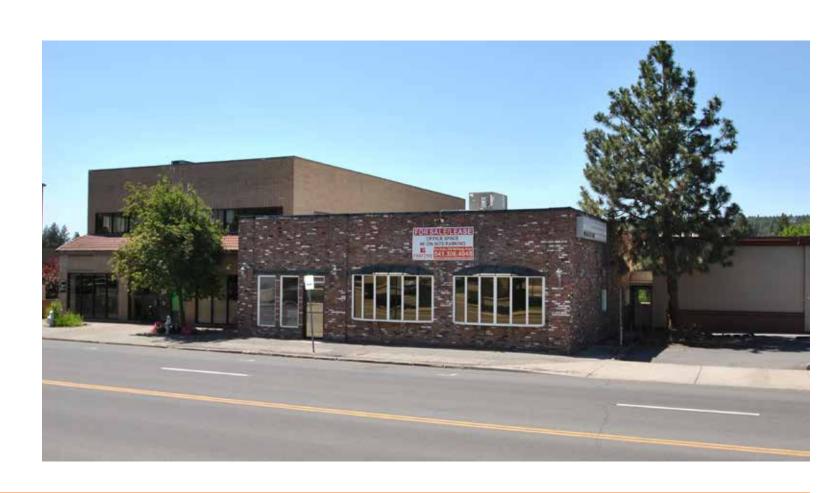

#### **DOWNTOWN OFFICE BUILDING**

1195 NW Wall Street | Bend, OR

Excellent location downtown Bend! This 6,323 +/- SF two story office building with Wall Street frontage & river views has 15 dedicated parking stalls and is on a 0.23 acre lot. Contact a listing broker for more information and showing instructions.

## Offered at: \$1,975,000

- 6,323 +/- SF two-story building
- River views
- 100% vacant
- Lot Size: 0.23 acre
- 15 dedicated parking stalls Built in 1947 Renovated in 1996
- **Zoned Central Business District**

### **PROPERTY SUMMARY**

PRICE

\$ 1,975,000

**BUILDING SF** 

6,323 +/- SF (2 stories)

PARKING

15 dedicated stalls

**YEAR BUILT** 

1947 - Renovated in 1996

**LOT SIZE** 

**ZONING** 

0.23 acres

Central Business District

6,323 +/- SF two- story building in downtown Bend for sale. The 2nd floor is at the Wall Street level and has a reception area, 2 open work areas, kitchenette/break room, 7 private offices. The 1st floor has 8 private offices, open work areas, conference room, break room and kitchenette. Parking is located at the rear of the building and there are 27 spaces shared with the neighboring building.