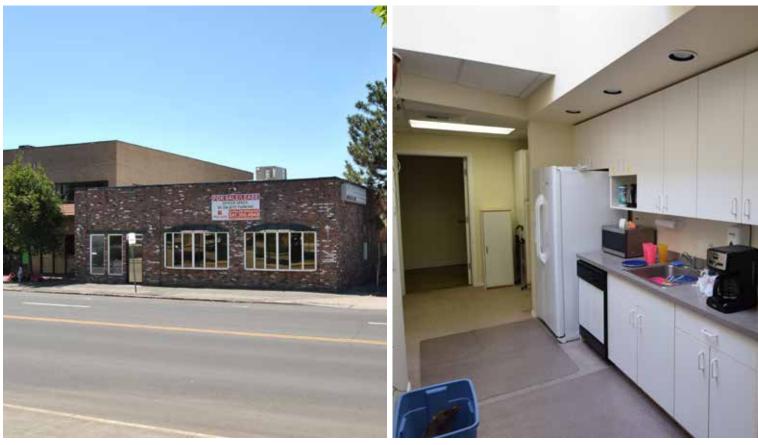

1947 - Renovated in 1996

**LOT SIZE** 

**ZONING** 

0.23 acres

Central Business District

6,323 +/- SF two- story building in downtown Bend for sale. The 2nd floor is at the Wall Street level and has a reception area, 2 open work areas, kitchenette/break room, 7 private offices. The 1st floor has 8 private offices, open work areas, conference room, break room and kitchenette. Parking is located at the rear of the building and there are 27 spaces shared with the neighboring building.