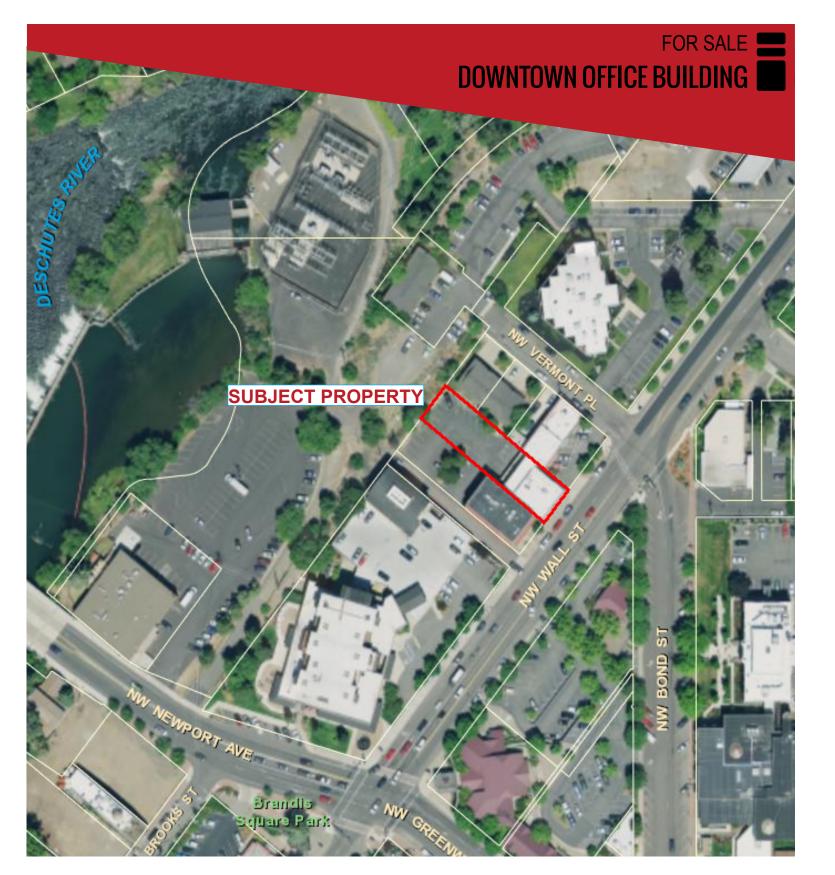

#### **DOWNTOWN OFFICE BUILDING**

1195 NW Wall Street | Bend, OR

Excellent location downtown Bend! This 6,323 +/- SF two story office building with Wall Street frontage & river views has 15 dedicated parking stalls and is on a 0.23 acre lot. Contact a listing broker for more information and showing instructions.

### **PROPERTY SUMMARY**

PRICE

\$ 1,975,000

**BUILDING SF** 

6,323 +/- SF (2 stories)

PARKING

15 dedicated stalls

**YEAR BUILT** 