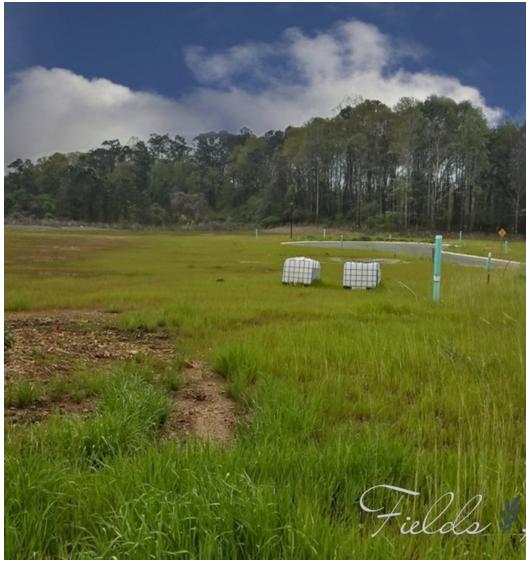

# FIELDS BRIDGE SUBDIVISION

**NELL** 

Y GROUP

1400.com

18-0605

FOR SALE

Land:

HUBERT MARTIN ROAD, CUMMING, GA 30028

### HUBERT MARTIN ROAD, CUMMING, GA 30028

#### **PROPERTY OVERVIEW**

Phase 1: 9 fully developed lots for sale for \$125,000 per lot Phase 2: 20 lots currently being developed for sale for \$135,000 per lot

#### PROPERTY HIGHLIGHTS

- Phase 1 includes 9 fully developed lots ready to build.
- · Phase 2 includes 20 lots which are currently being developed.
- All utilities, including fiber optic, are available.
- · Fully engineered
- One of the few remaining subdivisions in Forsyth County ready to build.