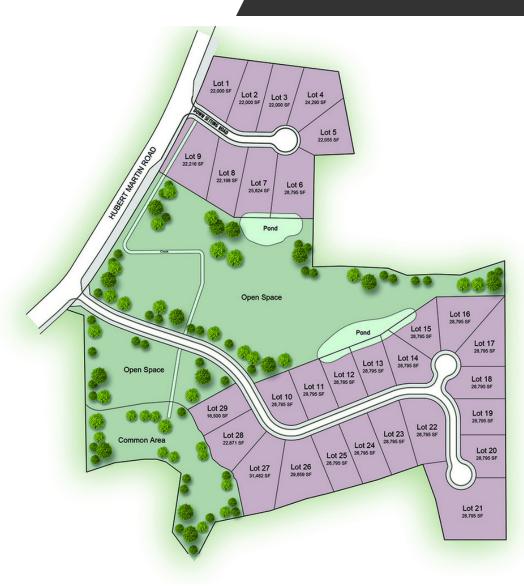

#### **OFFERING SUMMARY**

Sale Price: Subject To Offer

Lot Size: 32.86 Acres

Zoning: Res2

#### **PROPERTY OVERVIEW**

Phase 1: 9 fully developed lots for sale for \$125,000 per lot Phase 2: 20 lots currently being developed for sale for \$135,000 per lot

#### PROPERTY HIGHLIGHTS

- Phase 1 includes 9 fully developed lots ready to build.
- · Phase 2 includes 20 lots which are currently being developed.
- All utilities, including fiber optic, are available.
- · Fully engineered
- One of the few remaining subdivisions in Forsyth County ready to build.