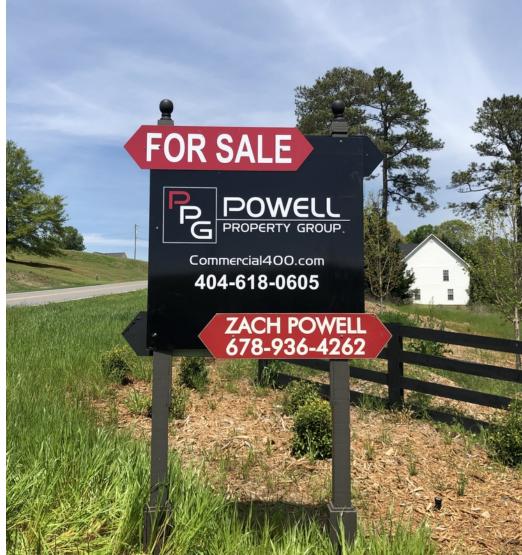

### **POWELL PROPERTY GROUP, INC**

101 Pilgrim Village Drive Cumming, GA 30040 404.618.0605 commercial400.com

### HUBERT MARTIN ROAD, CUMMING, GA 30028

#### **OFFERING SUMMARY**

Sale Price: Subject To Offer

Lot Size: 32.86 Acres

Zoning: Res2

#### **PROPERTY OVERVIEW**

Phase 1: 9 fully developed lots for sale for \$125,000 per lot Phase 2: 20 lots currently being developed for sale for \$135,000 per lot

#### PROPERTY HIGHLIGHTS

- Phase 1 includes 9 fully developed lots ready to build.
- · Phase 2 includes 20 lots which are currently being developed.
- All utilities, including fiber optic, are available.
- · Fully engineered
- One of the few remaining subdivisions in Forsyth County ready to build.