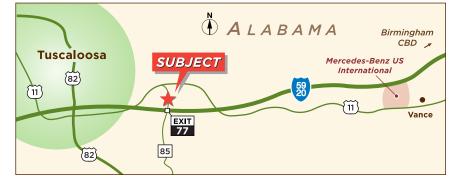

#### **REMARKS**

- · Building is in excellent condition
- Only 1/2 a mile from I-59
- 12 Miles from Mercedes Plant