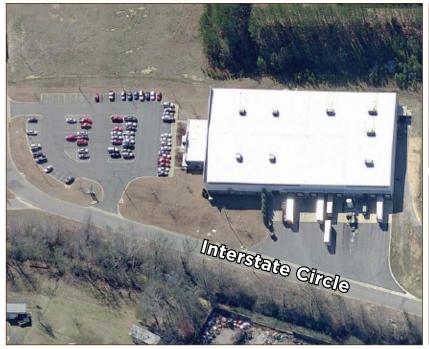

## **LEASE**

2992 Interstate Circle Tuscaloosa, AL 35453

**BUILDING SIZE** 59,179 SF, including 3,092 SF office

#### SITE SIZE

7 Acres

#### **PARKING**

80 Striped spaces

#### **REMARKS**

- · Building is in excellent condition
- Only 1/2 a mile from I-59
- 12 Miles from Mercedes Plant