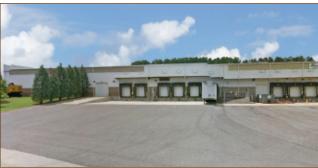

#### **LOADING**

- (10) Dock high w/ dock seals, truck locks, and levelers
- (1) Drive-in door

#### **REMARKS**

- · Building is in excellent condition
- Only 1/2 a mile from I-59
- 12 Miles from Mercedes Plant