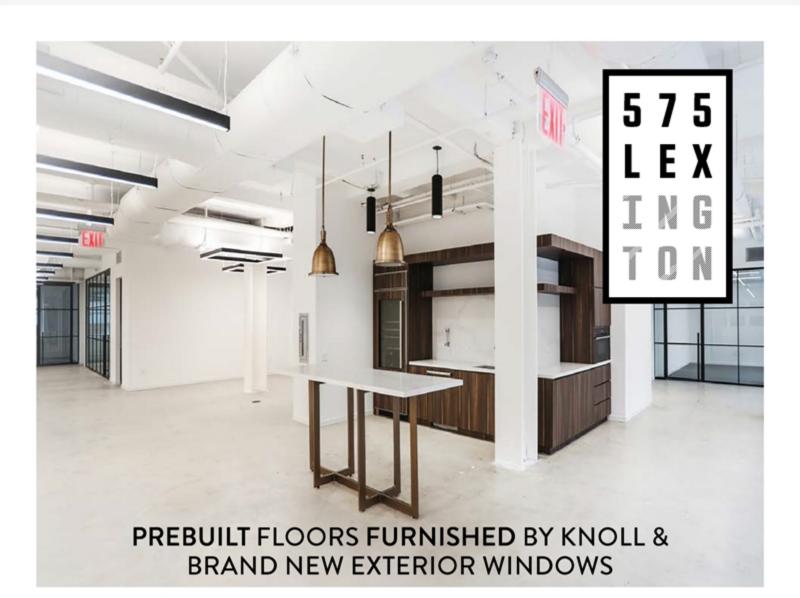

HIGHLY STYLIZED PRE-BUILT INSTALLATIONS FURNISHED BY KNOLL RANGING FROM 2,262 RSF - 35,865 RSF

- New exterior windows with enhanced vision glass, creating significantly more natural light.
- New high-end MKDA designed creative pre-built installation with polished concrete flooring, exposed ceilings, glass fronted conference rooms and an open collaborative pantry.
- · Landlord can turnkey and furnish all availabilities
- Recently completed major capital improvement program including new lobby, elevators, and building systems.
- Excellent access to public transportation.