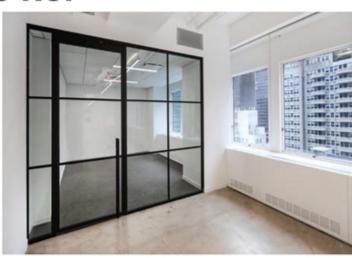

| AVAILABILITY                                             | CONDITION                             | COMMENTS                                                                                                                                                                      | VIRTUAL TOUR |
|----------------------------------------------------------|---------------------------------------|-------------------------------------------------------------------------------------------------------------------------------------------------------------------------------|--------------|
| Entire 8th Floor<br>35,868 RSF                           | White box condition                   | Landlord will turnkey the floor and deliver a highly stylized installation furnished by Knoll.                                                                                | CLICK HERE   |
| Entire 19th Floor<br>15,226 RSF                          | White box condition                   | Landlord will turnkey the floor and deliver a highly stylized installation which can be furnished by Knoll Furniture.                                                         | CLICK HERE   |
| Entire 20th Floor<br>14,565 RSF                          | White box condition                   | Landlord will turnkey the floor and deliver a highly stylized installation furnished by Knoll. Large outdoor terrace.                                                         | CLICK HERE   |
| Partial 24th Floor<br><b>4,991 RSF</b>                   | New high-end furnished<br>pre-built   | Completed & Furnished high-end pre-built installation with polished concrete floor, exposed ceiling, glass fronted offices, collaborative open pantry. Great light and views. | CLICK HERE   |
| Partial 28th Floor<br><b>2,262 RSF</b>                   | Second generation to<br>be demolished | Landlord will turnkey the floor and deliver a highly stylized installation furnished by Knoll. Great light and views.                                                         |              |
| Partial 28th Floor<br>3,064 RSF                          | Recently built furnished installation | Office Intensive installation, Landlord will modify or turnkey to deliver a highly stylized installation furnished by Knoll. Great light and views.                           | CLICK HERE   |
| Partial 31st Floor<br>4,783 RSF                          | Recently built installation           | Recently built installation with above standard traditional finishes. Fully built and furnished. Great light and views.                                                       | CLICK HERE   |
| Entire 32nd Floor                                        | Recently built furnished              | Recently built installation with above standard traditional finishes. Fully                                                                                                   |              |
| <del>9,852 RSF</del><br>LEASED (April 2021)              | installation                          | built and furnished. Great light and views.                                                                                                                                   |              |
| Entire 33rd Floor<br>9,811 RSF                           | New high-end furnished pre-built      | Completed & furnished high-end pre-built installation with polished concrete floor, exposed ceiling, glass fronted offices, collaborative open pantry. Great light and views. | CLICK HERE   |
| Entire 34th Floor<br>9,763 RSF<br>LEASED (February 2021) | White box condition                   | Landlord will turnkey the floor and deliver a highly stylized installation furnished by Knoll. Great light and views.                                                         |              |