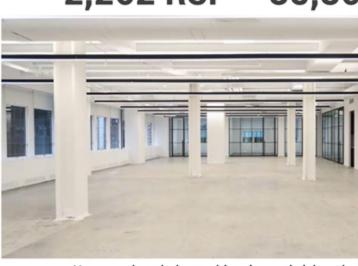

| AVAILABILITY                                             | CONDITION                             | COMMENTS                                                                                                                                                                      | VIRTUAL TOUR |
|----------------------------------------------------------|---------------------------------------|-------------------------------------------------------------------------------------------------------------------------------------------------------------------------------|--------------|
| Entire 8th Floor<br>35,868 RSF                           | White box condition                   | Landlord will turnkey the floor and deliver a highly stylized installation furnished by Knoll.                                                                                | CLICK HERE   |
| Entire 19th Floor<br>15,226 RSF                          | White box condition                   | Landlord will turnkey the floor and deliver a highly stylized installation which can be furnished by Knoll Furniture.                                                         | CLICK HERE   |
| Entire 20th Floor<br>14,565 RSF                          | White box condition                   | Landlord will turnkey the floor and deliver a highly stylized installation furnished by Knoll. Large outdoor terrace.                                                         | CLICK HERE   |
| Partial 24th Floor<br><b>4,991 RSF</b>                   | New high-end furnished<br>pre-built   | Completed & Furnished high-end pre-built installation with polished concrete floor, exposed ceiling, glass fronted offices, collaborative open pantry. Great light and views. | CLICK HERE   |
| Partial 28th Floor<br><b>2,262 RSF</b>                   | Second generation to<br>be demolished | Landlord will turnkey the floor and deliver a highly stylized installation furnished by Knoll. Great light and views.                                                         |              |
| Partial 28th Floor<br>3,064 RSF                          | Recently built furnished installation | Office Intensive installation, Landlord will modify or turnkey to deliver a highly stylized installation furnished by Knoll. Great light and views.                           | CLICK HERE   |
| Partial 31st Floor<br>4,783 RSF                          | Recently built installation           | Recently built installation with above standard traditional finishes. Fully built and furnished. Great light and views.                                                       | CLICK HERE   |
| Entire 32nd Floor                                        | Recently built furnished              | Recently built installation with above standard traditional finishes. Fully                                                                                                   |              |
| <del>9,852 RSF</del><br>LEASED (April 2021)              | installation                          | built and furnished. Great light and views.                                                                                                                                   |              |
| Entire 33rd Floor<br>9,811 RSF                           | New high-end furnished pre-built      | Completed & furnished high-end pre-built installation with polished concrete floor, exposed ceiling, glass fronted offices, collaborative open pantry. Great light and views. | CLICK HERE   |
| Entire 34th Floor<br>9,763 RSF<br>LEASED (February 2021) | White box condition                   | Landlord will turnkey the floor and deliver a highly stylized installation furnished by Knoll. Great light and views.                                                         |              |