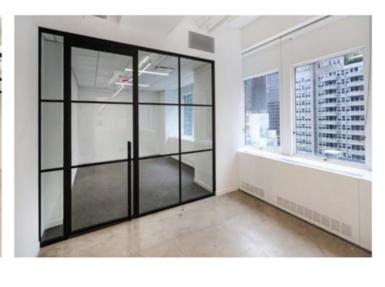

HIGHLY STYLIZED PRE-BUILT INSTALLATIONS FURNISHED BY KNOLL RANGING FROM 2,262 RSF - 35,865 RSF

- New exterior windows with enhanced vision glass, creating significantly more natural light.
- New high-end MKDA designed creative pre-built installation with polished concrete flooring, exposed ceilings, glass fronted conference rooms and an open collaborative pantry.
- · Landlord can turnkey and furnish all availabilities
- Recently completed major capital improvement program including new lobby, elevators, and building systems.
- Excellent access to public transportation.

| AVAILABILITY                                             | CONDITION                             | COMMENTS                                                                                                                                                                      | VIRTUAL TOUR |
|----------------------------------------------------------|---------------------------------------|-------------------------------------------------------------------------------------------------------------------------------------------------------------------------------|--------------|
| Entire 8th Floor<br>35,868 RSF                           | White box condition                   | Landlord will turnkey the floor and deliver a highly stylized installation furnished by Knoll.                                                                                | CLICK HERE   |
| Entire 19th Floor<br>15,226 RSF                          | White box condition                   | Landlord will turnkey the floor and deliver a highly stylized installation which can be furnished by Knoll Furniture.                                                         | CLICK HERE   |
| Entire 20th Floor<br>14,565 RSF                          | White box condition                   | Landlord will turnkey the floor and deliver a highly stylized installation furnished by Knoll. Large outdoor terrace.                                                         | CLICK HERE   |
| Partial 24th Floor<br><b>4,991 RSF</b>                   | New high-end furnished<br>pre-built   | Completed & Furnished high-end pre-built installation with polished concrete floor, exposed ceiling, glass fronted offices, collaborative open pantry. Great light and views. | CLICK HERE   |
| Partial 28th Floor<br><b>2,262 RSF</b>                   | Second generation to<br>be demolished | Landlord will turnkey the floor and deliver a highly stylized installation furnished by Knoll. Great light and views.                                                         |              |
| Partial 28th Floor<br>3,064 RSF                          | Recently built furnished installation | Office Intensive installation, Landlord will modify or turnkey to deliver a highly stylized installation furnished by Knoll. Great light and views.                           | CLICK HERE   |
| Partial 31st Floor<br>4,783 RSF                          | Recently built installation           | Recently built installation with above standard traditional finishes. Fully built and furnished. Great light and views.                                                       | CLICK HERE   |
| Entire 32nd Floor                                        | Recently built furnished              | Recently built installation with above standard traditional finishes. Fully                                                                                                   |              |
| <del>9,852 RSF</del><br>LEASED (April 2021)              | installation                          | built and furnished. Great light and views.                                                                                                                                   |              |
| Entire 33rd Floor<br>9,811 RSF                           | New high-end furnished pre-built      | Completed & furnished high-end pre-built installation with polished concrete floor, exposed ceiling, glass fronted offices, collaborative open pantry. Great light and views. | CLICK HERE   |
| Entire 34th Floor<br>9,763 RSF<br>LEASED (February 2021) | White box condition                   | Landlord will turnkey the floor and deliver a highly stylized installation furnished by Knoll. Great light and views.                                                         |              |