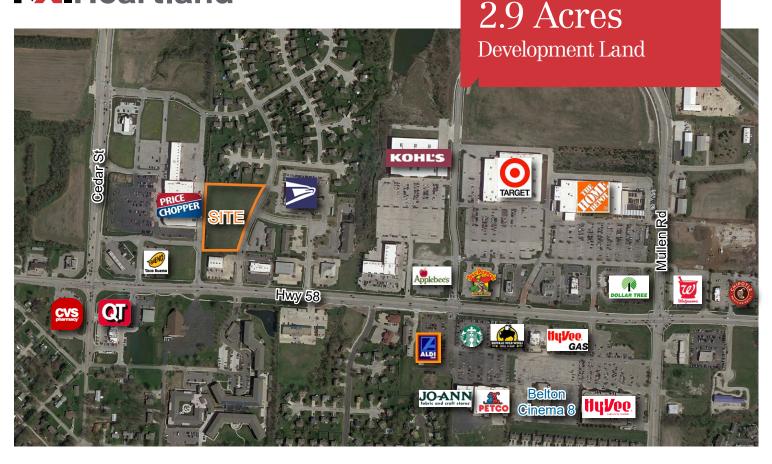

## Belton, Missouri

- 2.9 Acres (126,320± SF)
- Great location, just East of Price Chopper,
   North of Hwy 58 & across from the Post Office
- Easy access to I-49
- Zoned C-2
- Sale Price: \$550,000 (\$4.35/SF)