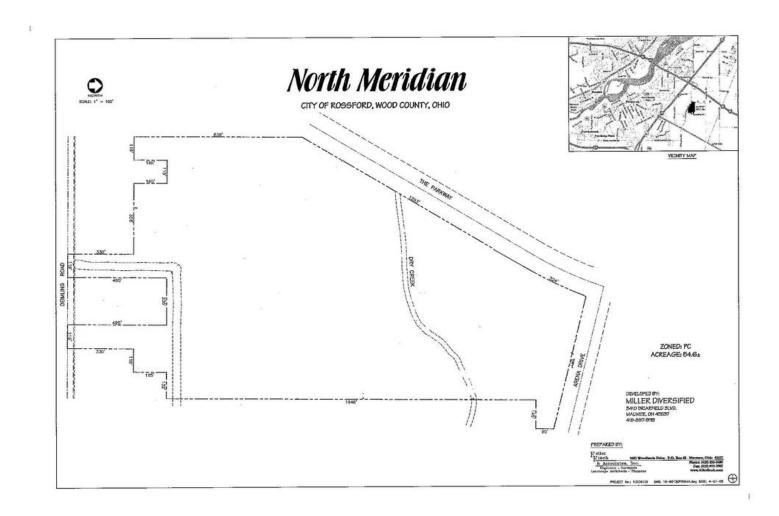

## **COMMERCIAL LAND FOR SALE**

CROSSROADS PKWY. & BASS PRO, ROSSFORD, OH 43460

| OFFERING SUMMARY  |                          | PROPERTY OVERVIEW                                                                                                                                                                              |          |          |          |
|-------------------|--------------------------|------------------------------------------------------------------------------------------------------------------------------------------------------------------------------------------------|----------|----------|----------|
| Sale Price:       | Call for pricing         | Excellent development property with extensive frontage<br>Convenient and immediate access to I-75, SR 795 and Route 20<br>Redundant interchange at South and North<br>Tax incentives available |          |          |          |
| Lot Size:         | 54 Acres                 | Additional acreage available<br>Designated Entertainment District in State of Ohio                                                                                                             |          |          |          |
| Zoning:           | Planned Commercial       | UTILITIES                                                                                                                                                                                      |          |          |          |
| County:           | Wood                     | Natural Gas: Available<br>Electric: Available<br>Water: Available<br>Sewer: Available<br>Storm: Available                                                                                      |          |          |          |
| Frontage:         | 1,600' +/- on Crossroads | DEMOGRAPHICS                                                                                                                                                                                   |          |          |          |
|                   | Pkwy.                    |                                                                                                                                                                                                |          |          |          |
|                   |                          |                                                                                                                                                                                                | 1 MILE   | 5 MILES  | 10 MILES |
| Dimensions:       | Irregular                | Total Households                                                                                                                                                                               | 631      | 37,986   | 175,829  |
|                   |                          | Total Population                                                                                                                                                                               | 1,360    | 90,579   | 430,598  |
| Splits Available: | Approval of owner        | Average HH Income                                                                                                                                                                              | \$72,150 | \$68,188 | \$53,061 |