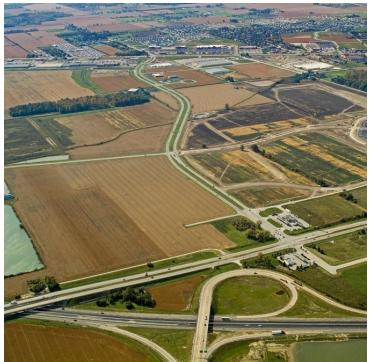

## **COMMERCIAL LAND FOR SALE**

CROSSROADS PKWY. & BASS PRO, ROSSFORD, OH 43460

| OFFERING SUMMARY  |                          | PROPERTY OVERVIEW                                                                                                                                                                              |          |          |          |
|-------------------|--------------------------|------------------------------------------------------------------------------------------------------------------------------------------------------------------------------------------------|----------|----------|----------|
| Sale Price:       | Call for pricing         | Excellent development property with extensive frontage<br>Convenient and immediate access to I-75, SR 795 and Route 20<br>Redundant interchange at South and North<br>Tax incentives available |          |          |          |
| Lot Size:         | 54 Acres                 | Additional acreage available<br>Designated Entertainment District in State of Ohio                                                                                                             |          |          |          |
| Zoning:           | Planned Commercial       | UTILITIES                                                                                                                                                                                      |          |          |          |
| County:           | Wood                     | Natural Gas: Available<br>Electric: Available<br>Water: Available<br>Sewer: Available<br>Storm: Available                                                                                      |          |          |          |
| Frontage:         | 1,600' +/- on Crossroads | DEMOGRAPHICS                                                                                                                                                                                   |          |          |          |
|                   | Pkwy.                    |                                                                                                                                                                                                |          |          |          |
|                   |                          |                                                                                                                                                                                                | 1 MILE   | 5 MILES  | 10 MILES |
| Dimensions:       | Irregular                | Total Households                                                                                                                                                                               | 631      | 37,986   | 175,829  |
|                   |                          | Total Population                                                                                                                                                                               | 1,360    | 90,579   | 430,598  |
| Splits Available: | Approval of owner        | Average HH Income                                                                                                                                                                              | \$72,150 | \$68,188 | \$53,061 |