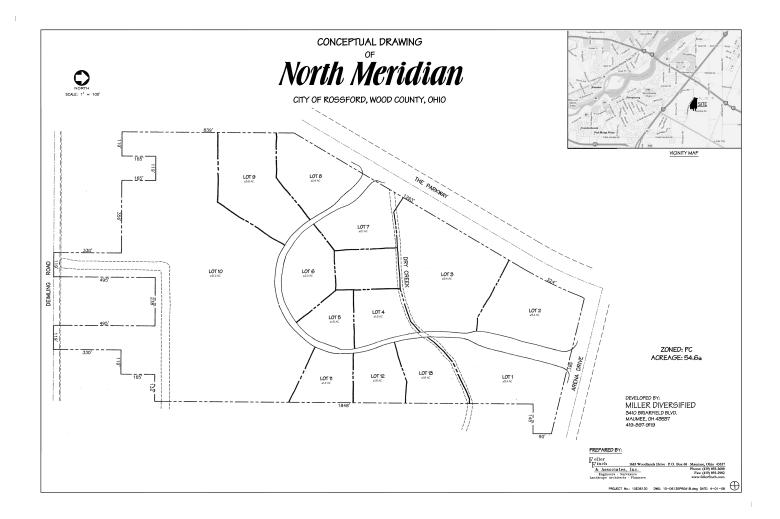

## **COMMERCIAL LAND FOR SALE**

CROSSROADS PKWY. & BASS PRO, ROSSFORD, OH 43460

| OFFERING SUMMARY  |                          | PROPERTY OVERVIEW                                                                                                                                                                              |          |          |          |
|-------------------|--------------------------|------------------------------------------------------------------------------------------------------------------------------------------------------------------------------------------------|----------|----------|----------|
| Sale Price:       | Call for pricing         | Excellent development property with extensive frontage<br>Convenient and immediate access to I-75, SR 795 and Route 20<br>Redundant interchange at South and North<br>Tax incentives available |          |          |          |
| Lot Size:         | 54 Acres                 | Additional acreage available<br>Designated Entertainment District in State of Ohio                                                                                                             |          |          |          |
| Zoning:           | Planned Commercial       | UTILITIES                                                                                                                                                                                      |          |          |          |
| County:           | Wood                     | Natural Gas: Available<br>Electric: Available<br>Water: Available<br>Sewer: Available<br>Storm: Available                                                                                      |          |          |          |
| Frontage:         | 1,600' +/- on Crossroads | DEMOGRAPHICS                                                                                                                                                                                   |          |          |          |
|                   | Pkwy.                    |                                                                                                                                                                                                |          |          |          |
|                   |                          |                                                                                                                                                                                                | 1 MILE   | 5 MILES  | 10 MILES |
| Dimensions:       | Irregular                | Total Households                                                                                                                                                                               | 631      | 37,986   | 175,829  |
|                   |                          | Total Population                                                                                                                                                                               | 1,360    | 90,579   | 430,598  |
| Splits Available: | Approval of owner        | Average HH Income                                                                                                                                                                              | \$72,150 | \$68,188 | \$53,061 |