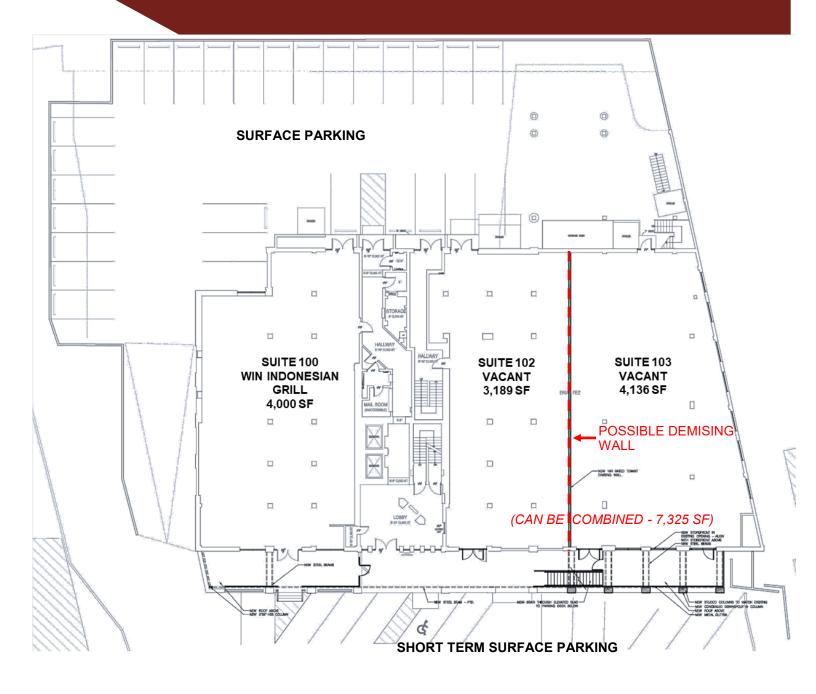

section)

| Demographics          |           |           |
|-----------------------|-----------|-----------|
| 0.5 Miles             | 1 Mile    | 2 Miles   |
| 2019 Total Population |           |           |
| 5,881                 | 17,143    | 70,447    |
| 2019 Average Income   |           |           |
| \$136,877             | \$143,091 | \$128,623 |
| 2019Area Employees    |           |           |
| 8,267                 | 19,032    | 76,267    |

W-Wesley-Rd-NW

BROCKWOOD

HILLS

PEWsley-Rd-NW

BROCKWOOD

HILLS

PEACHTREE

AND PEACHTREE

AND

Bill Ward 404.869.2655 bill@joelandgranot.com

For complete details, please visit: www.joelandgranot.com



633 Antone St NW, Atlanta, GA 30318 (ph) 404.869.2600 | (fax) 404.869.2601

### 2285 PEACHTREE ROAD, ATLANTA, GA 30309 RETAIL LEVEL



#### PEACHTREE RD.

Bill Ward 404.869.2655 bill@joelandgranot.com



633 Antone St NW, Atlanta, GA 30318 (ph) 404.869.2600 | (fax) 404.869.2601

## 2285 PEACHTREE ROAD, ATLANTA, GA 30309 OFFICE & PARKING GARAGE LEVELS





Bill Ward 404.869.2655 bill@joelandgranot.com



633 Antone St NW, Atlanta, GA 30318 (ph) 404.869.2600 | (fax) 404.869.2601

## 2285 PEACHTREE ROAD, ATLANTA, GA 30309 AERIAL



Bill Ward 404.869.2655 bill@joelandgranot.com