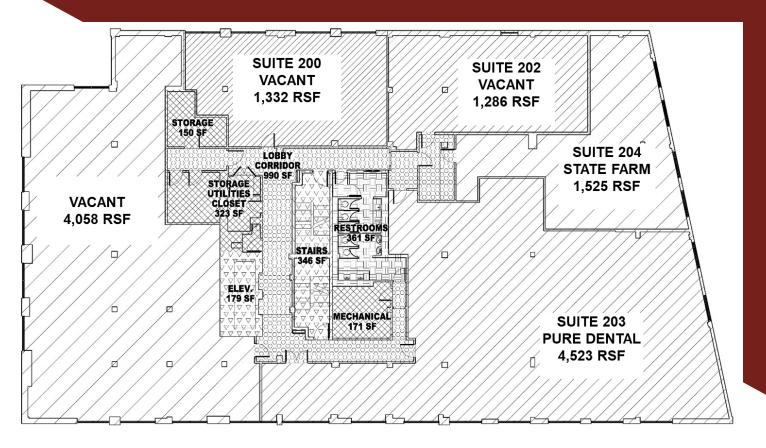

## 2285 PEACHTREE ROAD, ATLANTA, GA 30309 OFFICE & PARKING GARAGE LEVELS

Bill Ward 404.869.2655 bill@joelandgranot.com

633 Antone St NW, Atlanta, GA 30318 (ph) 404.869.2600 | (fax) 404.869.2601