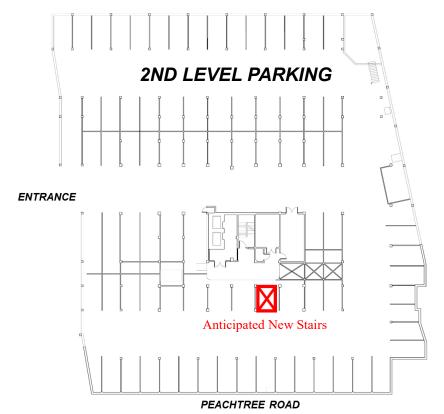

## 2285 PEACHTREE ROAD, ATLANTA, GA 30309 OFFICE & PARKING GARAGE LEVELS

Bill Ward 404.869.2655 bill@joelandgranot.com

633 Antone St NW, Atlanta, GA 30318 (ph) 404.869.2600 | (fax) 404.869.2601