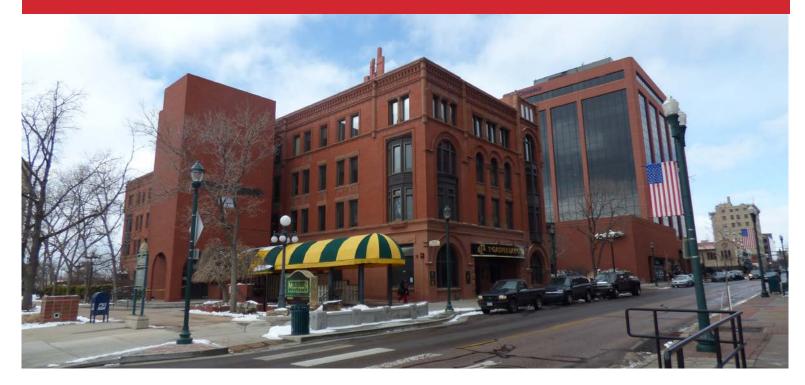

# HISTORIC ALAMO OFFICE BUILDING 128 S TEJON STREET | COLORADO SPRINGS, CO

### PROPERTY HIGHLIGHTS:

- · "Old World Charm" Built in 1900
- Van Briggle Fireplace(s)
- Iron Railings
- Marble Floors
- Brick Walls
- Convenient Downtown Location
- Parking Garage Located Nearby at Nevada Avenue & Colorado Avenue