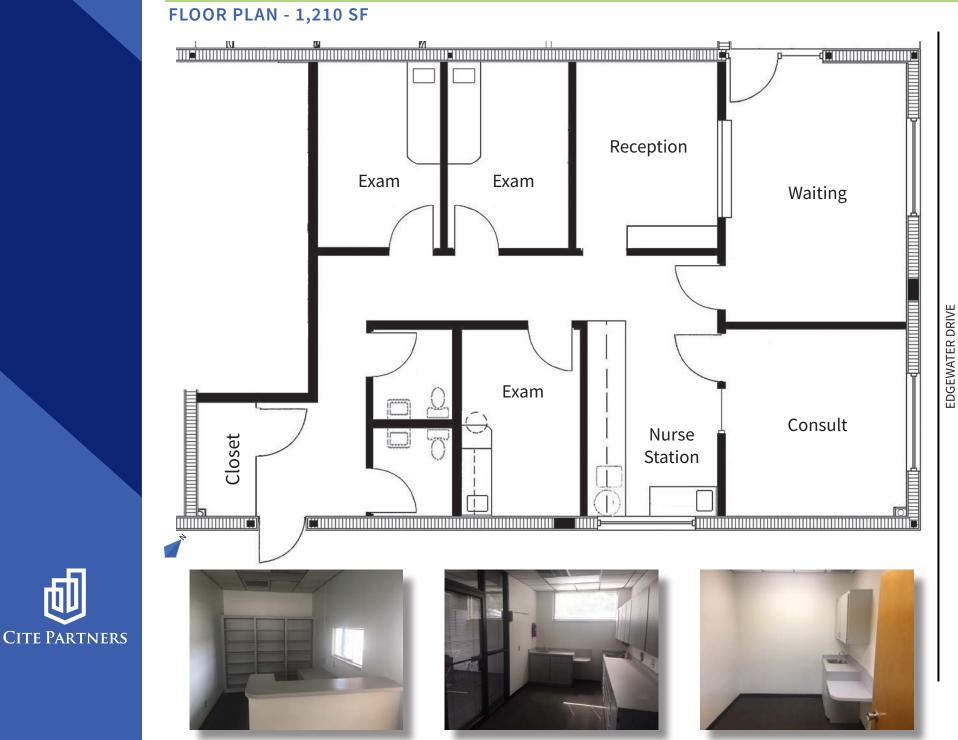

#### THE SPACE

- 1,210± SF medical office suite
- Medical infrastructure in place
- 3 exam rooms, large open nurses' station, private office and 2 restrooms