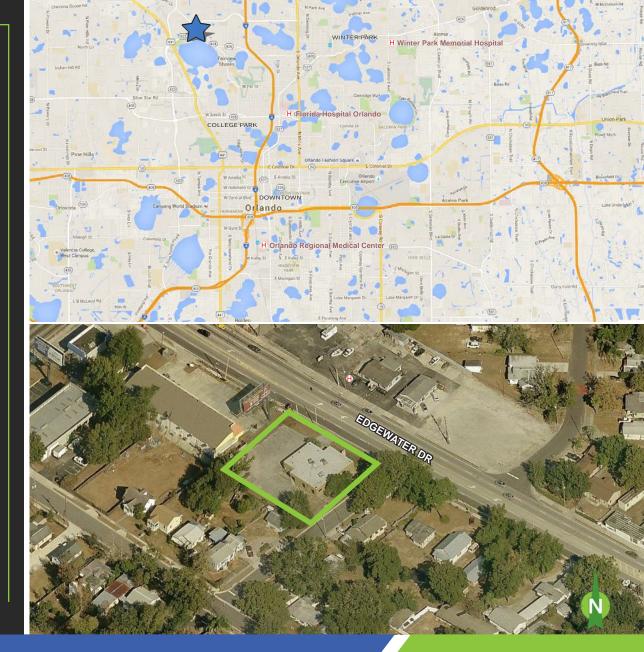

#### THE PROPERTY

- Building Size: 4,110± SF
- One-story professional/medical office building
- Parking: 5/1000 SF
- Zoning: O-1/W, City of Orlando
- Excellent access to I-4, Winter Park, College Park and Downtown Orlando
- Highly visible with frontage along Edgewater Drive
- Daily Traffic Count on Edgewater: 24,500 VPD