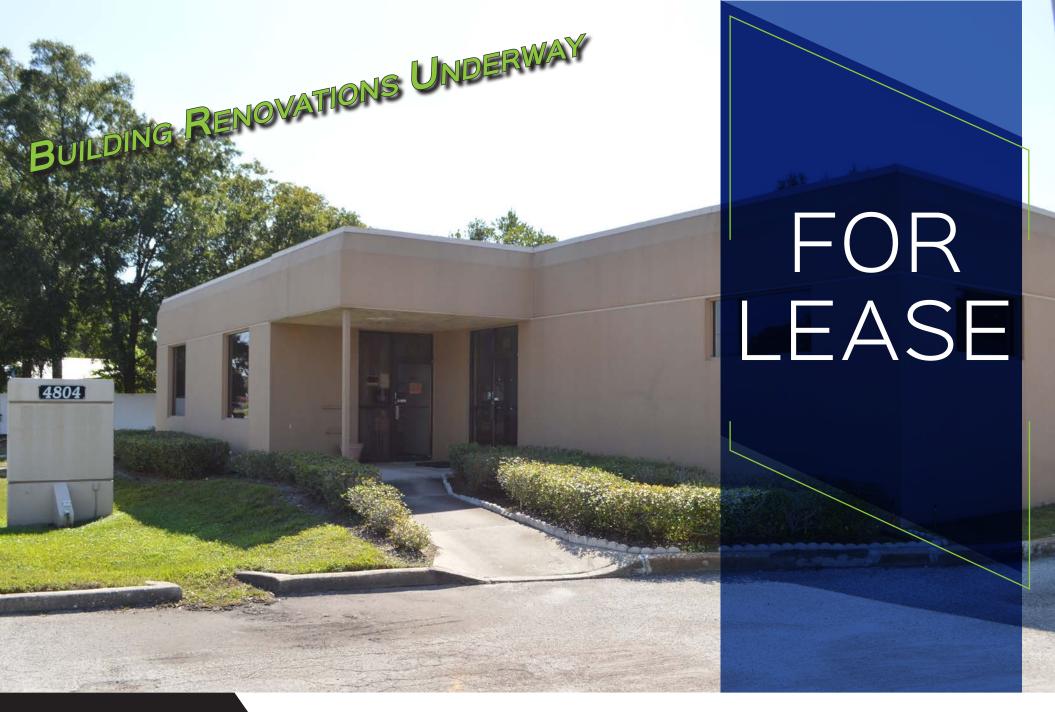

# 4804 EDGEWATER DRIVE

ORLANDO, FL | 1,210± SF AVAILABLE

#### THE PROPERTY

- Building Size: 4,110± SF
- One-story professional/medical office building
- Parking: 5/1000 SF
- Zoning: O-1/W, City of Orlando
- Excellent access to I-4, Winter Park, College Park and Downtown Orlando
- Highly visible with frontage along Edgewater Drive
- Daily Traffic Count on Edgewater: 24,500 VPD