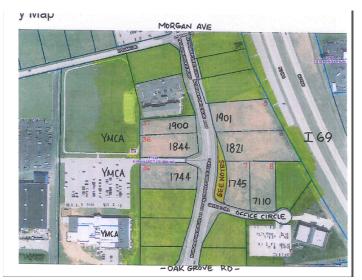

# **Cross Pointe Blvd, 1900 N(Lot #37)/#1477**

## 1900 N. Cross Pointe Blvd, Evansville, IN 47715

Listing ID: 28889895 Status: Active

Property Type: Vacant Land For Sale
Possible Uses: Office, Retail
Gross Land Area: 33,541 SF
Sale Price: \$200,000
Unit Price: \$5.96 PSF

#### **Overview/Comments**

NEW Commercial development area ready to start building. Great visibility with high traffic volume and located nearby is the YMCA, SO THINK, Industrial, Office, Retail, Retail-Pad, Self-Storage, Hospitality, Restaurant or a professional office space. East-side of Evansville, IN and West of Newburgh, IN. on the NEW I-69 Interstate highway.