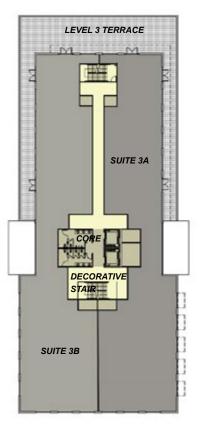

# Eugene McGrane

Executive Managing Director +1 925 951 5023 eugene.mcgrane@cushwake.com LIC# 01774236

#### Mike Goodwin

Associate +1 925 627 2891 mike.goodwin@cushwake.com LIC #02067534

## **Jeff Powers**

Associate +1 510 891 5821 jeff.powers@cushwake.com Lic. #02021074





±50,000 SF BUILD TO SUIT ON ±2.47 ACRES

# CLASS A OFFICE/MEDICAL SPACE FOR LEASE



# CONCEPT 1







# CONCEPT 2



Third Level



Second Level



Ground Level



# Historic & Projected Trends

# **Population Trends**

As of 2019 the region's population increased by 2.7% since 2014, growing by 8,244. Population is expected to increase by 3.8% between 2019 and 2024, adding 12,124.



| Timeframe | Population |
|-----------|------------|
| 2014      | 309,939    |
| 2015      | 311,812    |
| 2016      | 314,440    |
| 2017      | 314,172    |
| 2018      | 314,454    |
| 2019      | 318,184    |
| 2020      | 321,102    |
| 2021      | 323,750    |
| 2022      | 326,153    |
| 2023      | 328,345    |
| 2024      | 330,308    |



# **Industry Characteristics**

## **Largest Industries**



# **Top Growing Industries**