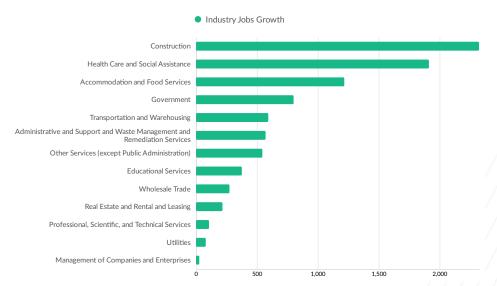

ACRES

# CLASS A OFFICE/MEDICAL SPACE FOR LEASE



# CONCEPT 1







# CONCEPT 2



Third Level



Second Level



Ground Level



# Historic & Projected Trends

# **Population Trends**

As of 2019 the region's population increased by 2.7% since 2014, growing by 8,244. Population is expected to increase by 3.8% between 2019 and 2024, adding 12,124.



| Timeframe | Population |
|-----------|------------|
| 2014      | 309,939    |
| 2015      | 311,812    |
| 2016      | 314,440    |
| 2017      | 314,172    |
| 2018      | 314,454    |
| 2019      | 318,184    |
| 2020      | 321,102    |
| 2021      | 323,750    |
| 2022      | 326,153    |
| 2023      | 328,345    |
| 2024      | 330,308    |



# **Industry Characteristics**

## **Largest Industries**



# **Top Growing Industries**