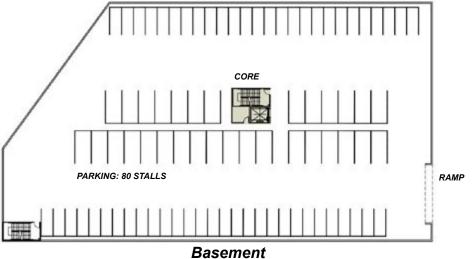

# Eugene McGrane

Executive Managing Director +1 925 951 5023 eugene.mcgrane@cushwake.com LIC# 01774236

#### Mike Goodwin

Associate +1 925 627 2891 mike.goodwin@cushwake.com LIC #02067534

## **Jeff Powers**

Associate +1 510 891 5821 jeff.powers@cushwake.com Lic. #02021074





±50,000 SF BUILD TO SUIT ON ±2.47 ACRES

# CLASS A OFFICE/MEDICAL SPACE FOR LEASE



# CONCEPT 1







# CONCEPT 2



Third Level



Second Level



Ground Level



# Historic & Projected Trends

# **Population Trends**

As of 2019 the region's population increased by 2.7% since 2014, growing by 8,244. Population is expected to increase by 3.8% between 2019 and 2024, adding 12,124.



| Timeframe | Population |
|-----------|------------|
| 2014      | 309,939    |
| 2015      | 311,812    |
| 2016      | 314,440    |
| 2017      | 314,172    |
| 2018      | 314,454    |
| 2019      | 318,184    |
| 2020      | 321,102    |
| 2021      | 323,750    |
| 2022      | 326,153    |
| 2023      | 328,345    |
| 2024      | 330,308    |



# **Industry Characteristics**

## **Largest Industries**



# **Top Growing Industries**