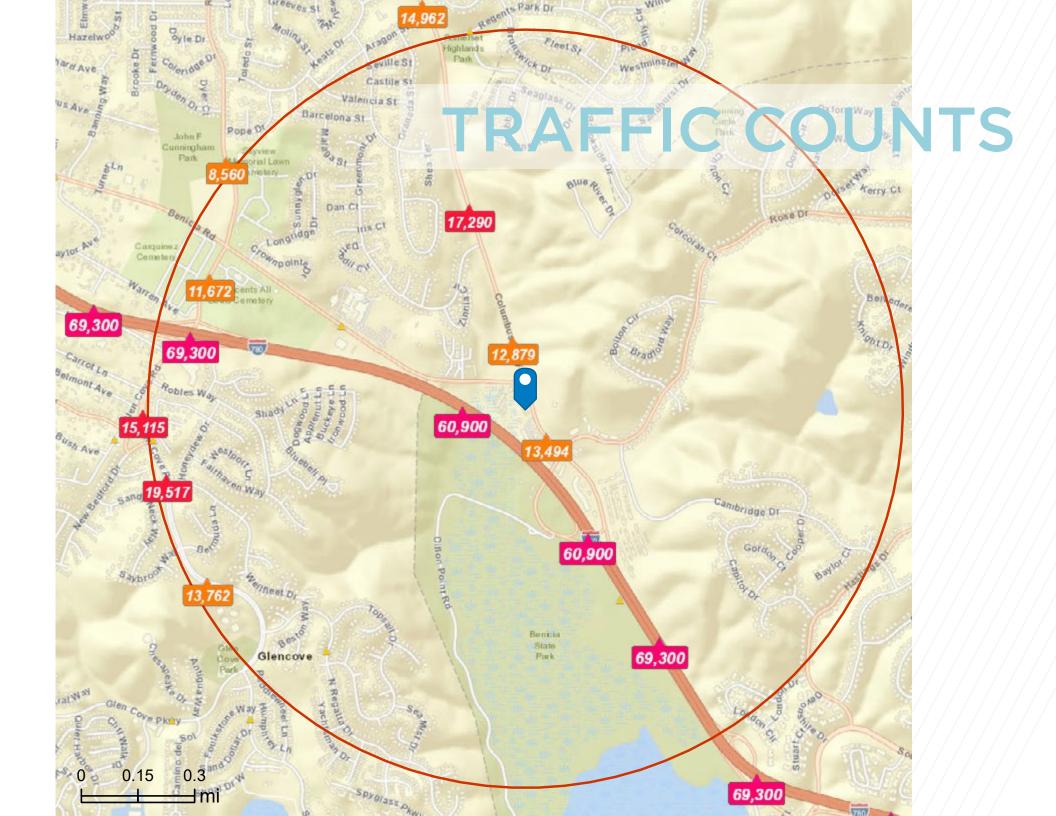

# Eugene McGrane

Executive Managing Director +1 925 951 5023 eugene.mcgrane@cushwake.com LIC# 01774236

#### Mike Goodwin

Associate +1 925 627 2891 mike.goodwin@cushwake.com LIC #02067534

## **Jeff Powers**

Associate +1 510 891 5821 jeff.powers@cushwake.com Lic. #02021074





±50,000 SF BUILD TO SUIT ON ±2.47 ACRES

# CLASS A OFFICE/MEDICAL SPACE FOR LEASE



# CONCEPT 1







# CONCEPT 2



Third Level



Second Level



Ground Level



# Historic & Projected Trends

# **Population Trends**

As of 2019 the region's population increased by 2.7% since 2014, growing by 8,244. Population is expected to increase by 3.8% between 2019 and 2024, adding 12,124.



| Timeframe | Population |
|-----------|------------|
| 2014      | 309,939    |
| 2015      | 311,812    |
| 2016      | 314,440    |
| 2017      | 314,172    |
| 2018      | 314,454    |
| 2019      | 318,184    |
| 2020      | 321,102    |
| 2021      | 323,750    |
| 2022      | 326,153    |
| 2023      | 328,345    |
| 2024      | 330,308    |



# **Industry Characteristics**

## **Largest Industries**



# **Top Growing Industries**