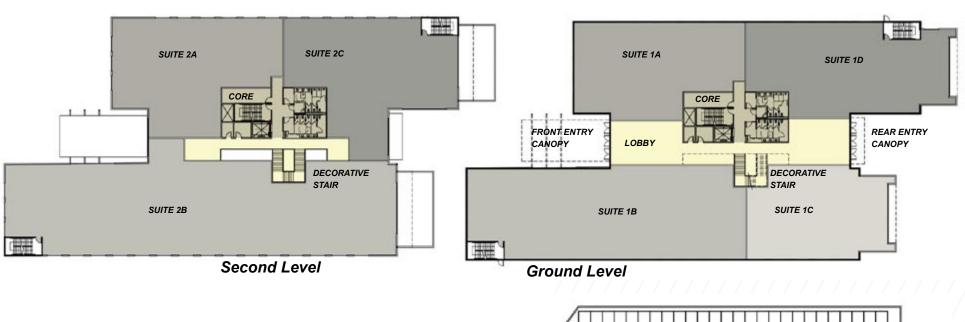

# Eugene McGrane

Executive Managing Director +1 925 951 5023 eugene.mcgrane@cushwake.com LIC# 01774236

#### Mike Goodwin

Associate +1 925 627 2891 mike.goodwin@cushwake.com LIC #02067534

## **Jeff Powers**

Associate +1 510 891 5821 jeff.powers@cushwake.com Lic. #02021074





±50,000 SF BUILD TO SUIT ON ±2.47 ACRES

# CLASS A OFFICE/MEDICAL SPACE FOR LEASE



# CONCEPT 1







# CONCEPT 2



Third Level



Second Level



Ground Level



# Historic & Projected Trends

# **Population Trends**

As of 2019 the region's population increased by 2.7% since 2014, growing by 8,244. Population is expected to increase by 3.8% between 2019 and 2024, adding 12,124.



| Timeframe | Population |
|-----------|------------|
| 2014      | 309,939    |
| 2015      | 311,812    |
| 2016      | 314,440    |
| 2017      | 314,172    |
| 2018      | 314,454    |
| 2019      | 318,184    |
| 2020      | 321,102    |
| 2021      | 323,750    |
| 2022      | 326,153    |
| 2023      | 328,345    |
| 2024      | 330,308    |



# **Industry Characteristics**

## **Largest Industries**



# **Top Growing Industries**