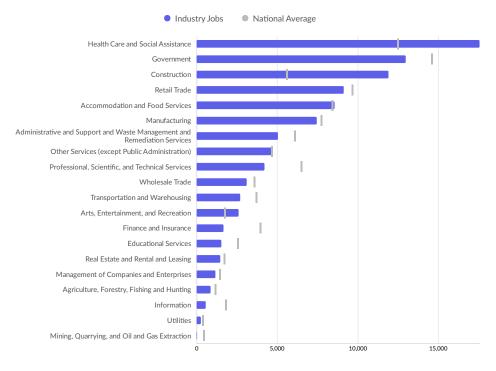

0,000 SF BUILD TO SUIT ON ±2.47 ACRES

# CLASS A OFFICE/MEDICAL SPACE FOR LEASE



# CONCEPT 1







# CONCEPT 2



Third Level



Second Level



Ground Level



# Historic & Projected Trends

# **Population Trends**

As of 2019 the region's population increased by 2.7% since 2014, growing by 8,244. Population is expected to increase by 3.8% between 2019 and 2024, adding 12,124.



| Timeframe | Population |
|-----------|------------|
| 2014      | 309,939    |
| 2015      | 311,812    |
| 2016      | 314,440    |
| 2017      | 314,172    |
| 2018      | 314,454    |
| 2019      | 318,184    |
| 2020      | 321,102    |
| 2021      | 323,750    |
| 2022      | 326,153    |
| 2023      | 328,345    |
| 2024      | 330,308    |



# **Industry Characteristics**

## **Largest Industries**



# **Top Growing Industries**