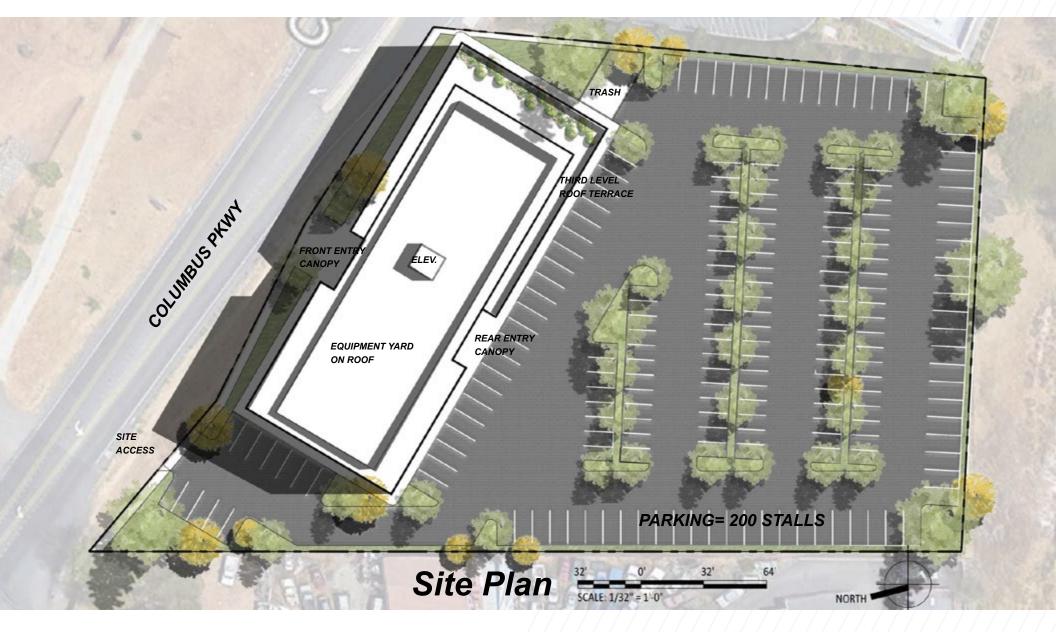

# Eugene McGrane

Executive Managing Director +1 925 951 5023 eugene.mcgrane@cushwake.com LIC# 01774236

#### Mike Goodwin

Associate +1 925 627 2891 mike.goodwin@cushwake.com LIC #02067534

## **Jeff Powers**

Associate +1 510 891 5821 jeff.powers@cushwake.com Lic. #02021074





±50,000 SF BUILD TO SUIT ON ±2.47 ACRES

# CLASS A OFFICE/MEDICAL SPACE FOR LEASE



# CONCEPT 1







# CONCEPT 2



Third Level



Second Level



Ground Level



# Historic & Projected Trends

# **Population Trends**

As of 2019 the region's population increased by 2.7% since 2014, growing by 8,244. Population is expected to increase by 3.8% between 2019 and 2024, adding 12,124.



| Timeframe | Population |
|-----------|------------|
| 2014      | 309,939    |
| 2015      | 311,812    |
| 2016      | 314,440    |
| 2017      | 314,172    |
| 2018      | 314,454    |
| 2019      | 318,184    |
| 2020      | 321,102    |
| 2021      | 323,750    |
| 2022      | 326,153    |
| 2023      | 328,345    |
| 2024      | 330,308    |



# **Industry Characteristics**

## **Largest Industries