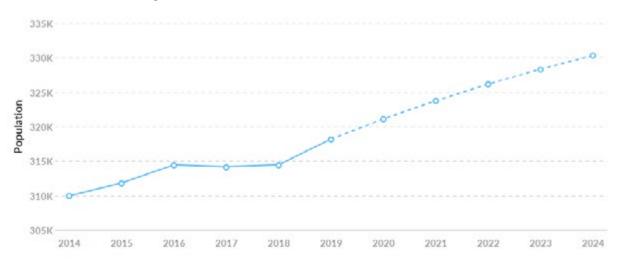

# **Population Trends**

As of 2019 the region's population increased by 2.7% since 2014, growing by 8,244. Population is expected to increase by 3.8% between 2019 and 2024, adding 12,124.

| Timeframe | Population |
|-----------|------------|
| 2014      | 309,939    |
| 2015      | 311,812    |
| 2016      | 314,440    |
| 2017      | 314,172    |
| 2018      | 314,454    |
| 2019      | 318,184    |
| 2020      | 321,102    |
| 2021      | 323,750    |
| 2022      | 326,153    |
| 2023      | 328,345    |
| 2024      | 330,308    |