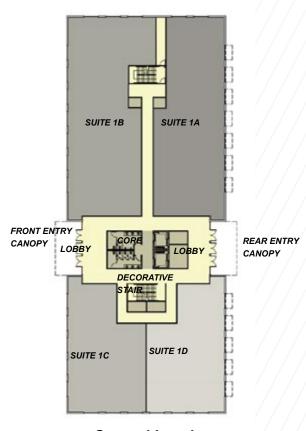

# Eugene McGrane

Executive Managing Director +1 925 951 5023 eugene.mcgrane@cushwake.com LIC# 01774236

#### Mike Goodwin

Associate +1 925 627 2891 mike.goodwin@cushwake.com LIC #02067534

## **Jeff Powers**

Associate +1 510 891 5821 jeff.powers@cushwake.com Lic. #02021074





±50,000 SF BUILD TO SUIT ON ±2.47 ACRES

# CLASS A OFFICE/MEDICAL SPACE FOR LEASE



# CONCEPT 1







# CONCEPT 2



Third Level



Second Level



Ground Level



# Historic & Projected Trends

# **Population Trends**

As of 2019 the region's population increased by 2.7% since 2014, growing by 8,244. Population is expected to increase by 3.8% between 2019 and 2024, adding 12,124.



| Timeframe | Population |
|-----------|------------|
| 2014      | 309,939    |
| 2015      | 311,812    |
| 2016      | 314,440    |
| 2017      | 314,172    |
| 2018      | 314,454    |
| 2019      | 318,184    |
| 2020      | 321,102    |
| 2021      | 323,750    |
| 2022      | 326,153    |
| 2023      | 328,345    |
| 2024      | 330,308    |



# **Industry Characteristics**

## **Largest Industries**



# **Top Growing Industries**