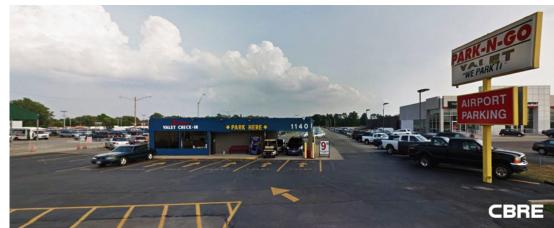

# **1140 WEST NATIONAL ROAD** VANDALIA, OH 45377

# **Property Highlights**

- 3.072 acres available in Montgomery County
- Easy access to I-75
- Located across from the Dayton International Airport
- Near a variety of restaurants, drug stores, and car dealerships
- 12,060 daily traffic count
- Parcel # B02.01011.0001