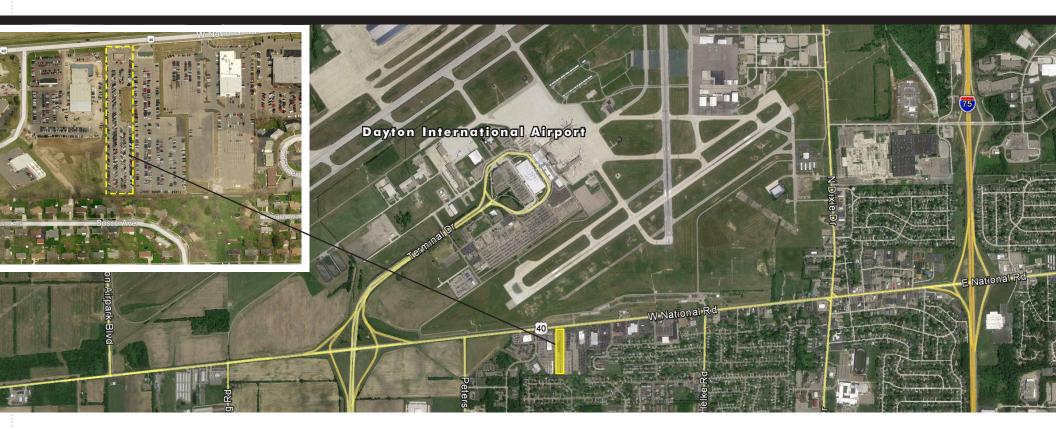

# **Property Highlights**

- 3.072 acres available in Montgomery County
- Easy access to I-75
- Located across from the Dayton International Airport
- Near a variety of restaurants, drug stores, and car dealerships
- 12,060 daily traffic count
- Parcel # B02.01011.0001