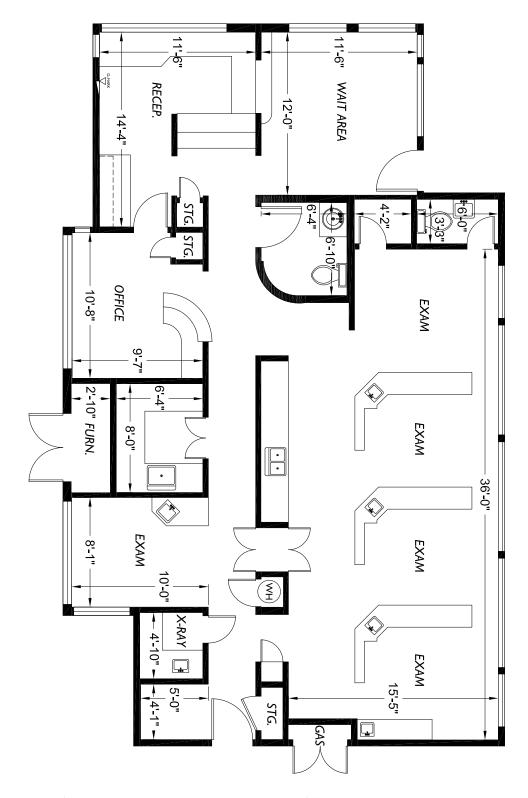

#### PROPERTY DETAILS

- > 1.563 SF constructed in 1985
- > Lot size: 14,375 (0.33 acre)
- > Zoned HDR (High Density Residential)
- > Currently accommodates 4 -chair practice
- > Lots of windows, two skylights
- > Lot backs to south fork of Snoqualmie River
- > Walking distance to residential retail, parks and amenities
- > Six existing parking stalls + including 1 A.D.A.
- > A/C and heat pump
- Lot enjoys breathtaking view of Mt. Si