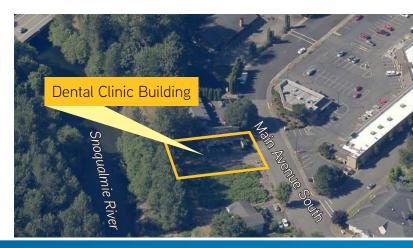

### Dental Clinic Building

Colliers

421 Main Avenue South I North Bend, WA 98045

#### PROPERTY DETAILS

- > 1.563 SF constructed in 1985
- > Lot size: 14,375 (0.33 acre)
- > Zoned HDR (High Density Residential)
- > Currently accommodates 4 -chair practice
- > Lots of windows, two skylights
- > Lot backs to south fork of Snoqualmie River
- > Walking distance to residential retail, parks and amenities
- > Six existing parking stalls + including 1 A.D.A.
- > A/C and heat pump
- Lot enjoys breathtaking view of Mt. Si