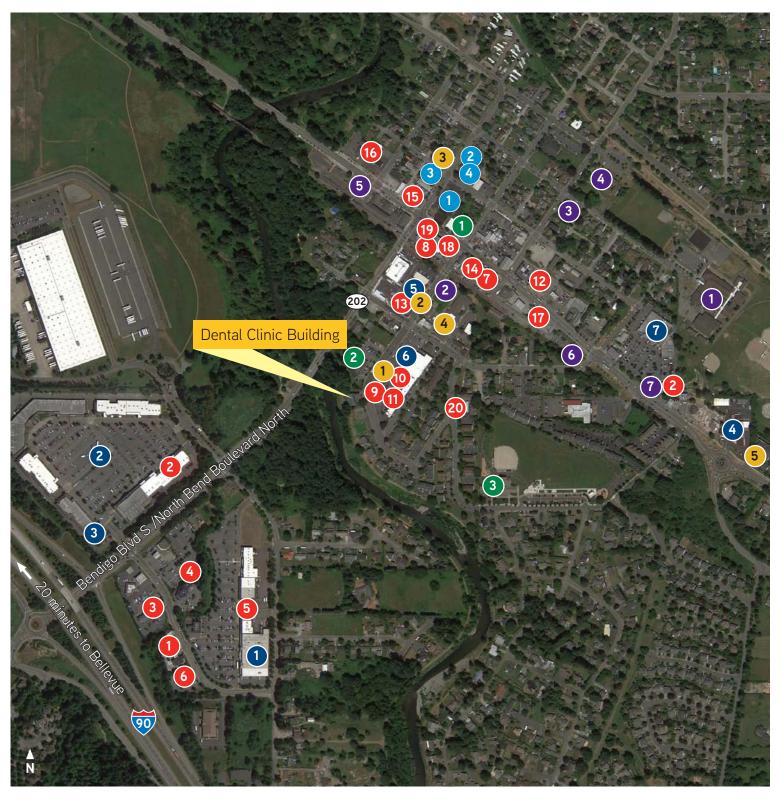

# Dental Clinic Building

421 Main Avenue South I North Bend, WA 98045

|    | Food/Restaurants              | 5 | Verizon                                     |
|----|-------------------------------|---|---------------------------------------------|
| 1  | Starbucks                     | 6 | State of Washington Driver's License Office |
| 2  | Subway                        | 7 | QFC                                         |
| 3  | McDonald's                    |   | Banking                                     |
| 4  | Burger King                   | 1 | Bank of America                             |
| 5  | Jay Berry's Pizza             | 2 | Umpqua Bank                                 |
| 6  | Arby's                        | 3 | Opus Bank                                   |
| 7  | North Bend Bar & Grill        | 4 | Sterling Bank                               |
| 8  | Twede's Cafe                  |   | Medical                                     |
| 9  | Teriyaki Town                 | 1 | North Bend Physical Therapy                 |
| 10 | El Caporal Mexican Restaurant | 2 | Meadow Brook Urgent Care                    |
| 11 | The Swirl Frozen Yogurt       | 3 | Snoqualmie Valley Clinic                    |
| 12 | Scott's Dairy Freeze          | 4 | Regency Assisted Living                     |
| 13 | Frankie's Pizza               | 5 | Red Oak Assisted Living                     |
| 14 | Chang Thai Cuisine            |   | Community                                   |
| 15 | Pioneer Coffee                | 1 | North Bend City Hall                        |
| 16 | Pour House Bar & Grill        | 2 | Mount Si Senior Center                      |
| 17 | Rock-O's Diner                | 3 | Si View Community Center                    |
| 18 | Boxleys Jazz Club             |   | School                                      |
| 19 | Euro Lounge Cafe              | 0 | North Bend Elementary School                |
| 20 | Double R Diner                | 2 | Mountain Valley Montessori                  |
|    | Retail                        | 3 | North Bend Montessori                       |
| 1  | Safeway                       | 4 | Two Rivers School                           |
| 2  | North Bend Premium Outlets    | 5 | Higher Learning Martial Arts                |
| 3  | Nike Factory Store            | 6 | Summit Classical Christian School           |
| 4  | Les Schwab Tire Center        | 7 | Ignite Dance and Yoga                       |