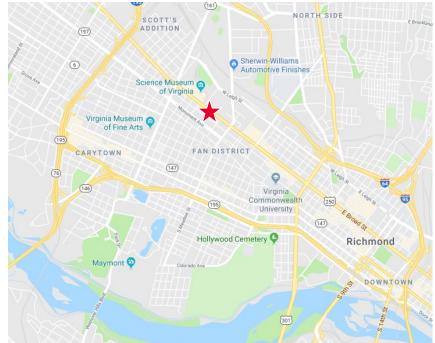

## RETAIL FOR LEASE 2239 W Broad Street

Richmond, VA

## **Property Features**

- 1,700 SF AVAILABLE
- Great visibility on Broad Street
- · Directly across from the Science Museum
- Close proximity to VCU

|                       | 1 Mile   | 3 Miles  | 5 Miles  |
|-----------------------|----------|----------|----------|
| Population            | 29,586   | 127,619  | 266,563  |
| Avg. HH<br>Income     | \$84,142 | \$80,599 | \$74,794 |
| Daytime<br>Population | 54,803   | 184,482  | 247,587  |
|                       |          |          |          |