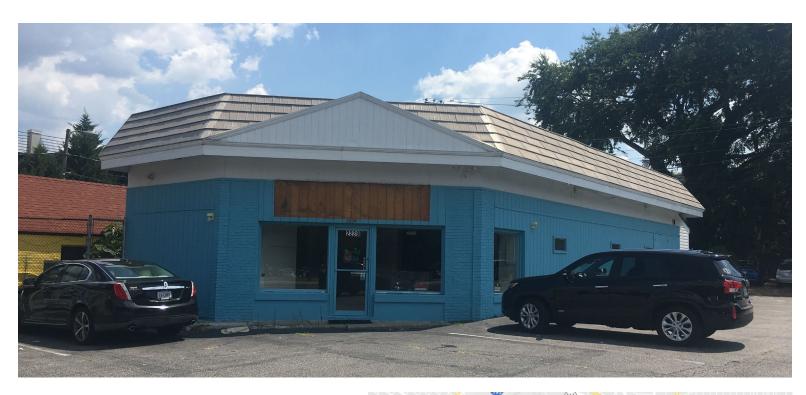

## RETAIL FOR LEASE 2239 W Broad Street

Richmond, VA

## **Property Features**

- 1,700 SF AVAILABLE
- Great visibility on Broad Street
- · Directly across from the Science Museum
- Close proximity to VCU

|                       | 1 Mile   | 3 Miles  | 5 Miles  |
|-----------------------|----------|----------|----------|
| Population            | 29,586   | 127,619  | 266,563  |
| Avg. HH<br>Income     | \$84,142 | \$80,599 | \$74,794 |
| Daytime<br>Population | 54,803   | 184,482  | 247,587  |
|                       |          |          |          |