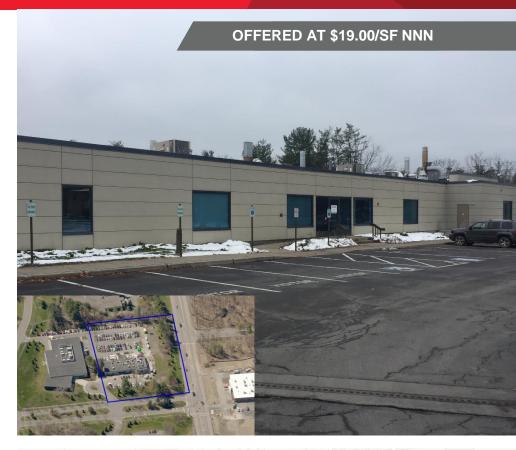

### FOR LEASE 9 Brown Road Ithaca, NY

#### **Property Highlights**

- Building features a combo of office space with flex / light industrial / lab space
- · Several small private offices; meeting; and, break rooms
- Total 10,000 +/- SF
- Features include:
  - Truck level dock
  - · Various wet benches
  - Vacuum Ovens
  - · Additional Lab Equipment

#### **Location Highlights**

- Located at entry to Cornell University Business & Tech Park
- · Across from regional airport with plenty of on-site parking

For more information, contact: **David Huckle** 