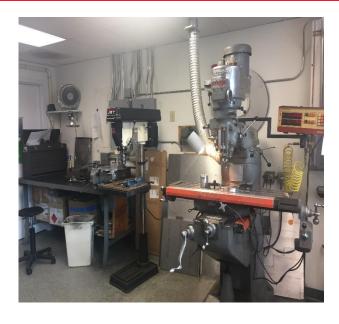

#### **Property Highlights**

- Building features a combo of office space with flex / light industrial / lab space
- · Several small private offices; meeting; and, break rooms
- Total 10,000 +/- SF
- Features include:
  - Truck level dock
  - · Various wet benches
  - Vacuum Ovens
  - · Additional Lab Equipment