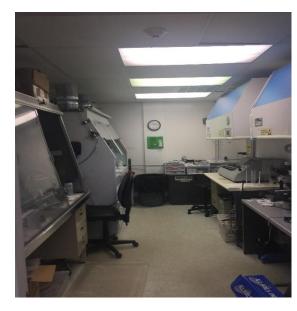

#### **Property Highlights**

- Building features a combo of office space with flex / light industrial / lab space
- · Several small private offices; meeting; and, break rooms
- Total 10,000 +/- SF
- Features include:
  - Truck level dock
  - · Various wet benches
  - Vacuum Ovens
  - · Additional Lab Equipment