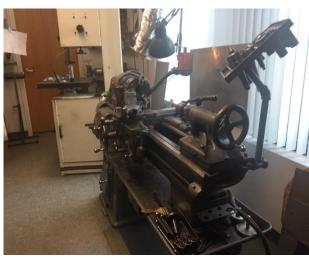

#### **Property Highlights**

- Building features a combo of office space with flex / light industrial / lab space
- · Several small private offices; meeting; and, break rooms
- Total 10,000 +/- SF
- Features include:
  - Truck level dock
  - · Various wet benches
  - Vacuum Ovens
  - · Additional Lab Equipment