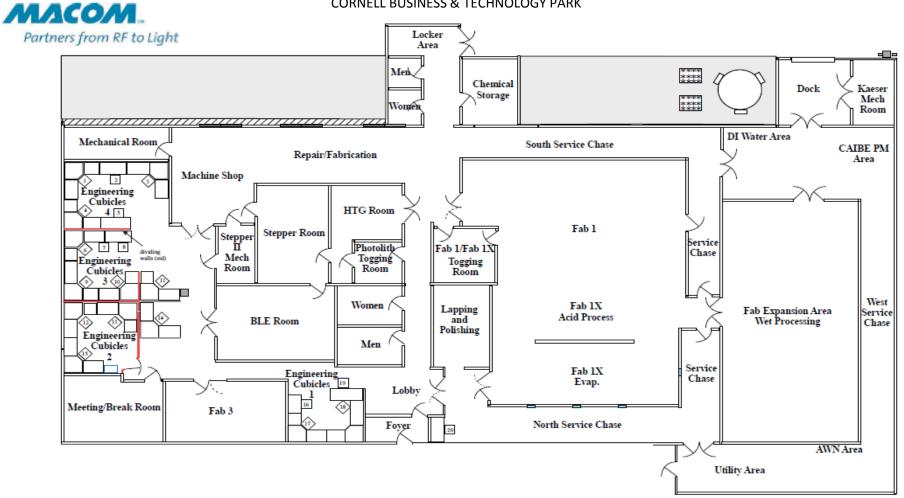

### 9 BROWN ROAD; ITHACA, NY CORNELL BUSINESS & TECHNOLOGY PARK

#### **Property Highlights**

- Building features a combo of office space with flex / light industrial / lab space
- · Several small private offices; meeting; and, break rooms
- Total 10,000 +/- SF
- Features include:
  - Truck level dock
  - · Various wet benches
  - Vacuum Ovens
  - · Additional Lab Equipment