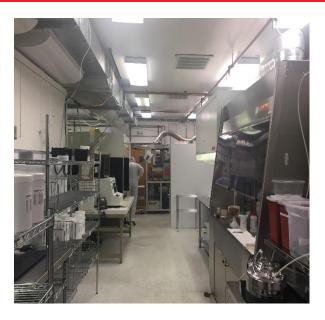

#### **Property Highlights**

- Building features a combo of office space with flex / light industrial / lab space
- · Several small private offices; meeting; and, break rooms
- Total 10,000 +/- SF
- Features include:
  - Truck level dock
  - · Various wet benches
  - Vacuum Ovens
  - · Additional Lab Equipment