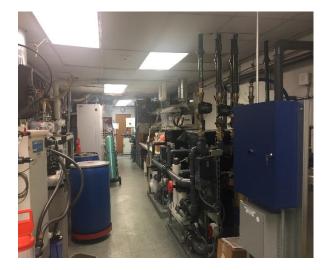

#### **Property Highlights**

- Building features a combo of office space with flex / light industrial / lab space
- · Several small private offices; meeting; and, break rooms
- Total 10,000 +/- SF
- Features include:
  - Truck level dock
  - · Various wet benches
  - Vacuum Ovens
  - · Additional Lab Equipment