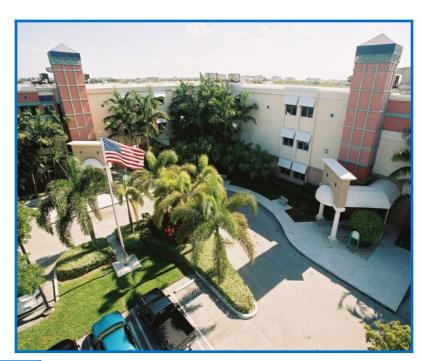

## **CORPORATE PARK of DORAL**

# 7705-7785 NW 48th Street Doral, FL 33166

- ♦ Gated & Fenced ±192,800 SF Office Park
- ♦ 24 Hour Security
- ♦ 5:1000 Parking Ratio
- ♦ AT&T & Comcast access on site
- ♦ On Site Property Management Office
- ♦ Easy Access to SR 826 & SR 836
- ♦ Close to Doral Restaurants & Retail
- **♦** Recently Renovated Common Areas
- ♦ Suites Immediately Available

Lease Rate: \$25.75 PSF, Full Service