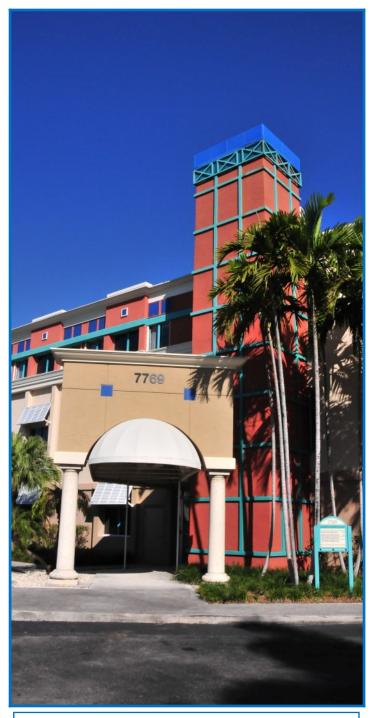

## **CORPORATE PARK of DORAL**

# 7705-7785 NW 48th Street Doral, FL 33166

- ♦ Gated & Fenced ±192,800 SF Office Park
- ♦ 24 Hour Security
- ♦ 5:1000 Parking Ratio
- ♦ AT&T & Comcast access on site
- ♦ On Site Property Management Office
- ♦ Easy Access to SR 826 & SR 836
- ♦ Close to Doral Restaurants & Retail
- **♦** Recently Renovated Common Areas
- ♦ Suites Immediately Available