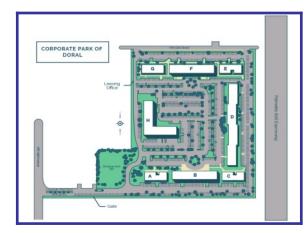

## **CORPORATE PARK of DORAL**

#### **Building B:**

♦ Suite 180 ± 1,479 RSF

♦ Suite 185 ± 1,750 RSF

♦ Suite 310 ± 2,396 RSF

♦ Suite 350 ± 1,310 RSF

♦ Suite 370 ± 882 RSF

#### **Building D:**

♦ Suite 100 ± 2,275 RSF

#### **Building F:**

♦ Suite 180 ± 1,710 RSF

♦ Suite 150 ± 5,630 RSF

### **Building H:**

♦ Suite 295 ± 1,415 RSF

♦ Suite 375 ± 3,352 RSF

This information is believed to be accurate, and has been obtained from sources deemed to be reliable. All information should be verified independently. The floor plans above and herein is NOT to scale, and has not been verified for accuracy. We are not responsible for misstatements of facts, errors, omissions, prior lease, price change or withdrawal without notice.