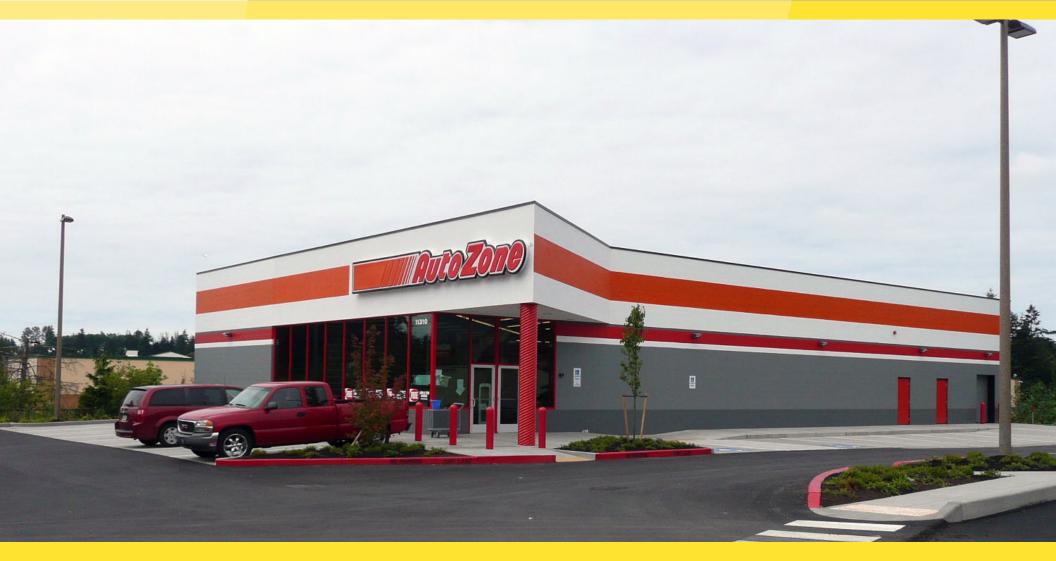

## **PROPERTY HIGHLIGHTS:**

- 500' Frontage on Evergreen Way & Hwy 99 with Full Turning Access
- Up to 10,600 SF Available Can be Demised
- High Traffic Volumes in Strong Retail Area: 35,000 ADT on Evergreen Way
- Site is Located Next Door to WalMart
  Near Home Depot
- Join AutoZone!