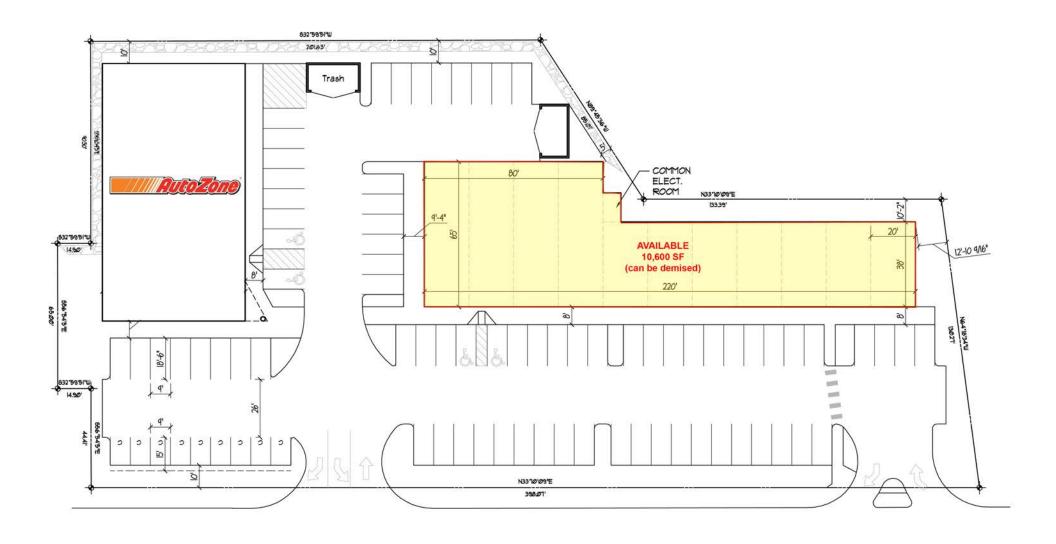

## **PROPERTY HIGHLIGHTS:**

- 500' Frontage on Evergreen Way & Hwy 99 with Full Turning Access
- Up to 10,600 SF Available Can be Demised
- High Traffic Volumes in Strong Retail Area: 35,000 ADT on Evergreen Way
- Site is Located Next Door to WalMart
  Near Home Depot
- Join AutoZone!