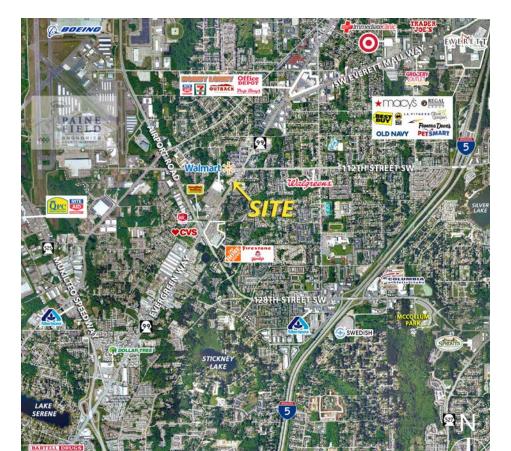

## **PROPERTY HIGHLIGHTS:**

- 500' Frontage on Evergreen Way & Hwy 99 with Full Turning Access
- Up to 10,600 SF Available Can be Demised
- High Traffic Volumes in Strong Retail Area: 35,000 ADT on Evergreen Way
- Site is Located Next Door to WalMart
  Near Home Depot
- Join AutoZone!