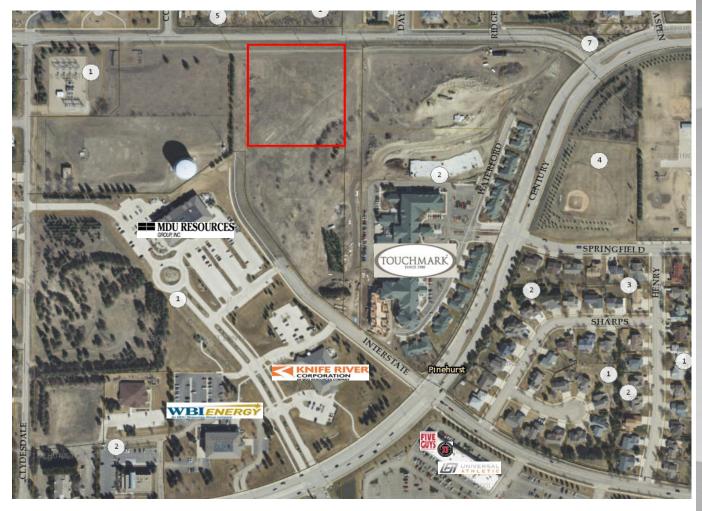

# **Property Info:**

- Central Location with easy access and visibility
- Great Corporate neighbors with meticulously maintained buildings and grounds
- Convenient to shopping and restaurants
- Located near I-94 and off Century Av
- Great access off Century Ave / Interstate Av and Country West Rd

# **Prime Development Parcel**

1207 County West Road, Lot A \$9.75 psf / 195,173 sf = 4.48 ac

Price: \$9.75 psf / \$1,902,936

- Lot Size: 4.48 Acres / 195,173 sf
- Legal Description: City Lands
   139-80 Block: 28 Auditor's Lot
   A of NW 1/4
- Taxes: \$127.20
- Special Assessment: None