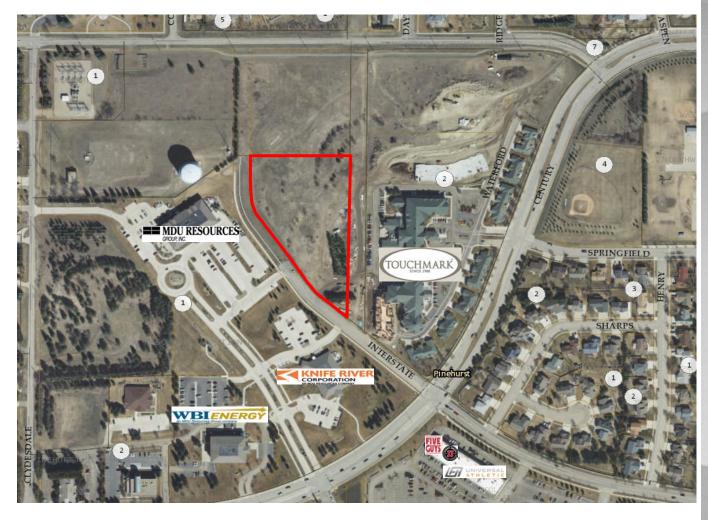

# **Property Info:**

- Central Location with easy access and visibility
- Great Corporate neighbors with meticulously maintained buildings and grounds
- Convenient to shopping and restaurants
- Located near I-94 and off Century Av
- Great access off Century Ave / Interstate Av and Country West Rd

## **Prime Development Parcel**

2710 W Interstate Ave \$9.75 psf / 182,115 = 4.18 ac

Price: \$9.75 psf / \$1,775,621

Lot Size: 4.14 Acres / 182,115 sf

Legal Description: City Lands
 139-80 Block: 29 Auditor's Lot
 C of NW 1/4 Section 2