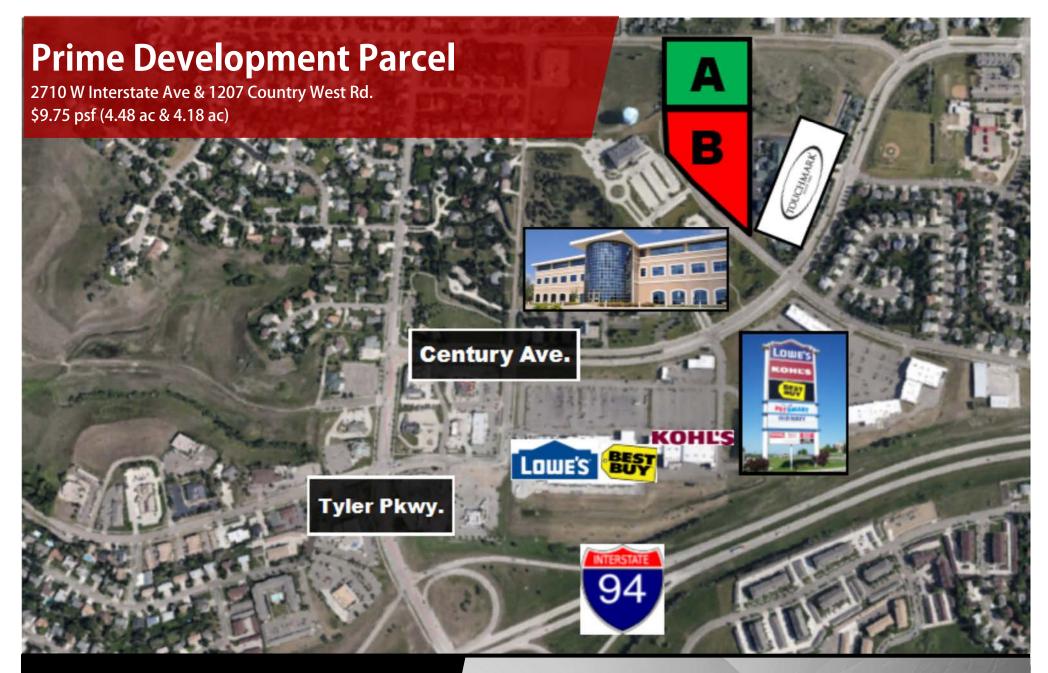

# **Property Info:**

- Central Location with easy access and visibility
- Great Corporate neighbors with meticulously maintained buildings and grounds
- Convenient to shopping and restaurants
- Located near I-94 and off Century Av
- Great access off Century Ave / Interstate Av and Country West Rd

# **Prime Development Parcel**

1207 County West Road, Lot A \$9.75 psf / 195,173 sf = 4.48 ac

Price: \$9.75 psf / \$1,902,936

- Lot Size: 4.48 Acres / 195,173 sf
- Legal Description: City Lands
   139-80 Block: 28 Auditor's Lot
   A of NW 1/4
- Taxes: \$127.20
- Special Assessment: None

## **Prime Development Parcel**

2710 W Interstate Ave \$9.75 psf / 182,115 = 4.18 ac

Price: \$9.75 psf / \$1,775,621

Lot Size: 4.14 Acres / 182,115 sf

Legal Description: City Lands
 139-80 Block: 29 Auditor's Lot
 C of NW 1/4 Section 2