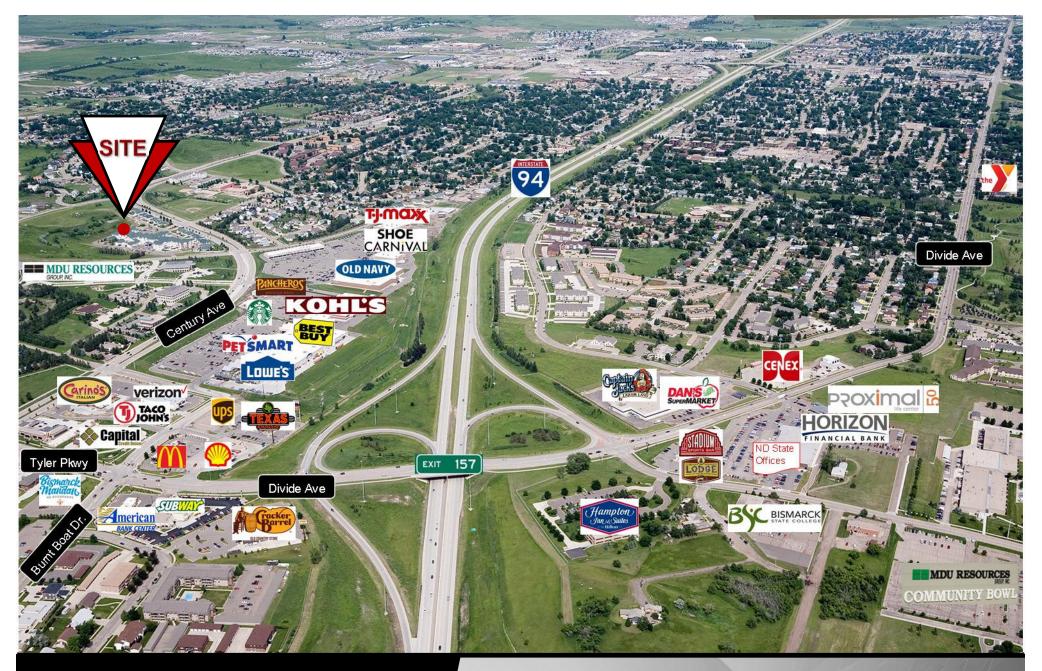

#### **Area Businesses:**

- MDU Resources Corporate Campus
- Touchmark
- Pinehurst Square:
- Lowe's
- Kohl's
- Starbucks
- Best Buy
- Old Navy
- TJ Maxx
- PetsMart
- Texas Roadhouse
- Johnny Carino's
- Gate City Bank
- Capital Credit Union
- Cracker Barrel
- Eckroth Music
- McDonalds
- Taco John's

### **Potential Uses:**

- Corporate Office / Business Campus
- Medical Facility / Campus
- Professional Office Development
- High End Condo Development
- Government Office Campus
- Financial Center
- Education Campus

# **Property Info:**

- Central Location with easy access and visibility
- Great Corporate neighbors with meticulously maintained buildings and grounds
- Convenient to shopping and restaurants
- Located near I-94 and off Century Av
- Great access off Century Ave / Interstate Av and Country West Rd

# **Prime Development Parcel**

1207 County West Road, Lot A \$9.75 psf / 195,173 sf = 4.48 ac

Price: \$9.75 psf / \$1,902,936

- Lot Size: 4.48 Acres / 195,173 sf
- Legal Description: City Lands
   139-80 Block: 28 Auditor's Lot
   A of NW 1/4
- Taxes: \$127.20
- Special Assessment: None