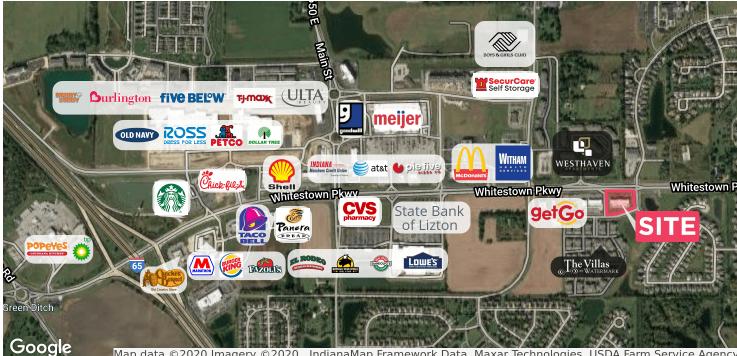

## **AVAILABLE SF**

1,425 SF

1 space remaining. Join Payless Liquor, The UPS Store, Hot Box Pizza and Margaritas Mexican Restaurant. Great visibility from Whitestown Parkway. Located 1 mile from I-65 and less than 4 miles from Downtown Zionsville.

- Great visibility ÷
- Whitestown Parkway: 14,755 VPD ÷
- I-65: 79,000 VPD ÷
- Available license: Beer-Wine-Liquor or Beer-Wine ÷

in y f 🖸 V #growIndiana

PAT O'HARA Senior Vice President **O** 317.663.6076 **C** 317.796.4733 pohara@bradleyco.com