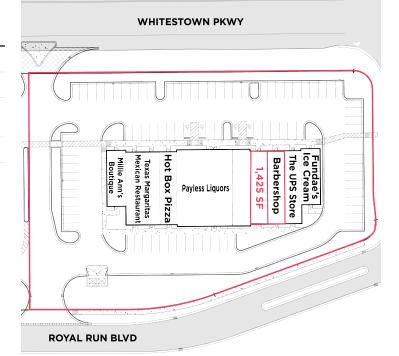

## **AVAILABLE SF**

1,425 SF

1 space remaining. Join Payless Liquor, The UPS Store, Hot Box Pizza and Margaritas Mexican Restaurant. Great visibility from Whitestown Parkway. Located 1 mile from I-65 and less than 4 miles from Downtown Zionsville.