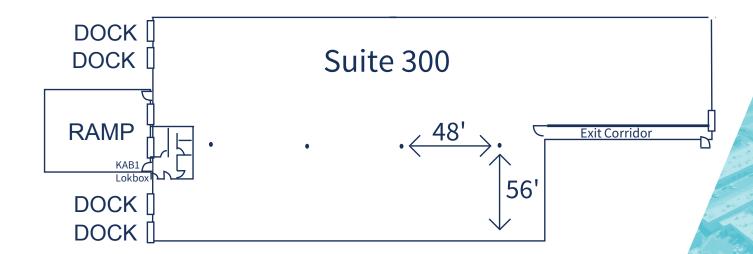

## 28,167 square feet distribution space available for lease

- · Easy access to I-15, I-805 and I-5 via Miramar Road
- · 4 loading docks (10'X10')
- · 1 grade level ramp (12' x 15')
- · Approximately 5% office
- · Approximately 288' bay depth
- · Fire sprinklers (0.33/3,000 GPM)
- · Asking Rent \$0.95/sf NNN (low NNN's, only \$0.10/SF)