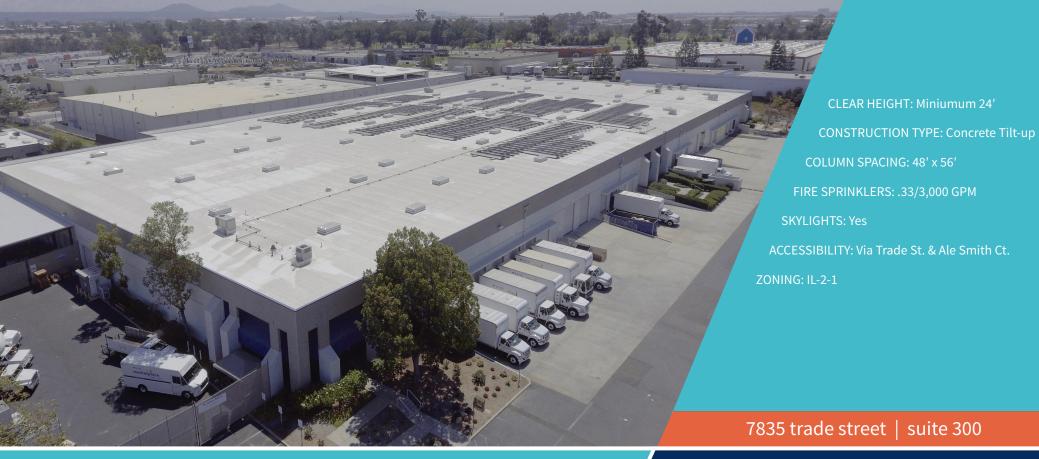

## 28,167 square feet distribution space available for lease

- · Easy access to I-15, I-805 and I-5 via Miramar Road
- · 4 loading docks (10'X10')
- · 1 grade level ramp (12' x 15')
- · Approximately 5% office
- · Approximately 288' bay depth
- · Fire sprinklers (0.33/3,000 GPM)
- · Asking Rent \$0.95/sf NNN (low NNN's, only \$0.10/SF)