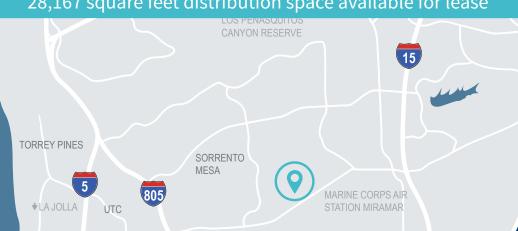

## 28,167 square feet distribution space available for lease

7835 Trade Street is an excellent distribution building located in the heart of Miramar with great access to the 805, 15, and 5 freeways via Miramar Road and La Jolla Village Drive.