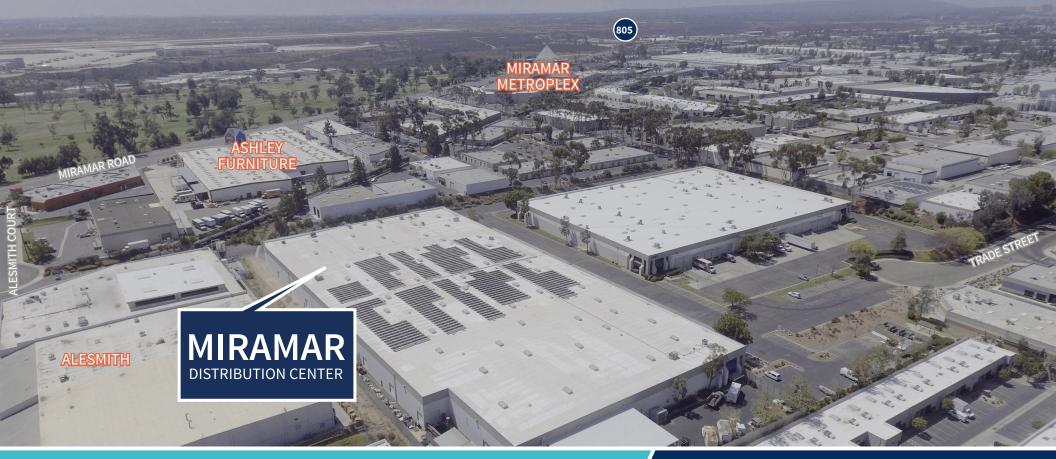

This quality, functional distribution facility is owned locally by a strong and responsive ownership group. Close to numerous retail amenities in Miramar/Mira Mesa as well as area tenants including: Amazon, Dr Pepper Snapple Group, AleSmith, Ballast Point, AT&T, Red Bull, CORT Furniture, Shoe Metro, RR Donnelley.