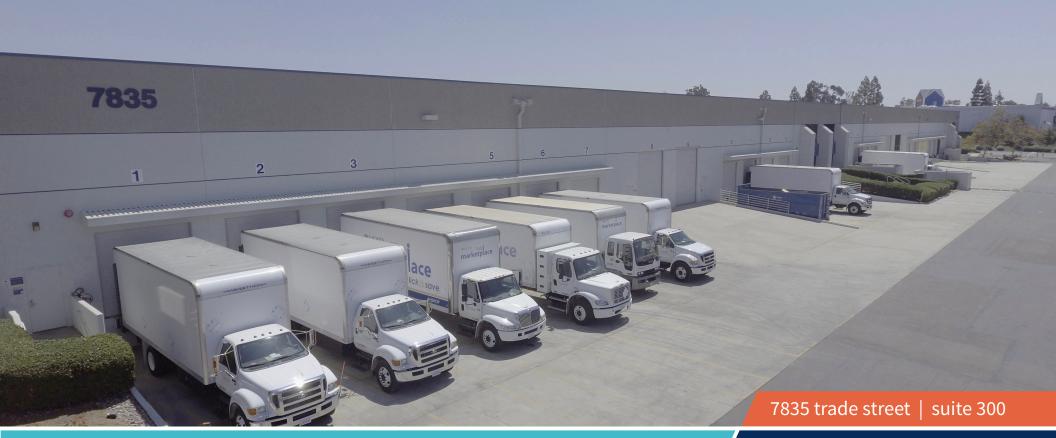

## 28,167 square feet distribution space available for lease

7835 Trade Street is an excellent distribution building located in the heart of Miramar with great access to the 805, 15, and 5 freeways via Miramar Road and La Jolla Village Drive.

## 28,167 square feet distribution space available for lease

- · Easy access to I-15, I-805 and I-5 via Miramar Road
- · 4 loading docks (10'X10')
- · 1 grade level ramp (12' x 15')
- · Approximately 5% office
- · Approximately 288' bay depth
- · Fire sprinklers (0.33/3,000 GPM)
- · Asking Rent \$0.95/sf NNN (low NNN's, only \$0.10/SF)