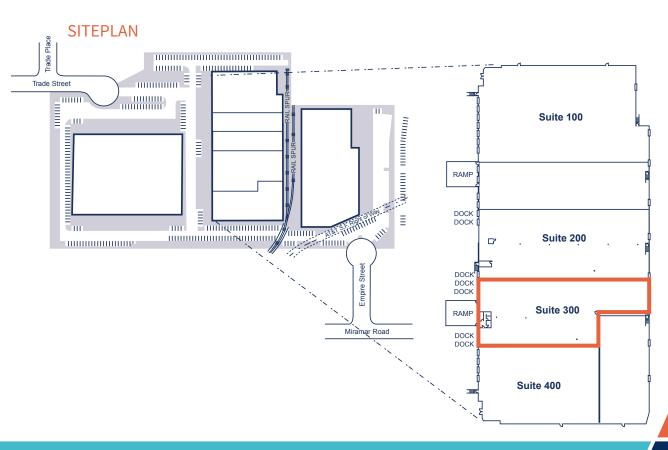

7835 trade street | suite 300

28,167 square feet distribution space available for lease

7835 trade street | suite 300

28,167 square feet distribution space available for lease